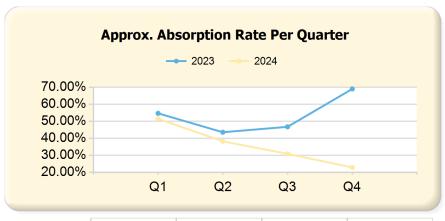

|      | Q1     | Q2     | Q3     | Q4     |
|------|--------|--------|--------|--------|
| 2023 | 54.71% | 43.60% | 46.79% | 69.05% |
| 2024 | 51.50% | 38.28% | 30.90% | 22.92% |