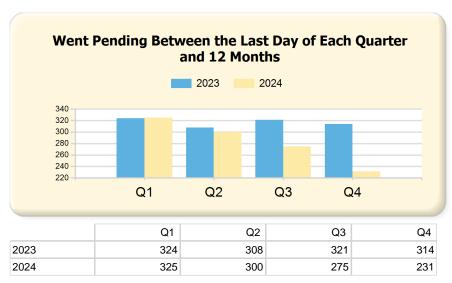

### 2024 vs. 2023 Per Quarter

Prepared by Ryan Cook on Monday, September 30, 2024

| Sold (Per Quarter)                             |                | Q1             |              |                | Q2             |             |                | Q3             |             |                | Q4     |                 |
|------------------------------------------------|----------------|----------------|--------------|----------------|----------------|-------------|----------------|----------------|-------------|----------------|--------|-----------------|
|                                                | 2023           | 2024           | Var.         | 2023           | 2024           | Var.        | 2023           | 2024           | Var.        | 2023           | 2024*  | Var.            |
| Closed Units (Sold)                            | 35             | 53             | 18           | 87             | 71             | -16         | 99             | 74             | -25         | 69             | 0      | -69             |
| Avg. Days on Market                            | 61             | 67             | 6            | 42             | 32             | -10         | 31             | 45             | 14          | 44             | 0      | -44             |
| Avg. Days to Offer                             | 37             | 40             | 3            | 25             | 24             | -1          | 23             | 30             | 7           | 31             | 0      | -31             |
| Avg. Sale Price                                | \$1,081,168.57 | \$1,222,618.26 | \$141,449.69 | \$1,172,867.82 | \$1,191,309.86 | \$18,442.04 | \$1,067,692.18 | \$1,148,689.53 | \$80,997.35 | \$1,138,259.42 | \$0.00 | -\$1,138,259.42 |
| Avg. Sale \$ / SqFt                            | \$524.30       | \$568.18       | \$43.88      | \$545.92       | \$571.63       | \$25.71     | \$553.38       | \$595.68       | \$42.30     | \$569.07       | \$0.00 | -\$569.07       |
| Avg. List Price                                | \$1,105,508.57 | \$1,236,118.85 | \$130,610.28 | \$1,173,821.83 | \$1,193,746.48 | \$19,924.65 | \$1,070,676.63 | \$1,145,832.30 | \$75,155.67 | \$1,153,240.54 | \$0.00 | -\$1,153,240.54 |
| Avg. List \$ / SqFt                            | \$534.73       | \$572.12       | \$37.39      | \$543.18       | \$570.24       | \$27.06     | \$553.39       | \$593.45       | \$40.06     | \$575.39       | \$0.00 | -\$575.39       |
| Avg. Original List Price                       | \$1,116,277.14 | \$1,250,666.02 | \$134,388.88 | \$1,189,154.02 | \$1,202,214.08 | \$13,060.06 | \$1,077,850.36 | \$1,159,614.73 | \$81,764.37 | \$1,163,898.51 | \$0.00 | -\$1,163,898.51 |
| Avg. Original List \$ / SqFt                   | \$540.77       | \$578.17       | \$37.40      | \$549.09       | \$574.69       | \$25.60     | \$557.26       | \$598.81       | \$41.55     | \$580.09       | \$0.00 | -\$580.09       |
| Avg. Sale Price as % of List<br>Price          | 98.18%         | 99.36%         | 1.18%        | 100.71%        | 100.56%        | -0.15%      | 100.23%        | 100.43%        | 0.20%       | 99.03%         | 0.00%  | -99.03%         |
| Avg. Sale Price as % of<br>Original List Price | 97.05%         | 98.27%         | 1.22%        | 99.73%         | 99.80%         | 0.07%       | 99.60%         | 99.55%         | -0.05%      | 98.22%         | 0.00%  | -98.22%         |
| Sold Units - Short Sale                        | 0              | 0              | 0            | 0              | 0              | 0           | 0              | 0              | 0           | 0              | 0      | 0               |
| Sold Units - Lender-Owned                      | 0              | 0              | 0            | 0              | 0              | 0           | 0              | 0              | 0           | 0              | 0      | 0               |
| 12-Month Activity                              |                | Q1             |              |                | Q2             |             |                | Q3             |             |                | Q4     |                 |
|                                                | 2023           | 2024           | Var.         | 2023           | 2024           | Var.        | 2023           | 2024           | Var.        | 2023           | 2024*  | Var.            |
| Units Listed                                   | 477            | 423            | -54          | 430            | 405            | -25         | 423            | 401            | -22         | 411            | 346    | -65             |
| Units Price Changed                            | 133            | 103            | -30          | 113            | 103            | -10         | 112            | 113            | 1           | 111            | 100    | -11             |
| Units Went Pending                             | 324            | 325            | 1            | 308            | 300            | -8          | 321            | 275            | -46         | 314            | 231    | -83             |
| Units Sold                                     | 302            | 309            | 7            | 293            | 294            | 1           | 292            | 267            | -25         | 290            | 198    | -92             |