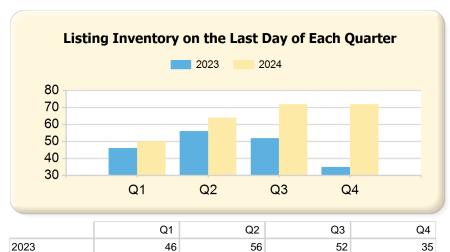

### 2024 vs. 2023 Per Quarter

Prepared by Ryan Cook on Monday, September 30, 2024

| Listing Inventory                    |                | Q1             |              |                | Q2             |              |                | Q3             |              |                | Q4             |                 |
|--------------------------------------|----------------|----------------|--------------|----------------|----------------|--------------|----------------|----------------|--------------|----------------|----------------|-----------------|
|                                      | 2023           | 2024           | Var.         | 2023           | 2024           | Var.         | 2023           | 2024           | Var.         | 2023           | 2024*          | Var.            |
| Listing Units                        | 46             | 50             | 4            | 56             | 64             | 8            | 52             | 72             | 20           | 35             | 72             | 37              |
| Avg. Days on Market                  | 53             | 60             | 7            | 49             | 55             | 6            | 63             | 53             | -10          | 103            | 145            | 42              |
| Avg. List Price                      | \$1,288,726.09 | \$1,361,494.00 | \$72,767.91  | \$1,243,778.36 | \$1,489,104.59 | \$245,326.23 | \$1,356,321.15 | \$1,356,829.17 | \$508.02     | \$1,492,311.43 | \$1,356,829.17 | -\$135,482.26   |
| Avg. List \$ / SqFt                  | \$568.53       | \$632.06       | \$63.53      | \$595.09       | \$611.22       | \$16.13      | \$577.82       | \$609.16       | \$31.34      | \$641.05       | \$609.16       | -\$31.89        |
| Approx. Absorption Rate              | 54.71%         | 51.50%         | -3.21%       | 43.60%         | 38.28%         | -5.32%       | 46.79%         | 30.90%         | -15.89%      | 69.05%         | 22.92%         | -46.13%         |
| Approx. Months Supply of Inventory   | 1.83           | 1.94           | 0.11         | 2.29           | 2.61           | 0.32         | 2.14           | 3.24           | 1.10         | 1.45           | 4.36           | 2.91            |
| Listed (Per Quarter)                 |                | Q1             |              |                | Q2             |              |                | Q3             |              |                | Q4             |                 |
|                                      | 2023           | 2024           | Var.         | 2023           | 2024           | Var.         | 2023           | 2024           | Var.         | 2023           | 2024*          | Var.            |
| Listing Units (Taken)                | 102            | 113            | 11           | 147            | 129            | -18          | 107            | 104            | -3           | 55             | 0              | -55             |
| Avg. Original List Price             | \$1,225,805.75 | \$1,360,030.96 | \$134,225.21 | \$1,228,654.12 | \$1,338,137.09 | \$109,482.97 | \$1,220,056.99 | \$1,267,574.94 | \$47,517.95  | \$1,421,330.87 | \$0.00         | -\$1,421,330.87 |
| Avg. Original List \$ / SqFt         | \$557.04       | \$599.25       | \$42.21      | \$578.67       | \$592.51       | \$13.84      | \$560.53       | \$617.75       | \$57.22      | \$580.05       | \$0.00         | -\$580.05       |
| Listed & Price Changed (Per Quarter) |                | Q1             |              |                | Q2             |              |                | Q3             |              |                | Q4             |                 |
|                                      | 2023           | 2024           | Var.         | 2023           | 2024           | Var.         | 2023           | 2024           | Var.         | 2023           | 2024*          | Var.            |
| Listing Units (Price Changed)        | 23             | 19             | -4           | 25             | 24             | -1           | 15             | 20             | 5            | 7              | 0              | -7              |
| Avg. Original List Price             | \$1,441,452.17 | \$1,470,089.47 | \$28,637.30  | \$1,279,312.00 | \$1,392,078.96 | \$112,766.96 | \$1,160,646.60 | \$1,351,640.00 | \$190,993.40 | \$1,633,857.14 | \$0.00         | -\$1,633,857.14 |
| Avg. Original List \$ / SqFt         | \$571.03       | \$575.26       | \$4.23       | \$554.77       | \$618.67       | \$63.90      | \$486.50       | \$616.80       | \$130.30     | \$529.70       | \$0.00         | -\$529.70       |
| Went Pending (Per<br>Quarter)        |                | Q1             |              |                | Q2             |              |                | Q3             |              |                | Q4             |                 |
|                                      | 2023           | 2024           | Var.         | 2023           | 2024           | Var.         | 2023           | 2024           | Var.         | 2023           | 2024*          | Var.            |
| Listing Units (Went Pending)         | 73             | 82             | 9            | 113            | 91             | -22          | 89             | 66             | -23          | 46             | 0              | -46             |
| Avg. List Price                      | \$1,147,268.47 | \$1,198,742.67 | \$51,474.20  | \$1,203,127.33 | \$1,160,677.91 | -\$42,449.42 | \$1,075,894.36 | \$1,229,605.97 | \$153,711.61 | \$1,211,580.39 | \$0.00         | -\$1,211,580.39 |
| Avg. List \$ / SqFt                  | \$534.42       | \$581.88       | \$47.46      | \$557.10       | \$577.24       | \$20.14      | \$554.48       | \$578.98       | \$24.50      | \$566.07       | \$0.00         | -\$566.07       |
| Avg. Days to Offer                   | 36             | 37             | 1            | 25             | 25             | 0            | 28             | 34             | 6            | 38             | 0              | -38             |
|                                      |                |                |              |                |                |              |                |                |              |                |                |                 |