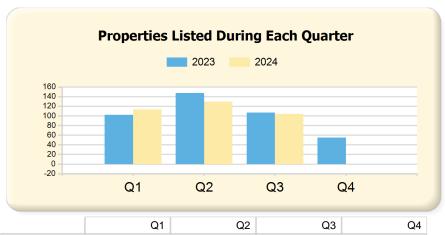

### Condominium

|      | Q1  | Q2  | Q3  | Q4 |
|------|-----|-----|-----|----|
| 2023 | 102 | 147 | 107 | 55 |
| 2024 | 113 | 129 | 104 | 0  |

|      | Q1 | Q2 | Q3 | Q4 |
|------|----|----|----|----|
| 2023 | 23 | 25 | 15 | 7  |
| 2024 | 19 | 24 | 20 | 0  |