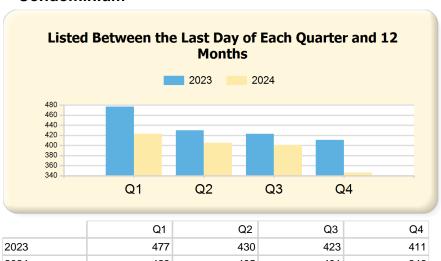

### 2024 vs. 2023 Per Quarter

Prepared by Ryan Cook on Monday, September 30, 2024

| Sold (Per Quarter)                             |                | Q1             |              |                | Q2             |             |                | Q3             |             |                | Q4     |                 |
|------------------------------------------------|----------------|----------------|--------------|----------------|----------------|-------------|----------------|----------------|-------------|----------------|--------|-----------------|
|                                                | 2023           | 2024           | Var.         | 2023           | 2024           | Var.        | 2023           | 2024           | Var.        | 2023           | 2024*  | Var.            |
| Closed Units (Sold)                            | 35             | 53             | 18           | 87             | 71             | -16         | 99             | 74             | -25         | 69             | 0      | -69             |
| Avg. Days on Market                            | 61             | 67             | 6            | 42             | 32             | -10         | 31             | 45             | 14          | 44             | 0      | -44             |
| Avg. Days to Offer                             | 37             | 40             | 3            | 25             | 24             | -1          | 23             | 30             | 7           | 31             | 0      | -31             |
| Avg. Sale Price                                | \$1,081,168.57 | \$1,222,618.26 | \$141,449.69 | \$1,172,867.82 | \$1,191,309.86 | \$18,442.04 | \$1,067,692.18 | \$1,148,689.53 | \$80,997.35 | \$1,138,259.42 | \$0.00 | -\$1,138,259.42 |
| Avg. Sale \$ / SqFt                            | \$524.30       | \$568.18       | \$43.88      | \$545.92       | \$571.63       | \$25.71     | \$553.38       | \$595.68       | \$42.30     | \$569.07       | \$0.00 | -\$569.07       |
| Avg. List Price                                | \$1,105,508.57 | \$1,236,118.85 | \$130,610.28 | \$1,173,821.83 | \$1,193,746.48 | \$19,924.65 | \$1,070,676.63 | \$1,145,832.30 | \$75,155.67 | \$1,153,240.54 | \$0.00 | -\$1,153,240.54 |
| Avg. List \$ / SqFt                            | \$534.73       | \$572.12       | \$37.39      | \$543.18       | \$570.24       | \$27.06     | \$553.39       | \$593.45       | \$40.06     | \$575.39       | \$0.00 | -\$575.39       |
| Avg. Original List Price                       | \$1,116,277.14 | \$1,250,666.02 | \$134,388.88 | \$1,189,154.02 | \$1,202,214.08 | \$13,060.06 | \$1,077,850.36 | \$1,159,614.73 | \$81,764.37 | \$1,163,898.51 | \$0.00 | -\$1,163,898.51 |
| Avg. Original List \$ / SqFt                   | \$540.77       | \$578.17       | \$37.40      | \$549.09       | \$574.69       | \$25.60     | \$557.26       | \$598.81       | \$41.55     | \$580.09       | \$0.00 | -\$580.09       |
| Avg. Sale Price as % of List<br>Price          | 98.18%         | 99.36%         | 1.18%        | 100.71%        | 100.56%        | -0.15%      | 100.23%        | 100.43%        | 0.20%       | 99.03%         | 0.00%  | -99.03%         |
| Avg. Sale Price as % of<br>Original List Price | 97.05%         | 98.27%         | 1.22%        | 99.73%         | 99.80%         | 0.07%       | 99.60%         | 99.55%         | -0.05%      | 98.22%         | 0.00%  | -98.22%         |
| Sold Units - Short Sale                        | 0              | 0              | 0            | 0              | 0              | 0           | 0              | 0              | 0           | 0              | 0      | 0               |
| Sold Units - Lender-Owned                      | 0              | 0              | 0            | 0              | 0              | 0           | 0              | 0              | 0           | 0              | 0      | 0               |
| 12-Month Activity                              |                | Q1             |              |                | Q2             |             |                | Q3             |             |                | Q4     |                 |
|                                                | 2023           | 2024           | Var.         | 2023           | 2024           | Var.        | 2023           | 2024           | Var.        | 2023           | 2024*  | Var.            |
| Units Listed                                   | 477            | 423            | -54          | 430            | 405            | -25         | 423            | 401            | -22         | 411            | 346    | -65             |
| Units Price Changed                            | 133            | 103            | -30          | 113            | 103            | -10         | 112            | 113            | 1           | 111            | 100    | -11             |
| Units Went Pending                             | 324            | 325            | 1            | 308            | 300            | -8          | 321            | 275            | -46         | 314            | 231    | -83             |
| Units Sold                                     | 302            | 309            | 7            | 293            | 294            | 1           | 292            | 267            | -25         | 290            | 198    | -92             |