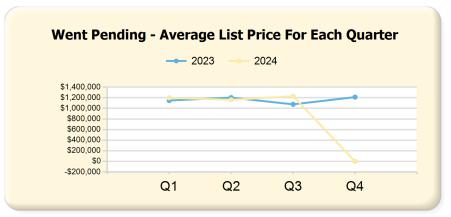

|      | Q1             | Q2             | Q3             | Q4             |
|------|----------------|----------------|----------------|----------------|
| 2023 | \$1,147,268.47 | \$1,203,127.33 | \$1,075,894.36 | \$1,211,580.39 |
| 2024 | \$1,198,742.67 | \$1,160,677.91 | \$1,229,605.97 | \$0.00         |