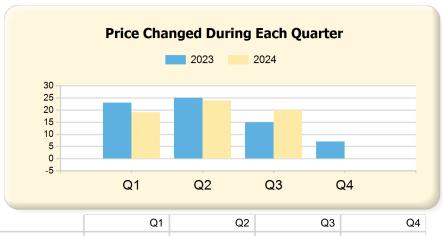

### Condominium

|      | Q1  | Q2  | Q3  | Q4 |
|------|-----|-----|-----|----|
| 2023 | 102 | 147 | 107 | 55 |
| 2024 | 113 | 129 | 104 | 0  |

|      | Q1 | Q2 | Q3 | Q4 |
|------|----|----|----|----|
| 2023 | 23 | 25 | 15 | 7  |
| 2024 | 19 | 24 | 20 | 0  |