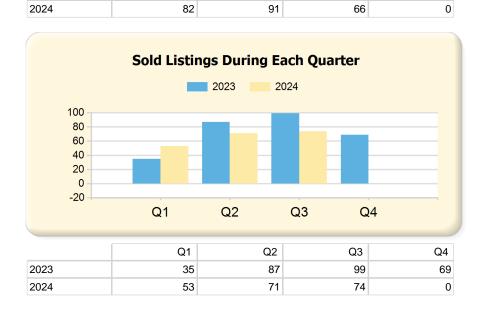

### 2024 vs. 2023 Per Quarter

Prepared by Ryan Cook on Monday, September 30, 2024

| Sold (Per Quarter)                             |                | Q1             |              |                | Q2             |             |                | Q3             |             |                | Q4     |                 |
|------------------------------------------------|----------------|----------------|--------------|----------------|----------------|-------------|----------------|----------------|-------------|----------------|--------|-----------------|
|                                                | 2023           | 2024           | Var.         | 2023           | 2024           | Var.        | 2023           | 2024           | Var.        | 2023           | 2024*  | Var.            |
| Closed Units (Sold)                            | 35             | 53             | 18           | 87             | 71             | -16         | 99             | 74             | -25         | 69             | 0      | -69             |
| Avg. Days on Market                            | 61             | 67             | 6            | 42             | 32             | -10         | 31             | 45             | 14          | 44             | 0      | -44             |
| Avg. Days to Offer                             | 37             | 40             | 3            | 25             | 24             | -1          | 23             | 30             | 7           | 31             | 0      | -31             |
| Avg. Sale Price                                | \$1,081,168.57 | \$1,222,618.26 | \$141,449.69 | \$1,172,867.82 | \$1,191,309.86 | \$18,442.04 | \$1,067,692.18 | \$1,148,689.53 | \$80,997.35 | \$1,138,259.42 | \$0.00 | -\$1,138,259.42 |
| Avg. Sale \$ / SqFt                            | \$524.30       | \$568.18       | \$43.88      | \$545.92       | \$571.63       | \$25.71     | \$553.38       | \$595.68       | \$42.30     | \$569.07       | \$0.00 | -\$569.07       |
| Avg. List Price                                | \$1,105,508.57 | \$1,236,118.85 | \$130,610.28 | \$1,173,821.83 | \$1,193,746.48 | \$19,924.65 | \$1,070,676.63 | \$1,145,832.30 | \$75,155.67 | \$1,153,240.54 | \$0.00 | -\$1,153,240.54 |
| Avg. List \$ / SqFt                            | \$534.73       | \$572.12       | \$37.39      | \$543.18       | \$570.24       | \$27.06     | \$553.39       | \$593.45       | \$40.06     | \$575.39       | \$0.00 | -\$575.39       |
| Avg. Original List Price                       | \$1,116,277.14 | \$1,250,666.02 | \$134,388.88 | \$1,189,154.02 | \$1,202,214.08 | \$13,060.06 | \$1,077,850.36 | \$1,159,614.73 | \$81,764.37 | \$1,163,898.51 | \$0.00 | -\$1,163,898.51 |
| Avg. Original List \$ / SqFt                   | \$540.77       | \$578.17       | \$37.40      | \$549.09       | \$574.69       | \$25.60     | \$557.26       | \$598.81       | \$41.55     | \$580.09       | \$0.00 | -\$580.09       |
| Avg. Sale Price as % of List<br>Price          | 98.18%         | 99.36%         | 1.18%        | 100.71%        | 100.56%        | -0.15%      | 100.23%        | 100.43%        | 0.20%       | 99.03%         | 0.00%  | -99.03%         |
| Avg. Sale Price as % of<br>Original List Price | 97.05%         | 98.27%         | 1.22%        | 99.73%         | 99.80%         | 0.07%       | 99.60%         | 99.55%         | -0.05%      | 98.22%         | 0.00%  | -98.22%         |
| Sold Units - Short Sale                        | 0              | 0              | 0            | 0              | 0              | 0           | 0              | 0              | 0           | 0              | 0      | 0               |
| Sold Units - Lender-Owned                      | 0              | 0              | 0            | 0              | 0              | 0           | 0              | 0              | 0           | 0              | 0      | 0               |
| 12-Month Activity                              |                | Q1             |              |                | Q2             |             |                | Q3             |             |                | Q4     |                 |
|                                                | 2023           | 2024           | Var.         | 2023           | 2024           | Var.        | 2023           | 2024           | Var.        | 2023           | 2024*  | Var.            |
| Units Listed                                   | 477            | 423            | -54          | 430            | 405            | -25         | 423            | 401            | -22         | 411            | 346    | -65             |
| Units Price Changed                            | 133            | 103            | -30          | 113            | 103            | -10         | 112            | 113            | 1           | 111            | 100    | -11             |
| Units Went Pending                             | 324            | 325            | 1            | 308            | 300            | -8          | 321            | 275            | -46         | 314            | 231    | -83             |
| Units Sold                                     | 302            | 309            | 7            | 293            | 294            | 1           | 292            | 267            | -25         | 290            | 198    | -92             |