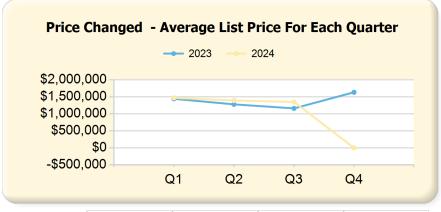

|      | Q1             | Q2             | Q3             | Q4             |
|------|----------------|----------------|----------------|----------------|
| 2023 | \$1,441,452.17 | \$1,279,312.00 | \$1,160,646.60 | \$1,633,857.14 |
| 2024 | \$1,470,089.47 | \$1,392,078.96 | \$1,351,640.00 | \$0.00         |