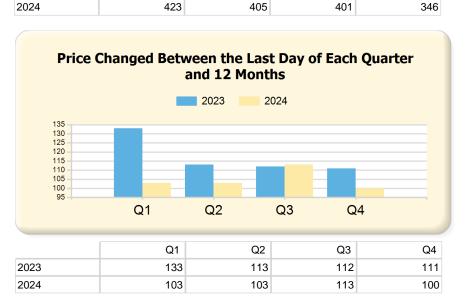

### Condominium

|      | Q1  | Q2  | Q3  | Q4 |
|------|-----|-----|-----|----|
| 2023 | 102 | 147 | 107 | 55 |
| 2024 | 113 | 129 | 104 | 0  |

|      | Q1 | Q2 | Q3 | Q4 |
|------|----|----|----|----|
| 2023 | 23 | 25 | 15 | 7  |
| 2024 | 19 | 24 | 20 | 0  |

|      | Q1             | Q2             | Q3             | Q4             |
|------|----------------|----------------|----------------|----------------|
| 2023 | \$1,441,452.17 | \$1,279,312.00 | \$1,160,646.60 | \$1,633,857.14 |
| 2024 | \$1,470,089.47 | \$1,392,078.96 | \$1,351,640.00 | \$0.00         |