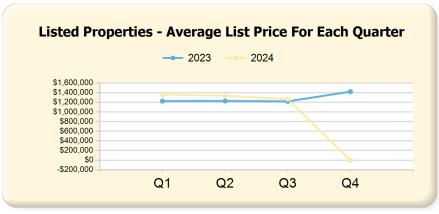

#### 2024 vs. 2023 Per Quarter

Prepared by Ryan Cook on Monday, September 30, 2024

|      | Q1             | Q2             | Q3             | Q4             |
|------|----------------|----------------|----------------|----------------|
| 2023 | \$1,288,726.09 | \$1,243,778.36 | \$1,356,321.15 | \$1,492,311.43 |
| 2024 | \$1,361,494.00 | \$1,489,104.59 | \$1,356,829.17 | \$1,356,829.17 |