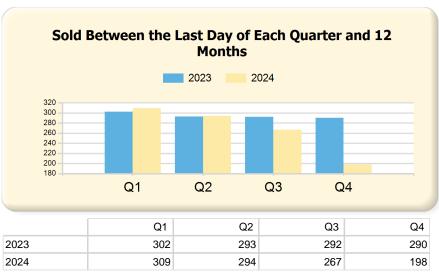

### 2024 vs. 2023 Per Quarter

Prepared by Ryan Cook on Monday, September 30, 2024

| Sold (Per Quarter)                             |                | Q1             |              |                | Q2             |             |                | Q3             |             |                | Q4     |                 |
|------------------------------------------------|----------------|----------------|--------------|----------------|----------------|-------------|----------------|----------------|-------------|----------------|--------|-----------------|
|                                                | 2023           | 2024           | Var.         | 2023           | 2024           | Var.        | 2023           | 2024           | Var.        | 2023           | 2024*  | Var.            |
| Closed Units (Sold)                            | 35             | 53             | 18           | 87             | 71             | -16         | 99             | 74             | -25         | 69             | 0      | -69             |
| Avg. Days on Market                            | 61             | 67             | 6            | 42             | 32             | -10         | 31             | 45             | 14          | 44             | 0      | -44             |
| Avg. Days to Offer                             | 37             | 40             | 3            | 25             | 24             | -1          | 23             | 30             | 7           | 31             | 0      | -31             |
| Avg. Sale Price                                | \$1,081,168.57 | \$1,222,618.26 | \$141,449.69 | \$1,172,867.82 | \$1,191,309.86 | \$18,442.04 | \$1,067,692.18 | \$1,148,689.53 | \$80,997.35 | \$1,138,259.42 | \$0.00 | -\$1,138,259.42 |
| Avg. Sale \$ / SqFt                            | \$524.30       | \$568.18       | \$43.88      | \$545.92       | \$571.63       | \$25.71     | \$553.38       | \$595.68       | \$42.30     | \$569.07       | \$0.00 | -\$569.07       |
| Avg. List Price                                | \$1,105,508.57 | \$1,236,118.85 | \$130,610.28 | \$1,173,821.83 | \$1,193,746.48 | \$19,924.65 | \$1,070,676.63 | \$1,145,832.30 | \$75,155.67 | \$1,153,240.54 | \$0.00 | -\$1,153,240.54 |
| Avg. List \$ / SqFt                            | \$534.73       | \$572.12       | \$37.39      | \$543.18       | \$570.24       | \$27.06     | \$553.39       | \$593.45       | \$40.06     | \$575.39       | \$0.00 | -\$575.39       |
| Avg. Original List Price                       | \$1,116,277.14 | \$1,250,666.02 | \$134,388.88 | \$1,189,154.02 | \$1,202,214.08 | \$13,060.06 | \$1,077,850.36 | \$1,159,614.73 | \$81,764.37 | \$1,163,898.51 | \$0.00 | -\$1,163,898.51 |
| Avg. Original List \$ / SqFt                   | \$540.77       | \$578.17       | \$37.40      | \$549.09       | \$574.69       | \$25.60     | \$557.26       | \$598.81       | \$41.55     | \$580.09       | \$0.00 | -\$580.09       |
| Avg. Sale Price as % of List<br>Price          | 98.18%         | 99.36%         | 1.18%        | 100.71%        | 100.56%        | -0.15%      | 100.23%        | 100.43%        | 0.20%       | 99.03%         | 0.00%  | -99.03%         |
| Avg. Sale Price as % of<br>Original List Price | 97.05%         | 98.27%         | 1.22%        | 99.73%         | 99.80%         | 0.07%       | 99.60%         | 99.55%         | -0.05%      | 98.22%         | 0.00%  | -98.22%         |
| Sold Units - Short Sale                        | 0              | 0              | 0            | 0              | 0              | 0           | 0              | 0              | 0           | 0              | 0      | 0               |
| Sold Units - Lender-Owned                      | 0              | 0              | 0            | 0              | 0              | 0           | 0              | 0              | 0           | 0              | 0      | 0               |
| 12-Month Activity                              |                | Q1             |              |                | Q2             |             |                | Q3             |             |                | Q4     |                 |
|                                                | 2023           | 2024           | Var.         | 2023           | 2024           | Var.        | 2023           | 2024           | Var.        | 2023           | 2024*  | Var.            |
| Units Listed                                   | 477            | 423            | -54          | 430            | 405            | -25         | 423            | 401            | -22         | 411            | 346    | -65             |
| Units Price Changed                            | 133            | 103            | -30          | 113            | 103            | -10         | 112            | 113            | 1           | 111            | 100    | -11             |
| Units Went Pending                             | 324            | 325            | 1            | 308            | 300            | -8          | 321            | 275            | -46         | 314            | 231    | -83             |
| Units Sold                                     | 302            | 309            | 7            | 293            | 294            | 1           | 292            | 267            | -25         | 290            | 198    | -92             |