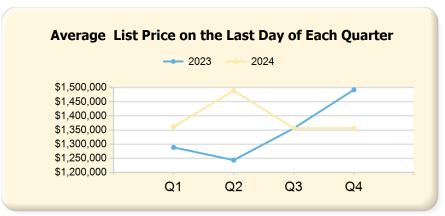

#### 2024 vs. 2023 Per Quarter

Prepared by Ryan Cook on Monday, September 30, 2024

|      | Q1             | Q2             | Q3             | Q4             |
|------|----------------|----------------|----------------|----------------|
| 2023 | \$1,288,726.09 | \$1,243,778.36 | \$1,356,321.15 | \$1,492,311.43 |
| 2024 | \$1,361,494.00 | \$1,489,104.59 | \$1,356,829.17 | \$1,356,829.17 |