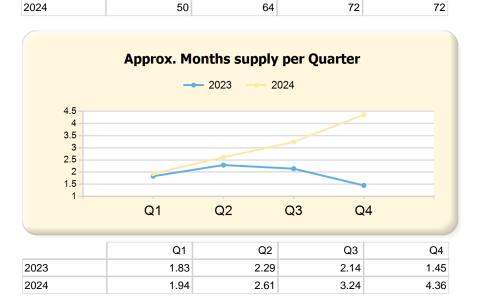

### 2024 vs. 2023 Per Quarter

Prepared by Ryan Cook on Monday, September 30, 2024

| Listing Inventory                    |                | Q1             |              |                | Q2             |              |                | Q3             |              |                | Q4             |                 |
|--------------------------------------|----------------|----------------|--------------|----------------|----------------|--------------|----------------|----------------|--------------|----------------|----------------|-----------------|
|                                      | 2023           | 2024           | Var.         | 2023           | 2024           | Var.         | 2023           | 2024           | Var.         | 2023           | 2024*          | Var.            |
| Listing Units                        | 46             | 50             | 4            | 56             | 64             | 8            | 52             | 72             | 20           | 35             | 72             | 37              |
| Avg. Days on Market                  | 53             | 60             | 7            | 49             | 55             | 6            | 63             | 53             | -10          | 103            | 145            | 42              |
| Avg. List Price                      | \$1,288,726.09 | \$1,361,494.00 | \$72,767.91  | \$1,243,778.36 | \$1,489,104.59 | \$245,326.23 | \$1,356,321.15 | \$1,356,829.17 | \$508.02     | \$1,492,311.43 | \$1,356,829.17 | -\$135,482.26   |
| Avg. List \$ / SqFt                  | \$568.53       | \$632.06       | \$63.53      | \$595.09       | \$611.22       | \$16.13      | \$577.82       | \$609.16       | \$31.34      | \$641.05       | \$609.16       | -\$31.89        |
| Approx. Absorption Rate              | 54.71%         | 51.50%         | -3.21%       | 43.60%         | 38.28%         | -5.32%       | 46.79%         | 30.90%         | -15.89%      | 69.05%         | 22.92%         | -46.13%         |
| Approx. Months Supply of Inventory   | 1.83           | 1.94           | 0.11         | 2.29           | 2.61           | 0.32         | 2.14           | 3.24           | 1.10         | 1.45           | 4.36           | 2.91            |
| Listed (Per Quarter)                 |                | Q1             |              |                | Q2             |              |                | Q3             |              |                | Q4             |                 |
|                                      | 2023           | 2024           | Var.         | 2023           | 2024           | Var.         | 2023           | 2024           | Var.         | 2023           | 2024*          | Var.            |
| Listing Units (Taken)                | 102            | 113            | 11           | 147            | 129            | -18          | 107            | 104            | -3           | 55             | 0              | -55             |
| Avg. Original List Price             | \$1,225,805.75 | \$1,360,030.96 | \$134,225.21 | \$1,228,654.12 | \$1,338,137.09 | \$109,482.97 | \$1,220,056.99 | \$1,267,574.94 | \$47,517.95  | \$1,421,330.87 | \$0.00         | -\$1,421,330.87 |
| Avg. Original List \$ / SqFt         | \$557.04       | \$599.25       | \$42.21      | \$578.67       | \$592.51       | \$13.84      | \$560.53       | \$617.75       | \$57.22      | \$580.05       | \$0.00         | -\$580.05       |
| Listed & Price Changed (Per Quarter) |                | Q1             |              |                | Q2             |              |                | Q3             |              |                | Q4             |                 |
|                                      | 2023           | 2024           | Var.         | 2023           | 2024           | Var.         | 2023           | 2024           | Var.         | 2023           | 2024*          | Var.            |
| Listing Units (Price Changed)        | 23             | 19             | -4           | 25             | 24             | -1           | 15             | 20             | 5            | 7              | 0              | -7              |
| Avg. Original List Price             | \$1,441,452.17 | \$1,470,089.47 | \$28,637.30  | \$1,279,312.00 | \$1,392,078.96 | \$112,766.96 | \$1,160,646.60 | \$1,351,640.00 | \$190,993.40 | \$1,633,857.14 | \$0.00         | -\$1,633,857.14 |
| Avg. Original List \$ / SqFt         | \$571.03       | \$575.26       | \$4.23       | \$554.77       | \$618.67       | \$63.90      | \$486.50       | \$616.80       | \$130.30     | \$529.70       | \$0.00         | -\$529.70       |
| Went Pending (Per<br>Quarter)        |                | Q1             |              |                | Q2             |              |                | Q3             |              |                | Q4             |                 |
|                                      | 2023           | 2024           | Var.         | 2023           | 2024           | Var.         | 2023           | 2024           | Var.         | 2023           | 2024*          | Var.            |
| Listing Units (Went Pending)         | 73             | 82             | 9            | 113            | 91             | -22          | 89             | 66             | -23          | 46             | 0              | -46             |
| Avg. List Price                      | \$1,147,268.47 | \$1,198,742.67 | \$51,474.20  | \$1,203,127.33 | \$1,160,677.91 | -\$42,449.42 | \$1,075,894.36 | \$1,229,605.97 | \$153,711.61 | \$1,211,580.39 | \$0.00         | -\$1,211,580.39 |
| Avg. List \$ / SqFt                  | \$534.42       | \$581.88       | \$47.46      | \$557.10       | \$577.24       | \$20.14      | \$554.48       | \$578.98       | \$24.50      | \$566.07       | \$0.00         | -\$566.07       |
| Avg. Days to Offer                   | 36             | 37             | 1            | 25             | 25             | 0            | 28             | 34             | 6            | 38             | 0              | -38             |
|                                      |                |                |              |                |                |              |                |                |              |                |                |                 |