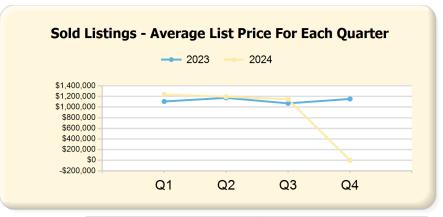

|      | Q1             | Q2             | Q3             | Q4             |
|------|----------------|----------------|----------------|----------------|
| 2023 | \$1,105,508.57 | \$1,173,821.83 | \$1,070,676.63 | \$1,153,240.54 |
| 2024 | \$1,236,118.85 | \$1,193,746.48 | \$1,145,832.30 | \$0.00         |