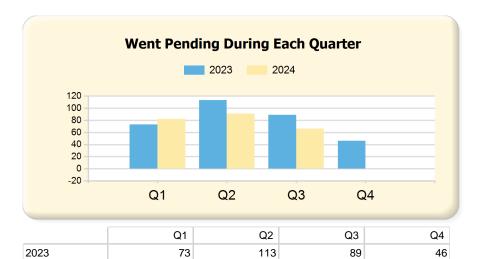

113

73

2023

### 2024 vs. 2023 Per Quarter

Prepared by Ryan Cook on Monday, September 30, 2024

| Listing Inventory                    |                | Q1             |              |                | Q2             |              |                | Q3             |              |                | Q4             |                 |
|--------------------------------------|----------------|----------------|--------------|----------------|----------------|--------------|----------------|----------------|--------------|----------------|----------------|-----------------|
|                                      | 2023           | 2024           | Var.         | 2023           | 2024           | Var.         | 2023           | 2024           | Var.         | 2023           | 2024*          | Var.            |
| Listing Units                        | 46             | 50             | 4            | 56             | 64             | 8            | 52             | 72             | 20           | 35             | 72             | 37              |
| Avg. Days on Market                  | 53             | 60             | 7            | 49             | 55             | 6            | 63             | 53             | -10          | 103            | 145            | 42              |
| Avg. List Price                      | \$1,288,726.09 | \$1,361,494.00 | \$72,767.91  | \$1,243,778.36 | \$1,489,104.59 | \$245,326.23 | \$1,356,321.15 | \$1,356,829.17 | \$508.02     | \$1,492,311.43 | \$1,356,829.17 | -\$135,482.26   |
| Avg. List \$ / SqFt                  | \$568.53       | \$632.06       | \$63.53      | \$595.09       | \$611.22       | \$16.13      | \$577.82       | \$609.16       | \$31.34      | \$641.05       | \$609.16       | -\$31.89        |
| Approx. Absorption Rate              | 54.71%         | 51.50%         | -3.21%       | 43.60%         | 38.28%         | -5.32%       | 46.79%         | 30.90%         | -15.89%      | 69.05%         | 22.92%         | -46.13%         |
| Approx. Months Supply of Inventory   | 1.83           | 1.94           | 0.11         | 2.29           | 2.61           | 0.32         | 2.14           | 3.24           | 1.10         | 1.45           | 4.36           | 2.91            |
| Listed (Per Quarter)                 |                | Q1             |              |                | Q2             |              |                | Q3             |              |                | Q4             |                 |
|                                      | 2023           | 2024           | Var.         | 2023           | 2024           | Var.         | 2023           | 2024           | Var.         | 2023           | 2024*          | Var.            |
| Listing Units (Taken)                | 102            | 113            | 11           | 147            | 129            | -18          | 107            | 104            | -3           | 55             | 0              | -55             |
| Avg. Original List Price             | \$1,225,805.75 | \$1,360,030.96 | \$134,225.21 | \$1,228,654.12 | \$1,338,137.09 | \$109,482.97 | \$1,220,056.99 | \$1,267,574.94 | \$47,517.95  | \$1,421,330.87 | \$0.00         | -\$1,421,330.87 |
| Avg. Original List \$ / SqFt         | \$557.04       | \$599.25       | \$42.21      | \$578.67       | \$592.51       | \$13.84      | \$560.53       | \$617.75       | \$57.22      | \$580.05       | \$0.00         | -\$580.05       |
| Listed & Price Changed (Per Quarter) |                | Q1             |              |                | Q2             |              |                | Q3             |              |                | Q4             |                 |
|                                      | 2023           | 2024           | Var.         | 2023           | 2024           | Var.         | 2023           | 2024           | Var.         | 2023           | 2024*          | Var.            |
| Listing Units (Price Changed)        | 23             | 19             | -4           | 25             | 24             | -1           | 15             | 20             | 5            | 7              | 0              | -7              |
| Avg. Original List Price             | \$1,441,452.17 | \$1,470,089.47 | \$28,637.30  | \$1,279,312.00 | \$1,392,078.96 | \$112,766.96 | \$1,160,646.60 | \$1,351,640.00 | \$190,993.40 | \$1,633,857.14 | \$0.00         | -\$1,633,857.14 |
| Avg. Original List \$ / SqFt         | \$571.03       | \$575.26       | \$4.23       | \$554.77       | \$618.67       | \$63.90      | \$486.50       | \$616.80       | \$130.30     | \$529.70       | \$0.00         | -\$529.70       |
| Went Pending (Per<br>Quarter)        |                | Q1             |              |                | Q2             |              |                | Q3             |              |                | Q4             |                 |
|                                      | 2023           | 2024           | Var.         | 2023           | 2024           | Var.         | 2023           | 2024           | Var.         | 2023           | 2024*          | Var.            |
| Listing Units (Went Pending)         | 73             | 82             | 9            | 113            | 91             | -22          | 89             | 66             | -23          | 46             | 0              | -46             |
| Avg. List Price                      | \$1,147,268.47 | \$1,198,742.67 | \$51,474.20  | \$1,203,127.33 | \$1,160,677.91 | -\$42,449.42 | \$1,075,894.36 | \$1,229,605.97 | \$153,711.61 | \$1,211,580.39 | \$0.00         | -\$1,211,580.39 |
| Avg. List \$ / SqFt                  | \$534.42       | \$581.88       | \$47.46      | \$557.10       | \$577.24       | \$20.14      | \$554.48       | \$578.98       | \$24.50      | \$566.07       | \$0.00         | -\$566.07       |
| Avg. Days to Offer                   | 36             | 37             | 1            | 25             | 25             | 0            | 28             | 34             | 6            | 38             | 0              | -38             |
|                                      |                |                |              |                |                |              |                |                |              |                |                |                 |