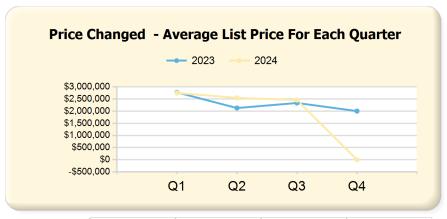

|      | Q1             | Q2             | Q3             | Q4             |
|------|----------------|----------------|----------------|----------------|
| 2023 | \$2,772,000.00 | \$2,127,942.38 | \$2,335,322.22 | \$2,001,935.29 |
| 2024 | \$2,749,926.27 | \$2,546,437.66 | \$2,453,933.27 | \$0.00         |