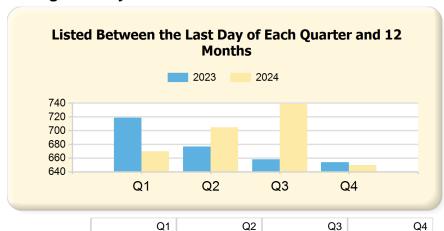

#### 2024 vs. 2023 Per Quarter

Prepared by Ryan Cook on Monday, September 30, 2024

| Sold (Per Quarter)                             |                | Q1             |              |                | Q2             |             |                | Q3             |             |                | Q4     |                 |
|------------------------------------------------|----------------|----------------|--------------|----------------|----------------|-------------|----------------|----------------|-------------|----------------|--------|-----------------|
|                                                | 2023           | 2024           | Var.         | 2023           | 2024           | Var.        | 2023           | 2024           | Var.        | 2023           | 2024*  | Var.            |
| Closed Units (Sold)                            | 58             | 65             | 7            | 150            | 167            | 17          | 133            | 146            | 13          | 91             | 0      | -91             |
| Avg. Days on Market                            | 43             | 61             | 18           | 31             | 37             | 6           | 33             | 37             | 4           | 53             | 0      | -53             |
| Avg. Days to Offer                             | 30             | 45             | 15           | 21             | 19             | -2          | 23             | 26             | 3           | 37             | 0      | -37             |
| Avg. Sale Price                                | \$1,882,521.55 | \$2,482,849.23 | \$600,327.68 | \$1,988,556.17 | \$2,037,312.04 | \$48,755.87 | \$2,046,587.73 | \$2,069,128.55 | \$22,540.82 | \$1,851,865.58 | \$0.00 | -\$1,851,865.58 |
| Avg. Sale \$ / SqFt                            | \$566.53       | \$586.89       | \$20.36      | \$586.83       | \$631.72       | \$44.89     | \$582.74       | \$623.95       | \$41.21     | \$590.20       | \$0.00 | -\$590.20       |
| Avg. List Price                                | \$1,886,287.91 | \$2,534,285.75 | \$647,997.84 | \$1,960,051.98 | \$2,010,975.36 | \$50,923.38 | \$2,043,960.80 | \$2,080,467.79 | \$36,506.99 | \$1,850,068.12 | \$0.00 | -\$1,850,068.12 |
| Avg. List \$ / SqFt                            | \$564.31       | \$591.16       | \$26.85      | \$573.13       | \$610.20       | \$37.07     | \$576.22       | \$617.06       | \$40.84     | \$586.46       | \$0.00 | -\$586.46       |
| Avg. Original List Price                       | \$1,914,460.33 | \$2,582,904.60 | \$668,444.27 | \$1,980,886.65 | \$2,037,195.72 | \$56,309.07 | \$2,093,160.14 | \$2,118,391.08 | \$25,230.94 | \$1,896,517.57 | \$0.00 | -\$1,896,517.57 |
| Avg. Original List \$ / SqFt                   | \$572.88       | \$601.81       | \$28.93      | \$578.19       | \$617.80       | \$39.61     | \$588.32       | \$626.41       | \$38.09     | \$600.99       | \$0.00 | -\$600.99       |
| Avg. Sale Price as % of List Price             | 99.90%         | 99.40%         | -0.50%       | 102.61%        | 103.75%        | 1.14%       | 101.49%        | 101.07%        | -0.42%      | 100.81%        | 0.00%  | -100.81%        |
| Avg. Sale Price as % of<br>Original List Price | 98.34%         | 97.84%         | -0.50%       | 101.85%        | 102.76%        | 0.91%       | 99.52%         | 99.58%         | 0.06%       | 98.73%         | 0.00%  | -98.73%         |
| Sold Units - Short Sale                        | 0              | 0              | 0            | 0              | 0              | 0           | 0              | 1              | 1           | 0              | 0      | 0               |
| Sold Units - Lender-Owned                      | 0              | 0              | 0            | 0              | 0              | 0           | 0              | 0              | 0           | 0              | 0      | 0               |
| 12-Month Activity                              |                | Q1             |              |                | Q2             |             |                | Q3             |             |                | Q4     |                 |
|                                                | 2023           | 2024           | Var.         | 2023           | 2024           | Var.        | 2023           | 2024           | Var.        | 2023           | 2024*  | Var.            |
| Units Listed                                   | 719            | 670            | -49          | 677            | 705            | 28          | 658            | 739            | 81          | 654            | 650    | -4              |
| Units Price Changed                            | 171            | 164            | -7           | 165            | 192            | 27          | 147            | 208            | 61          | 166            | 179    | 13              |
| Units Went Pending                             | 549            | 492            | -57          | 520            | 500            | -20         | 487            | 524            | 37          | 486            | 443    | -43             |
| Units Sold                                     | 523            | 445            | -78          | 491            | 467            | -24         | 457            | 469            | 12          | 432            | 378    | -54             |