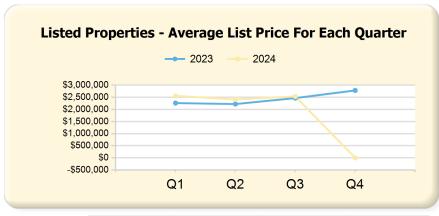

## **Single Family**

2024

2024

3.11

3.12

|      | Q1             | Q2             | Q3             | Q4             |
|------|----------------|----------------|----------------|----------------|
| 2023 | \$2,922,180.48 | \$2,779,678.05 | \$2,962,891.08 | \$3,630,559.71 |
| 2024 | \$3,325,763.66 | \$3,310,599.16 | \$3,210,363.92 | \$3,210,363.92 |