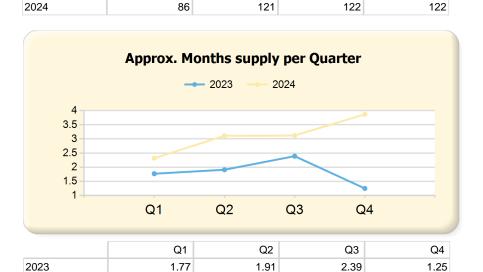

#### 2024 vs. 2023 Per Quarter

Prepared by Ryan Cook on Monday, September 30, 2024

| Listing Inventory                    |                | Q1             |              |                | Q2             |              |                | Q3             |              |                | Q4             |                 |
|--------------------------------------|----------------|----------------|--------------|----------------|----------------|--------------|----------------|----------------|--------------|----------------|----------------|-----------------|
|                                      | 2023           | 2024           | Var.         | 2023           | 2024           | Var.         | 2023           | 2024           | Var.         | 2023           | 2024*          | Var.            |
| Listing Units                        | 77             | 86             | 9            | 78             | 121            | 43           | 91             | 122            | 31           | 45             | 122            | 77              |
| Avg. Days on Market                  | 51             | 82             | 31           | 66             | 76             | 10           | 70             | 77             | 7            | 112            | 169            | 57              |
| Avg. List Price                      | \$2,922,180.48 | \$3,325,763.66 | \$403,583.18 | \$2,779,678.05 | \$3,310,599.16 | \$530,921.11 | \$2,962,891.08 | \$3,210,363.92 | \$247,472.84 | \$3,630,559.71 | \$3,210,363.92 | -\$420,195.79   |
| Avg. List \$ / SqFt                  | \$617.47       | \$667.38       | \$49.91      | \$641.25       | \$639.56       | -\$1.69      | \$617.45       | \$633.40       | \$15.95      | \$672.69       | \$633.40       | -\$39.29        |
| Approx. Absorption Rate              | 56.60%         | 43.12%         | -13.48%      | 52.46%         | 32.16%         | -20.30%      | 41.85%         | 32.04%         | -9.81%       | 80.00%         | 25.82%         | -54.18%         |
| Approx. Months Supply of Inventory   | 1.77           | 2.32           | 0.55         | 1.91           | 3.11           | 1.20         | 2.39           | 3.12           | 0.73         | 1.25           | 3.87           | 2.62            |
| Listed (Per Quarter)                 |                | Q1             |              |                | Q2             |              |                | Q3             |              |                | Q4             |                 |
|                                      | 2023           | 2024           | Var.         | 2023           | 2024           | Var.         | 2023           | 2024           | Var.         | 2023           | 2024*          | Var.            |
| Listing Units (Taken)                | 174            | 190            | 16           | 249            | 285            | 36           | 141            | 175            | 34           | 89             | 0              | -89             |
| Avg. Original List Price             | \$2,260,474.11 | \$2,556,083.55 | \$295,609.44 | \$2,219,489.02 | \$2,409,744.54 | \$190,255.52 | \$2,465,602.04 | \$2,533,575.97 | \$67,973.93  | \$2,781,848.30 | \$0.00         | -\$2,781,848.30 |
| Avg. Original List \$ / SqFt         | \$582.60       | \$624.93       | \$42.33      | \$605.18       | \$629.47       | \$24.29      | \$608.60       | \$611.81       | \$3.21       | \$639.37       | \$0.00         | -\$639.37       |
| Listed & Price Changed (Per Quarter) |                | Q1             |              |                | Q2             |              |                | Q3             |              |                | Q4             |                 |
|                                      | 2023           | 2024           | Var.         | 2023           | 2024           | Var.         | 2023           | 2024           | Var.         | 2023           | 2024*          | Var.            |
| Listing Units (Price Changed)        | 16             | 30             | 14           | 42             | 61             | 19           | 18             | 33             | 15           | 17             | 0              | -17             |
| Avg. Original List Price             | \$2,772,000.00 | \$2,749,926.27 | -\$22,073.73 | \$2,127,942.38 | \$2,546,437.66 | \$418,495.28 | \$2,335,322.22 | \$2,453,933.27 | \$118,611.05 | \$2,001,935.29 | \$0.00         | -\$2,001,935.29 |
| Avg. Original List \$ / SqFt         | \$642.20       | \$643.52       | \$1.32       | \$589.87       | \$642.85       | \$52.98      | \$599.33       | \$570.72       | -\$28.61     | \$634.51       | \$0.00         | -\$634.51       |
| Went Pending (Per<br>Quarter)        |                | Q1             |              |                | Q2             |              |                | Q3             |              |                | Q4             |                 |
|                                      | 2023           | 2024           | Var.         | 2023           | 2024           | Var.         | 2023           | 2024           | Var.         | 2023           | 2024*          | Var.            |
| Listing Units (Went Pending)         | 125            | 126            | 1            | 204            | 206            | 2            | 86             | 122            | 36           | 84             | 0              | -84             |
| Avg. List Price                      | \$1,990,651.18 | \$2,266,272.91 | \$275,621.73 | \$2,070,222.52 | \$2,020,381.47 | -\$49,841.05 | \$1,829,897.53 | \$2,158,349.98 | \$328,452.45 | \$2,139,315.31 | \$0.00         | -\$2,139,315.31 |
| Avg. List \$ / SqFt                  | \$560.83       | \$605.28       | \$44.45      | \$585.02       | \$615.28       | \$30.26      | \$581.41       | \$596.79       | \$15.38      | \$594.38       | \$0.00         | -\$594.38       |
| Avg. Days to Offer                   | 30             | 24             | -6           | 22             | 22             | 0            | 33             | 41             | 8            | 44             | 0              | -44             |
|                                      |                |                |              |                |                |              |                |                |              |                |                |                 |

#### 2024 vs. 2023 Per Quarter

Prepared by Ryan Cook on Monday, September 30, 2024

86

2.32