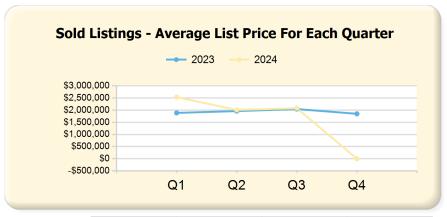

|      | Q1             | Q2             | Q3             | Q4             |
|------|----------------|----------------|----------------|----------------|
| 2023 | \$1,886,287.91 | \$1,960,051.98 | \$2,043,960.80 | \$1,850,068.12 |
| 2024 | \$2,534,285.75 | \$2,010,975.36 | \$2,080,467.79 | \$0.00         |