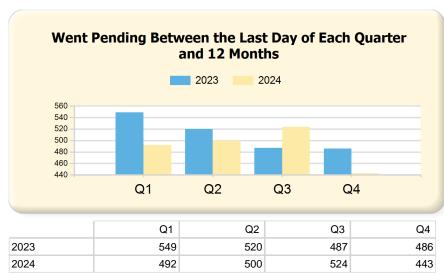

|      | Q1 | Q2 | Q3 | Q4 |
|------|----|----|----|----|
| 2023 | 16 | 42 | 18 | 17 |
| 2024 | 30 | 61 | 33 | 0  |

|      | Q1  | Q2  | Q3  | Q4 |
|------|-----|-----|-----|----|
| 2023 | 125 | 204 | 86  | 84 |
| 2024 | 126 | 206 | 122 | 0  |