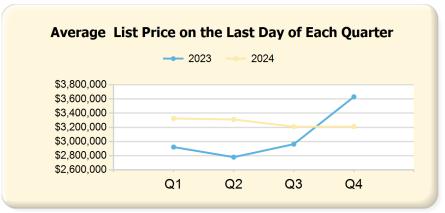

#### 2024 vs. 2023 Per Quarter

Prepared by Ryan Cook on Monday, September 30, 2024

| Listing Inventory                    |                | Q1             |              |                | Q2             |              |                | Q3             |              |                | Q4             |                 |
|--------------------------------------|----------------|----------------|--------------|----------------|----------------|--------------|----------------|----------------|--------------|----------------|----------------|-----------------|
|                                      | 2023           | 2024           | Var.         | 2023           | 2024           | Var.         | 2023           | 2024           | Var.         | 2023           | 2024*          | Var.            |
| Listing Units                        | 77             | 86             | 9            | 78             | 121            | 43           | 91             | 122            | 31           | 45             | 122            | 77              |
| Avg. Days on Market                  | 51             | 82             | 31           | 66             | 76             | 10           | 70             | 77             | 7            | 112            | 169            | 57              |
| Avg. List Price                      | \$2,922,180.48 | \$3,325,763.66 | \$403,583.18 | \$2,779,678.05 | \$3,310,599.16 | \$530,921.11 | \$2,962,891.08 | \$3,210,363.92 | \$247,472.84 | \$3,630,559.71 | \$3,210,363.92 | -\$420,195.79   |
| Avg. List \$ / SqFt                  | \$617.47       | \$667.38       | \$49.91      | \$641.25       | \$639.56       | -\$1.69      | \$617.45       | \$633.40       | \$15.95      | \$672.69       | \$633.40       | -\$39.29        |
| Approx. Absorption Rate              | 56.60%         | 43.12%         | -13.48%      | 52.46%         | 32.16%         | -20.30%      | 41.85%         | 32.04%         | -9.81%       | 80.00%         | 25.82%         | -54.18%         |
| Approx. Months Supply of Inventory   | 1.77           | 2.32           | 0.55         | 1.91           | 3.11           | 1.20         | 2.39           | 3.12           | 0.73         | 1.25           | 3.87           | 2.62            |
| Listed (Per Quarter)                 |                | Q1             |              |                | Q2             |              |                | Q3             |              |                | Q4             |                 |
|                                      | 2023           | 2024           | Var.         | 2023           | 2024           | Var.         | 2023           | 2024           | Var.         | 2023           | 2024*          | Var.            |
| Listing Units (Taken)                | 174            | 190            | 16           | 249            | 285            | 36           | 141            | 175            | 34           | 89             | 0              | -89             |
| Avg. Original List Price             | \$2,260,474.11 | \$2,556,083.55 | \$295,609.44 | \$2,219,489.02 | \$2,409,744.54 | \$190,255.52 | \$2,465,602.04 | \$2,533,575.97 | \$67,973.93  | \$2,781,848.30 | \$0.00         | -\$2,781,848.30 |
| Avg. Original List \$ / SqFt         | \$582.60       | \$624.93       | \$42.33      | \$605.18       | \$629.47       | \$24.29      | \$608.60       | \$611.81       | \$3.21       | \$639.37       | \$0.00         | -\$639.37       |
| Listed & Price Changed (Per Quarter) |                | Q1             |              |                | Q2             |              |                | Q3             |              |                | Q4             |                 |
|                                      | 2023           | 2024           | Var.         | 2023           | 2024           | Var.         | 2023           | 2024           | Var.         | 2023           | 2024*          | Var.            |
| Listing Units (Price Changed)        | 16             | 30             | 14           | 42             | 61             | 19           | 18             | 33             | 15           | 17             | 0              | -17             |
| Avg. Original List Price             | \$2,772,000.00 | \$2,749,926.27 | -\$22,073.73 | \$2,127,942.38 | \$2,546,437.66 | \$418,495.28 | \$2,335,322.22 | \$2,453,933.27 | \$118,611.05 | \$2,001,935.29 | \$0.00         | -\$2,001,935.29 |
| Avg. Original List \$ / SqFt         | \$642.20       | \$643.52       | \$1.32       | \$589.87       | \$642.85       | \$52.98      | \$599.33       | \$570.72       | -\$28.61     | \$634.51       | \$0.00         | -\$634.51       |
| Went Pending (Per<br>Quarter)        |                | Q1             |              |                | Q2             |              |                | Q3             |              |                | Q4             |                 |
|                                      | 2023           | 2024           | Var.         | 2023           | 2024           | Var.         | 2023           | 2024           | Var.         | 2023           | 2024*          | Var.            |
| Listing Units (Went Pending)         | 125            | 126            | 1            | 204            | 206            | 2            | 86             | 122            | 36           | 84             | 0              | -84             |
| Avg. List Price                      | \$1,990,651.18 | \$2,266,272.91 | \$275,621.73 | \$2,070,222.52 | \$2,020,381.47 | -\$49,841.05 | \$1,829,897.53 | \$2,158,349.98 | \$328,452.45 | \$2,139,315.31 | \$0.00         | -\$2,139,315.31 |
| Avg. List \$ / SqFt                  | \$560.83       | \$605.28       | \$44.45      | \$585.02       | \$615.28       | \$30.26      | \$581.41       | \$596.79       | \$15.38      | \$594.38       | \$0.00         | -\$594.38       |
| Avg. Days to Offer                   | 30             | 24             | -6           | 22             | 22             | 0            | 33             | 41             | 8            | 44             | 0              | -44             |
|                                      |                |                |              |                |                |              |                |                |              |                |                |                 |

## **Single Family**

2024

2024

3.11

3.12

|      | Q1             | Q2             | Q3             | Q4             |
|------|----------------|----------------|----------------|----------------|
| 2023 | \$2,922,180.48 | \$2,779,678.05 | \$2,962,891.08 | \$3,630,559.71 |
| 2024 | \$3,325,763.66 | \$3,310,599.16 | \$3,210,363.92 | \$3,210,363.92 |