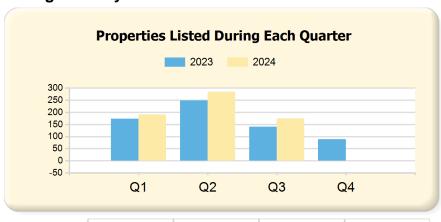

#### 2024 vs. 2023 Per Quarter

Prepared by Ryan Cook on Monday, September 30, 2024

|      | Q1  | Q2  | Q3  | Q4 |
|------|-----|-----|-----|----|
| 2023 | 174 | 249 | 141 | 89 |
| 2024 | 190 | 285 | 175 | 0  |