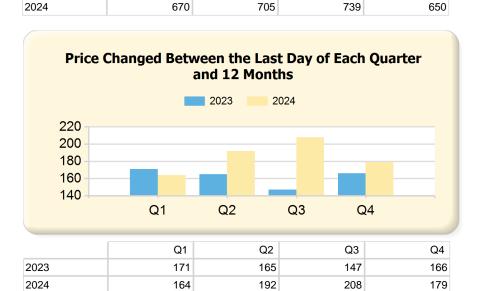

|      | Q1 | Q2 | Q3 | Q4 |
|------|----|----|----|----|
| 2023 | 16 | 42 | 18 | 17 |
| 2024 | 30 | 61 | 33 | 0  |

|      | Q1  | Q2  | Q3  | Q4 |
|------|-----|-----|-----|----|
| 2023 | 125 | 204 | 86  | 84 |
| 2024 | 126 | 206 | 122 | 0  |

|      | Q1             | Q2             | Q3             | Q4             |
|------|----------------|----------------|----------------|----------------|
| 2023 | \$2,772,000.00 | \$2,127,942.38 | \$2,335,322.22 | \$2,001,935.29 |
| 2024 | \$2,749,926.27 | \$2,546,437.66 | \$2,453,933.27 | \$0.00         |