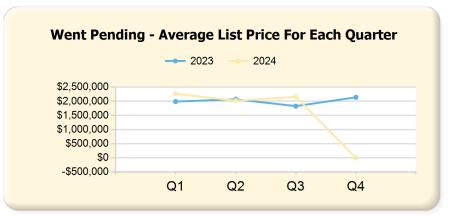

|      | Q1             | Q2             | Q3             | Q4             |
|------|----------------|----------------|----------------|----------------|
| 2023 | \$1,990,651.18 | \$2,070,222.52 | \$1,829,897.53 | \$2,139,315.31 |
| 2024 | \$2,266,272.91 | \$2,020,381.47 | \$2,158,349.98 | \$0.00         |