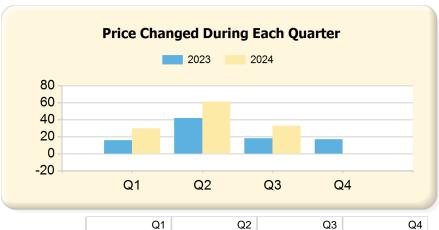

|      | Q1 | Q2 | Q3 | Q4 |
|------|----|----|----|----|
| 2023 | 16 | 42 | 18 | 17 |
| 2024 | 30 | 61 | 33 | 0  |

|      | Q1  | Q2  | Q3  | Q4 |
|------|-----|-----|-----|----|
| 2023 | 125 | 204 | 86  | 84 |
| 2024 | 126 | 206 | 122 | 0  |