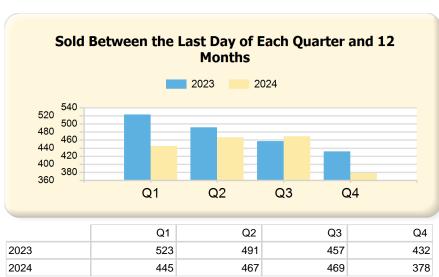

#### 2024 vs. 2023 Per Quarter

Prepared by Ryan Cook on Monday, September 30, 2024

| Sold (Per Quarter)                             |                | Q1             |              |                | Q2             |             |                | Q3             |             |                | Q4     |                 |
|------------------------------------------------|----------------|----------------|--------------|----------------|----------------|-------------|----------------|----------------|-------------|----------------|--------|-----------------|
|                                                | 2023           | 2024           | Var.         | 2023           | 2024           | Var.        | 2023           | 2024           | Var.        | 2023           | 2024*  | Var.            |
| Closed Units (Sold)                            | 58             | 65             | 7            | 150            | 167            | 17          | 133            | 146            | 13          | 91             | 0      | -91             |
| Avg. Days on Market                            | 43             | 61             | 18           | 31             | 37             | 6           | 33             | 37             | 4           | 53             | 0      | -53             |
| Avg. Days to Offer                             | 30             | 45             | 15           | 21             | 19             | -2          | 23             | 26             | 3           | 37             | 0      | -37             |
| Avg. Sale Price                                | \$1,882,521.55 | \$2,482,849.23 | \$600,327.68 | \$1,988,556.17 | \$2,037,312.04 | \$48,755.87 | \$2,046,587.73 | \$2,069,128.55 | \$22,540.82 | \$1,851,865.58 | \$0.00 | -\$1,851,865.58 |
| Avg. Sale \$ / SqFt                            | \$566.53       | \$586.89       | \$20.36      | \$586.83       | \$631.72       | \$44.89     | \$582.74       | \$623.95       | \$41.21     | \$590.20       | \$0.00 | -\$590.20       |
| Avg. List Price                                | \$1,886,287.91 | \$2,534,285.75 | \$647,997.84 | \$1,960,051.98 | \$2,010,975.36 | \$50,923.38 | \$2,043,960.80 | \$2,080,467.79 | \$36,506.99 | \$1,850,068.12 | \$0.00 | -\$1,850,068.12 |
| Avg. List \$ / SqFt                            | \$564.31       | \$591.16       | \$26.85      | \$573.13       | \$610.20       | \$37.07     | \$576.22       | \$617.06       | \$40.84     | \$586.46       | \$0.00 | -\$586.46       |
| Avg. Original List Price                       | \$1,914,460.33 | \$2,582,904.60 | \$668,444.27 | \$1,980,886.65 | \$2,037,195.72 | \$56,309.07 | \$2,093,160.14 | \$2,118,391.08 | \$25,230.94 | \$1,896,517.57 | \$0.00 | -\$1,896,517.57 |
| Avg. Original List \$ / SqFt                   | \$572.88       | \$601.81       | \$28.93      | \$578.19       | \$617.80       | \$39.61     | \$588.32       | \$626.41       | \$38.09     | \$600.99       | \$0.00 | -\$600.99       |
| Avg. Sale Price as % of List Price             | 99.90%         | 99.40%         | -0.50%       | 102.61%        | 103.75%        | 1.14%       | 101.49%        | 101.07%        | -0.42%      | 100.81%        | 0.00%  | -100.81%        |
| Avg. Sale Price as % of<br>Original List Price | 98.34%         | 97.84%         | -0.50%       | 101.85%        | 102.76%        | 0.91%       | 99.52%         | 99.58%         | 0.06%       | 98.73%         | 0.00%  | -98.73%         |
| Sold Units - Short Sale                        | 0              | 0              | 0            | 0              | 0              | 0           | 0              | 1              | 1           | 0              | 0      | 0               |
| Sold Units - Lender-Owned                      | 0              | 0              | 0            | 0              | 0              | 0           | 0              | 0              | 0           | 0              | 0      | 0               |
| 12-Month Activity                              |                | Q1             |              |                | Q2             |             |                | Q3             |             |                | Q4     |                 |
|                                                | 2023           | 2024           | Var.         | 2023           | 2024           | Var.        | 2023           | 2024           | Var.        | 2023           | 2024*  | Var.            |
| Units Listed                                   | 719            | 670            | -49          | 677            | 705            | 28          | 658            | 739            | 81          | 654            | 650    | -4              |
| Units Price Changed                            | 171            | 164            | -7           | 165            | 192            | 27          | 147            | 208            | 61          | 166            | 179    | 13              |
| Units Went Pending                             | 549            | 492            | -57          | 520            | 500            | -20         | 487            | 524            | 37          | 486            | 443    | -43             |
| Units Sold                                     | 523            | 445            | -78          | 491            | 467            | -24         | 457            | 469            | 12          | 432            | 378    | -54             |

|      | Q1 | Q2  | Q3  | Q4 |
|------|----|-----|-----|----|
| 2023 | 58 | 150 | 133 | 91 |
| 2024 | 65 | 167 | 146 | 0  |