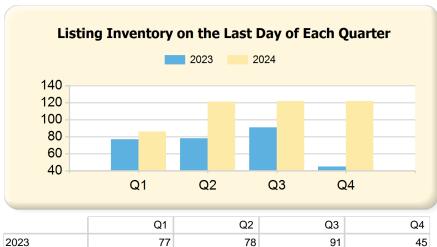

#### 2024 vs. 2023 Per Quarter

Prepared by Ryan Cook on Monday, September 30, 2024

| Listing Inventory                    |                | Q1             |              |                | Q2             |              |                | Q3             |              |                | Q4             |                 |
|--------------------------------------|----------------|----------------|--------------|----------------|----------------|--------------|----------------|----------------|--------------|----------------|----------------|-----------------|
|                                      | 2023           | 2024           | Var.         | 2023           | 2024           | Var.         | 2023           | 2024           | Var.         | 2023           | 2024*          | Var.            |
| Listing Units                        | 77             | 86             | 9            | 78             | 121            | 43           | 91             | 122            | 31           | 45             | 122            | 77              |
| Avg. Days on Market                  | 51             | 82             | 31           | 66             | 76             | 10           | 70             | 77             | 7            | 112            | 169            | 57              |
| Avg. List Price                      | \$2,922,180.48 | \$3,325,763.66 | \$403,583.18 | \$2,779,678.05 | \$3,310,599.16 | \$530,921.11 | \$2,962,891.08 | \$3,210,363.92 | \$247,472.84 | \$3,630,559.71 | \$3,210,363.92 | -\$420,195.79   |
| Avg. List \$ / SqFt                  | \$617.47       | \$667.38       | \$49.91      | \$641.25       | \$639.56       | -\$1.69      | \$617.45       | \$633.40       | \$15.95      | \$672.69       | \$633.40       | -\$39.29        |
| Approx. Absorption Rate              | 56.60%         | 43.12%         | -13.48%      | 52.46%         | 32.16%         | -20.30%      | 41.85%         | 32.04%         | -9.81%       | 80.00%         | 25.82%         | -54.18%         |
| Approx. Months Supply of Inventory   | 1.77           | 2.32           | 0.55         | 1.91           | 3.11           | 1.20         | 2.39           | 3.12           | 0.73         | 1.25           | 3.87           | 2.62            |
| Listed (Per Quarter)                 |                | Q1             |              |                | Q2             |              |                | Q3             |              |                | Q4             |                 |
|                                      | 2023           | 2024           | Var.         | 2023           | 2024           | Var.         | 2023           | 2024           | Var.         | 2023           | 2024*          | Var.            |
| Listing Units (Taken)                | 174            | 190            | 16           | 249            | 285            | 36           | 141            | 175            | 34           | 89             | 0              | -89             |
| Avg. Original List Price             | \$2,260,474.11 | \$2,556,083.55 | \$295,609.44 | \$2,219,489.02 | \$2,409,744.54 | \$190,255.52 | \$2,465,602.04 | \$2,533,575.97 | \$67,973.93  | \$2,781,848.30 | \$0.00         | -\$2,781,848.30 |
| Avg. Original List \$ / SqFt         | \$582.60       | \$624.93       | \$42.33      | \$605.18       | \$629.47       | \$24.29      | \$608.60       | \$611.81       | \$3.21       | \$639.37       | \$0.00         | -\$639.37       |
| Listed & Price Changed (Per Quarter) |                | Q1             |              |                | Q2             |              |                | Q3             |              |                | Q4             |                 |
|                                      | 2023           | 2024           | Var.         | 2023           | 2024           | Var.         | 2023           | 2024           | Var.         | 2023           | 2024*          | Var.            |
| Listing Units (Price Changed)        | 16             | 30             | 14           | 42             | 61             | 19           | 18             | 33             | 15           | 17             | 0              | -17             |
| Avg. Original List Price             | \$2,772,000.00 | \$2,749,926.27 | -\$22,073.73 | \$2,127,942.38 | \$2,546,437.66 | \$418,495.28 | \$2,335,322.22 | \$2,453,933.27 | \$118,611.05 | \$2,001,935.29 | \$0.00         | -\$2,001,935.29 |
| Avg. Original List \$ / SqFt         | \$642.20       | \$643.52       | \$1.32       | \$589.87       | \$642.85       | \$52.98      | \$599.33       | \$570.72       | -\$28.61     | \$634.51       | \$0.00         | -\$634.51       |
| Went Pending (Per<br>Quarter)        |                | Q1             |              |                | Q2             |              |                | Q3             |              |                | Q4             |                 |
|                                      | 2023           | 2024           | Var.         | 2023           | 2024           | Var.         | 2023           | 2024           | Var.         | 2023           | 2024*          | Var.            |
| Listing Units (Went Pending)         | 125            | 126            | 1            | 204            | 206            | 2            | 86             | 122            | 36           | 84             | 0              | -84             |
| Avg. List Price                      | \$1,990,651.18 | \$2,266,272.91 | \$275,621.73 | \$2,070,222.52 | \$2,020,381.47 | -\$49,841.05 | \$1,829,897.53 | \$2,158,349.98 | \$328,452.45 | \$2,139,315.31 | \$0.00         | -\$2,139,315.31 |
| Avg. List \$ / SqFt                  | \$560.83       | \$605.28       | \$44.45      | \$585.02       | \$615.28       | \$30.26      | \$581.41       | \$596.79       | \$15.38      | \$594.38       | \$0.00         | -\$594.38       |
| Avg. Days to Offer                   | 30             | 24             | -6           | 22             | 22             | 0            | 33             | 41             | 8            | 44             | 0              | -44             |
|                                      |                |                |              |                |                |              |                |                |              |                |                |                 |

#### 2024 vs. 2023 Per Quarter

Prepared by Ryan Cook on Monday, September 30, 2024

86

2.32