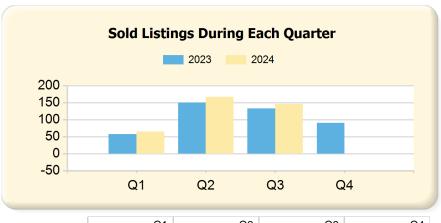

|      | Q1 | Q2  | Q3  | Q4 |
|------|----|-----|-----|----|
| 2023 | 58 | 150 | 133 | 91 |
| 2024 | 65 | 167 | 146 | 0  |