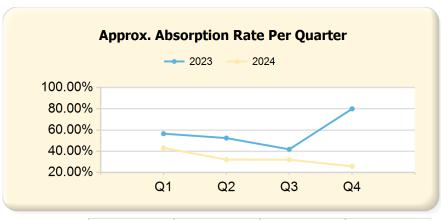

#### 2024 vs. 2023 Per Quarter

Prepared by Ryan Cook on Monday, September 30, 2024

| Listing Inventory                    |                | Q1             |              |                | Q2             |              |                | Q3             |              |                | Q4             |                 |
|--------------------------------------|----------------|----------------|--------------|----------------|----------------|--------------|----------------|----------------|--------------|----------------|----------------|-----------------|
|                                      | 2023           | 2024           | Var.         | 2023           | 2024           | Var.         | 2023           | 2024           | Var.         | 2023           | 2024*          | Var.            |
| Listing Units                        | 77             | 86             | 9            | 78             | 121            | 43           | 91             | 122            | 31           | 45             | 122            | 77              |
| Avg. Days on Market                  | 51             | 82             | 31           | 66             | 76             | 10           | 70             | 77             | 7            | 112            | 169            | 57              |
| Avg. List Price                      | \$2,922,180.48 | \$3,325,763.66 | \$403,583.18 | \$2,779,678.05 | \$3,310,599.16 | \$530,921.11 | \$2,962,891.08 | \$3,210,363.92 | \$247,472.84 | \$3,630,559.71 | \$3,210,363.92 | -\$420,195.79   |
| Avg. List \$ / SqFt                  | \$617.47       | \$667.38       | \$49.91      | \$641.25       | \$639.56       | -\$1.69      | \$617.45       | \$633.40       | \$15.95      | \$672.69       | \$633.40       | -\$39.29        |
| Approx. Absorption Rate              | 56.60%         | 43.12%         | -13.48%      | 52.46%         | 32.16%         | -20.30%      | 41.85%         | 32.04%         | -9.81%       | 80.00%         | 25.82%         | -54.18%         |
| Approx. Months Supply of Inventory   | 1.77           | 2.32           | 0.55         | 1.91           | 3.11           | 1.20         | 2.39           | 3.12           | 0.73         | 1.25           | 3.87           | 2.62            |
| Listed (Per Quarter)                 |                | Q1             |              |                | Q2             |              |                | Q3             |              |                | Q4             |                 |
|                                      | 2023           | 2024           | Var.         | 2023           | 2024           | Var.         | 2023           | 2024           | Var.         | 2023           | 2024*          | Var.            |
| Listing Units (Taken)                | 174            | 190            | 16           | 249            | 285            | 36           | 141            | 175            | 34           | 89             | 0              | -89             |
| Avg. Original List Price             | \$2,260,474.11 | \$2,556,083.55 | \$295,609.44 | \$2,219,489.02 | \$2,409,744.54 | \$190,255.52 | \$2,465,602.04 | \$2,533,575.97 | \$67,973.93  | \$2,781,848.30 | \$0.00         | -\$2,781,848.30 |
| Avg. Original List \$ / SqFt         | \$582.60       | \$624.93       | \$42.33      | \$605.18       | \$629.47       | \$24.29      | \$608.60       | \$611.81       | \$3.21       | \$639.37       | \$0.00         | -\$639.37       |
| Listed & Price Changed (Per Quarter) |                | Q1             |              |                | Q2             |              |                | Q3             |              |                | Q4             |                 |
|                                      | 2023           | 2024           | Var.         | 2023           | 2024           | Var.         | 2023           | 2024           | Var.         | 2023           | 2024*          | Var.            |
| Listing Units (Price Changed)        | 16             | 30             | 14           | 42             | 61             | 19           | 18             | 33             | 15           | 17             | 0              | -17             |
| Avg. Original List Price             | \$2,772,000.00 | \$2,749,926.27 | -\$22,073.73 | \$2,127,942.38 | \$2,546,437.66 | \$418,495.28 | \$2,335,322.22 | \$2,453,933.27 | \$118,611.05 | \$2,001,935.29 | \$0.00         | -\$2,001,935.29 |
| Avg. Original List \$ / SqFt         | \$642.20       | \$643.52       | \$1.32       | \$589.87       | \$642.85       | \$52.98      | \$599.33       | \$570.72       | -\$28.61     | \$634.51       | \$0.00         | -\$634.51       |
| Went Pending (Per<br>Quarter)        |                | Q1             |              |                | Q2             |              |                | Q3             |              |                | Q4             |                 |
|                                      | 2023           | 2024           | Var.         | 2023           | 2024           | Var.         | 2023           | 2024           | Var.         | 2023           | 2024*          | Var.            |
| Listing Units (Went Pending)         | 125            | 126            | 1            | 204            | 206            | 2            | 86             | 122            | 36           | 84             | 0              | -84             |
| Avg. List Price                      | \$1,990,651.18 | \$2,266,272.91 | \$275,621.73 | \$2,070,222.52 | \$2,020,381.47 | -\$49,841.05 | \$1,829,897.53 | \$2,158,349.98 | \$328,452.45 | \$2,139,315.31 | \$0.00         | -\$2,139,315.31 |
| Avg. List \$ / SqFt                  | \$560.83       | \$605.28       | \$44.45      | \$585.02       | \$615.28       | \$30.26      | \$581.41       | \$596.79       | \$15.38      | \$594.38       | \$0.00         | -\$594.38       |
| Avg. Days to Offer                   | 30             | 24             | -6           | 22             | 22             | 0            | 33             | 41             | 8            | 44             | 0              | -44             |
|                                      |                |                |              |                |                |              |                |                |              |                |                |                 |

|      | Q1     | Q2     | Q3     | Q4     |
|------|--------|--------|--------|--------|
| 2023 | 56.60% | 52.46% | 41.85% | 80.00% |
| 2024 | 43.12% | 32.16% | 32.04% | 25.82% |

3.87