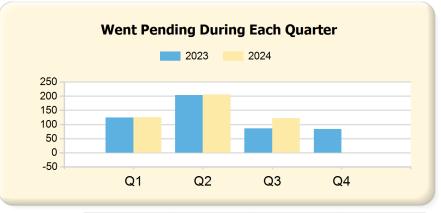

|      | Q1 | Q2 | Q3 | Q4 |
|------|----|----|----|----|
| 2023 | 16 | 42 | 18 | 17 |
| 2024 | 30 | 61 | 33 | 0  |

|      | Q1  | Q2  | Q3  | Q4 |
|------|-----|-----|-----|----|
| 2023 | 125 | 204 | 86  | 84 |
| 2024 | 126 | 206 | 122 | 0  |