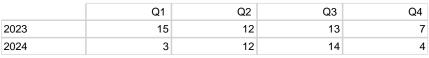

### 2024 vs. 2023 Per Quarter

Prepared by Ryan Cook on Thursday, January 02, 2025

| Listing Inventory                    |                | Q1             |                 |                | Q2             |                 |                | Q3             |               |                | Q4             |                |
|--------------------------------------|----------------|----------------|-----------------|----------------|----------------|-----------------|----------------|----------------|---------------|----------------|----------------|----------------|
|                                      | 2023           | 2024           | Var.            | 2023           | 2024           | Var.            | 2023           | 2024           | Var.          | 2023           | 2024           | Var.           |
| Listing Units                        | 15             | 3              | -12             | 12             | 12             | 0               | 13             | 14             | 1             | 7              | 4              | -3             |
| Avg. Days on Market                  | 13             | 29             | 16              | 49             | 42             | -7              | 76             | 31             | -45           | 146            | 119            | -27            |
| Avg. List Price                      | \$1,764,460.00 | \$1,724,633.33 | -\$39,826.67    | \$1,872,250.00 | \$1,500,982.42 | -\$371,267.58   | \$1,725,607.69 | \$1,806,421.29 | \$80,813.60   | \$2,040,128.57 | \$4,193,749.75 | \$2,153,621.18 |
| Avg. List \$ / SqFt                  | \$427.00       | \$565.46       | \$138.46        | \$485.24       | \$453.18       | -\$32.06        | \$480.47       | \$531.37       | \$50.90       | \$490.29       | \$583.24       | \$92.95        |
| Approx. Absorption Rate              | 31.11%         | 150.00%        | 118.89%         | 40.28%         | 32.64%         | -7.64%          | 35.90%         | 28.57%         | -7.33%        | 61.90%         | 112.50%        | 50.60%         |
| Approx. Months Supply of Inventory   | 3.21           | 0.67           | -2.54           | 2.48           | 3.06           | 0.58            | 2.79           | 3.50           | 0.71          | 1.62           | 0.89           | -0.73          |
| Listed (Per Quarter)                 |                | Q1             |                 |                | Q2             |                 |                | Q3             |               |                | Q4             |                |
|                                      | 2023           | 2024           | Var.            | 2023           | 2024           | Var.            | 2023           | 2024           | Var.          | 2023           | 2024           | Var.           |
| Listing Units (Taken)                | 25             | 19             | -6              | 28             | 33             | 5               | 19             | 27             | 8             | 14             | 11             | -3             |
| Avg. Original List Price             | \$1,952,956.00 | \$1,718,789.47 | -\$234,166.53   | \$1,759,996.39 | \$1,418,744.79 | -\$341,251.60   | \$1,530,631.53 | \$1,892,588.85 | \$361,957.32  | \$2,121,000.00 | \$2,898,090.91 | \$777,090.91   |
| Avg. Original List \$ / SqFt         | \$440.82       | \$505.69       | \$64.87         | \$484.21       | \$459.11       | -\$25.10        | \$506.63       | \$507.10       | \$0.47        | \$471.68       | \$535.75       | \$64.07        |
| Listed & Price Changed (Per Quarter) |                | Q1             |                 |                | Q2             |                 |                | Q3             |               |                | Q4             |                |
|                                      | 2023           | 2024           | Var.            | 2023           | 2024           | Var.            | 2023           | 2024           | Var.          | 2023           | 2024           | Var.           |
| Listing Units (Price Changed)        | 3              | 3              | 0               | 6              | 8              | 2               | 3              | 6              | 3             | 2              | 2              | 0              |
| Avg. Original List Price             | \$2,561,666.67 | \$1,516,333.33 | -\$1,045,333.34 | \$2,664,333.33 | \$1,498,973.63 | -\$1,165,359.70 | \$2,598,000.00 | \$2,393,500.00 | -\$204,500.00 | \$774,000.00   | \$2,920,000.00 | \$2,146,000.00 |
| Avg. Original List \$ / SqFt         | \$402.23       | \$605.37       | \$203.14        | \$515.29       | \$492.49       | -\$22.80        | \$523.53       | \$548.93       | \$25.40       | \$517.05       | \$654.95       | \$137.90       |
| Went Pending (Per<br>Quarter)        |                | Q1             |                 |                | Q2             |                 |                | Q3             |               |                | Q4             |                |
|                                      | 2023           | 2024           | Var.            | 2023           | 2024           | Var.            | 2023           | 2024           | Var.          | 2023           | 2024           | Var.           |
| Listing Units (Went Pending)         | 9              | 14             | 5               | 24             | 19             | -5              | 13             | 14             | 1             | 11             | 15             | 4              |
| Avg. List Price                      | \$1,731,944.44 | \$1,435,714.29 | -\$296,230.15   | \$1,460,741.58 | \$1,302,841.58 | -\$157,900.00   | \$1,309,769.15 | \$1,308,350.00 | -\$1,419.15   | \$1,684,818.18 | \$1,327,866.60 | -\$356,951.58  |
| Avg. List \$ / SqFt                  | \$428.70       | \$478.84       | \$50.14         | \$446.92       | \$440.04       | -\$6.88         | \$487.68       | \$439.61       | -\$48.07      | \$462.09       | \$502.20       | \$40.11        |
| Avg. Days to Offer                   | 35             | 18             | -17             | 18             | 8              | -10             | 26             | 30             | 4             | 40             | 29             | -11            |