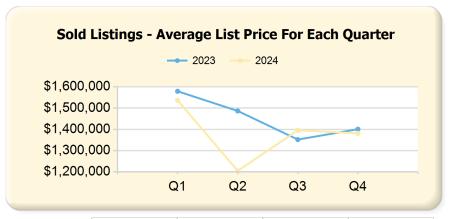

|      | Q1             | Q2             | Q3             | Q4             |
|------|----------------|----------------|----------------|----------------|
| 2023 | \$1,579,055.56 | \$1,486,655.56 | \$1,352,117.53 | \$1,400,749.88 |
| 2024 | \$1,536,222.22 | \$1,205,230.77 | \$1,395,660.56 | \$1,381,142.79 |