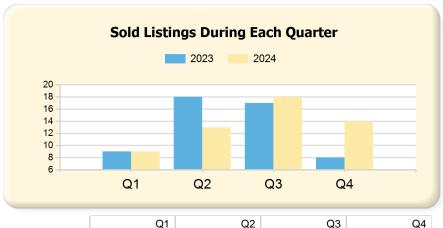

|      | Q1 | Q2 | Q3 | Q4 |
|------|----|----|----|----|
| 2023 | 9  | 24 | 13 | 11 |
| 2024 | 14 | 19 | 14 | 15 |

|      | Q1 | Q2 | Q3 | Q4 |
|------|----|----|----|----|
| 2023 | 9  | 18 | 17 | 8  |
| 2024 | 9  | 13 | 18 | 14 |