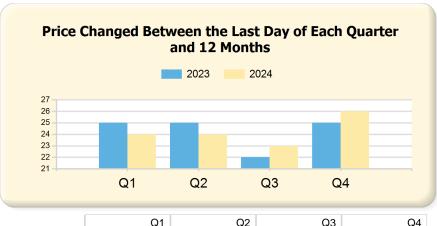

### 2024 vs. 2023 Per Quarter

Prepared by Ryan Cook on Thursday, January 02, 2025

|      | Q1 | Q2 | Q3 | Q4 |
|------|----|----|----|----|
| 2023 | 96 | 94 | 90 | 86 |
| 2024 | 81 | 85 | 93 | 90 |

|      | 01 | 02 | 02 | 04 |
|------|----|----|----|----|
|      | QI | Q2 | Q3 | Q4 |
| 2023 | 25 | 25 | 22 | 25 |
| 2024 | 24 | 24 | 23 | 26 |