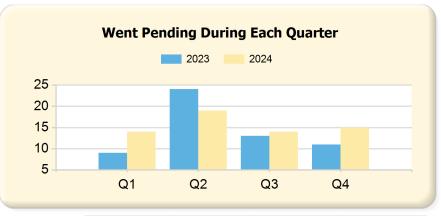

|      | Q1 | Q2 | Q3 | Q4 |
|------|----|----|----|----|
| 2023 | 9  | 24 | 13 | 11 |
| 2024 | 14 | 19 | 14 | 15 |

|      | Q1 | Q2 | Q3 | Q4 |
|------|----|----|----|----|
| 2023 | 9  | 18 | 17 | 8  |
| 2024 | 9  | 13 | 18 | 14 |