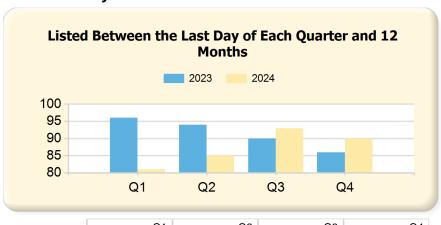

### 2024 vs. 2023 Per Quarter

Prepared by Ryan Cook on Thursday, January 02, 2025

|      | Q1 | Q2 | Q3 | Q4 |
|------|----|----|----|----|
| 2023 | 96 | 94 | 90 | 86 |
| 2024 | 81 | 85 | 93 | 90 |

|      | 01 | 02 | 02 | 04 |
|------|----|----|----|----|
|      | QI | Q2 | Q3 | Q4 |
| 2023 | 25 | 25 | 22 | 25 |
| 2024 | 24 | 24 | 23 | 26 |