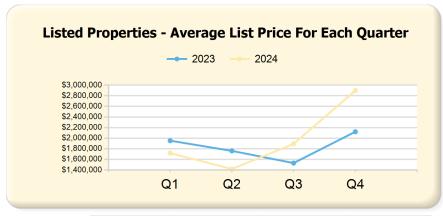

### 2024 vs. 2023 Per Quarter

Prepared by Ryan Cook on Thursday, January 02, 2025

|      | Q1             | Q2             | Q3             | Q4             |
|------|----------------|----------------|----------------|----------------|
| 2023 | \$1,952,956.00 | \$1,759,996.39 | \$1,530,631.53 | \$2,121,000.00 |
| 2024 | \$1,718,789.47 | \$1,418,744.79 | \$1,892,588.85 | \$2,898,090.91 |