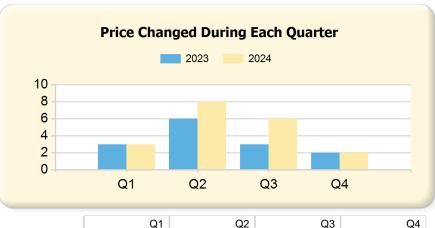

### 2024 vs. 2023 Per Quarter

Prepared by Ryan Cook on Thursday, January 02, 2025

|      | Q1 | Q2 | Q3 | Q4 |
|------|----|----|----|----|
| 2023 | 25 | 28 | 19 | 14 |
| 2024 | 19 | 33 | 27 | 11 |

|      | Q1 | Q2 | Q3 | Q4 |
|------|----|----|----|----|
| 2023 | 3  | 6  | 3  | 2  |
| 2024 | 3  | 8  | 6  | 2  |