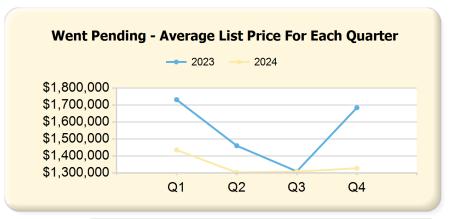

|      | Q1             | Q2             | Q3             | Q4             |
|------|----------------|----------------|----------------|----------------|
| 2023 | \$1,731,944.44 | \$1,460,741.58 | \$1,309,769.15 | \$1,684,818.18 |
| 2024 | \$1,435,714.29 | \$1,302,841.58 | \$1,308,350.00 | \$1,327,866.60 |