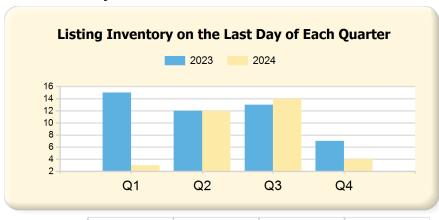

### 2024 vs. 2023 Per Quarter

Prepared by Ryan Cook on Thursday, January 02, 2025

| Listing Inventory                    |                | Q1             |                 |                | Q2             |                 |                | Q3             |               |                | Q4             |                |
|--------------------------------------|----------------|----------------|-----------------|----------------|----------------|-----------------|----------------|----------------|---------------|----------------|----------------|----------------|
|                                      | 2023           | 2024           | Var.            | 2023           | 2024           | Var.            | 2023           | 2024           | Var.          | 2023           | 2024           | Var.           |
| Listing Units                        | 15             | 3              | -12             | 12             | 12             | 0               | 13             | 14             | 1             | 7              | 4              | -3             |
| Avg. Days on Market                  | 13             | 29             | 16              | 49             | 42             | -7              | 76             | 31             | -45           | 146            | 119            | -27            |
| Avg. List Price                      | \$1,764,460.00 | \$1,724,633.33 | -\$39,826.67    | \$1,872,250.00 | \$1,500,982.42 | -\$371,267.58   | \$1,725,607.69 | \$1,806,421.29 | \$80,813.60   | \$2,040,128.57 | \$4,193,749.75 | \$2,153,621.18 |
| Avg. List \$ / SqFt                  | \$427.00       | \$565.46       | \$138.46        | \$485.24       | \$453.18       | -\$32.06        | \$480.47       | \$531.37       | \$50.90       | \$490.29       | \$583.24       | \$92.95        |
| Approx. Absorption Rate              | 31.11%         | 150.00%        | 118.89%         | 40.28%         | 32.64%         | -7.64%          | 35.90%         | 28.57%         | -7.33%        | 61.90%         | 112.50%        | 50.60%         |
| Approx. Months Supply of Inventory   | 3.21           | 0.67           | -2.54           | 2.48           | 3.06           | 0.58            | 2.79           | 3.50           | 0.71          | 1.62           | 0.89           | -0.73          |
| Listed (Per Quarter)                 |                | Q1             |                 |                | Q2             |                 |                | Q3             |               |                | Q4             |                |
|                                      | 2023           | 2024           | Var.            | 2023           | 2024           | Var.            | 2023           | 2024           | Var.          | 2023           | 2024           | Var.           |
| Listing Units (Taken)                | 25             | 19             | -6              | 28             | 33             | 5               | 19             | 27             | 8             | 14             | 11             | -3             |
| Avg. Original List Price             | \$1,952,956.00 | \$1,718,789.47 | -\$234,166.53   | \$1,759,996.39 | \$1,418,744.79 | -\$341,251.60   | \$1,530,631.53 | \$1,892,588.85 | \$361,957.32  | \$2,121,000.00 | \$2,898,090.91 | \$777,090.91   |
| Avg. Original List \$ / SqFt         | \$440.82       | \$505.69       | \$64.87         | \$484.21       | \$459.11       | -\$25.10        | \$506.63       | \$507.10       | \$0.47        | \$471.68       | \$535.75       | \$64.07        |
| Listed & Price Changed (Per Quarter) |                | Q1             |                 |                | Q2             |                 |                | Q3             |               |                | Q4             |                |
|                                      | 2023           | 2024           | Var.            | 2023           | 2024           | Var.            | 2023           | 2024           | Var.          | 2023           | 2024           | Var.           |
| Listing Units (Price Changed)        | 3              | 3              | 0               | 6              | 8              | 2               | 3              | 6              | 3             | 2              | 2              | 0              |
| Avg. Original List Price             | \$2,561,666.67 | \$1,516,333.33 | -\$1,045,333.34 | \$2,664,333.33 | \$1,498,973.63 | -\$1,165,359.70 | \$2,598,000.00 | \$2,393,500.00 | -\$204,500.00 | \$774,000.00   | \$2,920,000.00 | \$2,146,000.00 |
| Avg. Original List \$ / SqFt         | \$402.23       | \$605.37       | \$203.14        | \$515.29       | \$492.49       | -\$22.80        | \$523.53       | \$548.93       | \$25.40       | \$517.05       | \$654.95       | \$137.90       |
| Went Pending (Per<br>Quarter)        |                | Q1             |                 |                | Q2             |                 |                | Q3             |               |                | Q4             |                |
|                                      | 2023           | 2024           | Var.            | 2023           | 2024           | Var.            | 2023           | 2024           | Var.          | 2023           | 2024           | Var.           |
| Listing Units (Went Pending)         | 9              | 14             | 5               | 24             | 19             | -5              | 13             | 14             | 1             | 11             | 15             | 4              |
| Avg. List Price                      | \$1,731,944.44 | \$1,435,714.29 | -\$296,230.15   | \$1,460,741.58 | \$1,302,841.58 | -\$157,900.00   | \$1,309,769.15 | \$1,308,350.00 | -\$1,419.15   | \$1,684,818.18 | \$1,327,866.60 | -\$356,951.58  |
| Avg. List \$ / SqFt                  | \$428.70       | \$478.84       | \$50.14         | \$446.92       | \$440.04       | -\$6.88         | \$487.68       | \$439.61       | -\$48.07      | \$462.09       | \$502.20       | \$40.11        |
| Avg. Days to Offer                   | 35             | 18             | -17             | 18             | 8              | -10             | 26             | 30             | 4             | 40             | 29             | -11            |