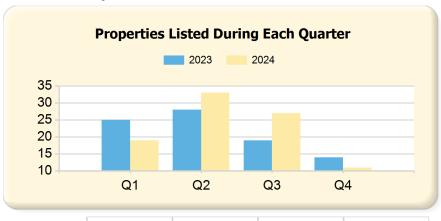

### 2024 vs. 2023 Per Quarter

Prepared by Ryan Cook on Thursday, January 02, 2025

|      | Q1 | Q2 | Q3 | Q4 |
|------|----|----|----|----|
| 2023 | 25 | 28 | 19 | 14 |
| 2024 | 19 | 33 | 27 | 11 |

|      | Q1 | Q2 | Q3 | Q4 |
|------|----|----|----|----|
| 2023 | 3  | 6  | 3  | 2  |
| 2024 | 3  | 8  | 6  | 2  |