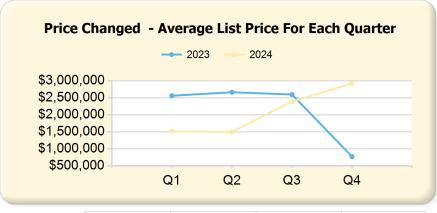

|      | Q1             | Q2             | Q3             | Q4             |
|------|----------------|----------------|----------------|----------------|
| 2023 | \$2,561,666.67 | \$2,664,333.33 | \$2,598,000.00 | \$774,000.00   |
| 2024 | \$1,516,333.33 | \$1,498,973.63 | \$2,393,500.00 | \$2,920,000.00 |