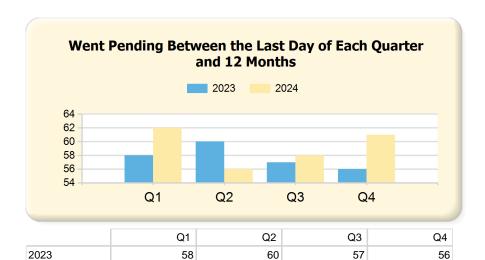

|      | Q1 | Q2 | Q3 | Q4 |
|------|----|----|----|----|
| 2023 | 9  | 24 | 13 | 11 |
| 2024 | 14 | 19 | 14 | 15 |

|      | Q1 | Q2 | Q3 | Q4 |
|------|----|----|----|----|
| 2023 | 9  | 18 | 17 | 8  |
| 2024 | 9  | 13 | 18 | 14 |