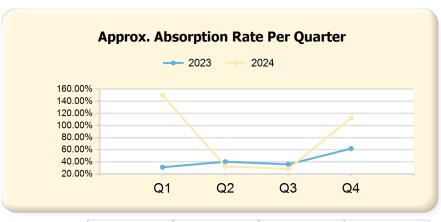

|      | Q1      | Q2     | Q3     | Q4      |
|------|---------|--------|--------|---------|
| 2023 | 31.11%  | 40.28% | 35.90% | 61.90%  |
| 2024 | 150.00% | 32.64% | 28.57% | 112.50% |