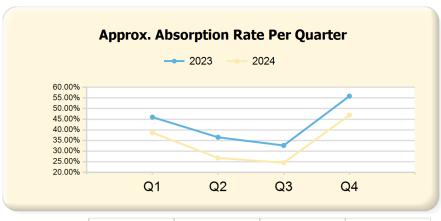

|      | Q1     | Q2     | Q3     | Q4     |
|------|--------|--------|--------|--------|
| 2023 | 45.99% | 36.51% | 32.66% | 55.85% |
| 2024 | 38.66% | 26.79% | 24.53% | 46.95% |