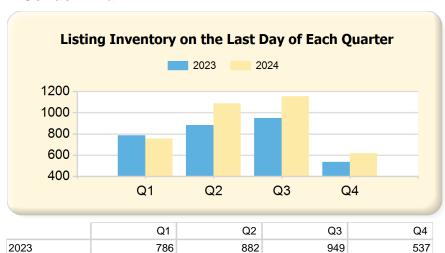

### 2024 vs. 2023 Per Quarter

Prepared by Ryan Cook on Thursday, January 02, 2025

| Listing Inventory                    |                | Q1             |              |                | Q2             |               |                | Q3             |               |                | Q4             |               |
|--------------------------------------|----------------|----------------|--------------|----------------|----------------|---------------|----------------|----------------|---------------|----------------|----------------|---------------|
|                                      | 2023           | 2024           | Var.         | 2023           | 2024           | Var.          | 2023           | 2024           | Var.          | 2023           | 2024           | Var.          |
| Listing Units                        | 786            | 756            | -30          | 882            | 1089           | 207           | 949            | 1156           | 207           | 537            | 617            | 80            |
| Avg. Days on Market                  | 72             | 79             | 7            | 80             | 74             | -6            | 79             | 80             | 1             | 106            | 114            | 8             |
| Avg. List Price                      | \$1,917,420.77 | \$2,146,006.38 | \$228,585.61 | \$2,081,540.54 | \$1,846,666.89 | -\$234,873.65 | \$1,976,748.83 | \$1,835,234.35 | -\$141,514.48 | \$2,129,162.13 | \$2,028,583.87 | -\$100,578.26 |
| Avg. List \$ / SqFt                  | \$1,178.66     | \$1,251.55     | \$72.89      | \$1,206.95     | \$1,147.69     | -\$59.26      | \$1,147.02     | \$1,152.30     | \$5.28        | \$1,230.63     | \$1,193.73     | -\$36.90      |
| Approx. Absorption Rate              | 45.99%         | 38.66%         | -7.33%       | 36.51%         | 26.79%         | -9.72%        | 32.66%         | 24.53%         | -8.13%        | 55.85%         | 46.95%         | -8.90%        |
| Approx. Months Supply of Inventory   | 2.17           | 2.59           | 0.42         | 2.74           | 3.73           | 0.99          | 3.06           | 4.08           | 1.02          | 1.79           | 2.13           | 0.34          |
| Listed (Per Quarter)                 |                | Q1             |              |                | Q2             |               |                | Q3             |               |                | Q4             |               |
|                                      | 2023           | 2024           | Var.         | 2023           | 2024           | Var.          | 2023           | 2024           | Var.          | 2023           | 2024           | Var.          |
| Listing Units (Taken)                | 1384           | 1406           | 22           | 1750           | 1989           | 239           | 1400           | 1491           | 91            | 851            | 902            | 51            |
| Avg. Original List Price             | \$1,397,951.27 | \$1,425,346.22 | \$27,394.95  | \$1,273,420.55 | \$1,244,851.69 | -\$28,568.86  | \$1,426,757.10 | \$1,313,085.61 | -\$113,671.49 | \$1,426,595.86 | \$1,372,288.65 | -\$54,307.21  |
| Avg. Original List \$ / SqFt         | \$1,021.66     | \$1,089.39     | \$67.73      | \$976.14       | \$986.52       | \$10.38       | \$1,003.43     | \$997.45       | -\$5.98       | \$1,025.47     | \$1,002.84     | -\$22.63      |
| Listed & Price Changed (Per Quarter) |                | Q1             |              |                | Q2             |               |                | Q3             |               |                | Q4             |               |
|                                      | 2023           | 2024           | Var.         | 2023           | 2024           | Var.          | 2023           | 2024           | Var.          | 2023           | 2024           | Var.          |
| Listing Units (Price Changed)        | 154            | 191            | 37           | 284            | 415            | 131           | 234            | 280            | 46            | 139            | 178            | 39            |
| Avg. Original List Price             | \$1,540,302.69 | \$1,507,121.31 | -\$33,181.38 | \$1,280,034.39 | \$1,057,678.42 | -\$222,355.97 | \$1,082,827.09 | \$997,658.91   | -\$85,168.18  | \$964,876.69   | \$954,075.48   | -\$10,801.21  |
| Avg. Original List \$ / SqFt         | \$1,063.05     | \$1,072.80     | \$9.75       | \$942.89       | \$935.83       | -\$7.06       | \$881.90       | \$892.86       | \$10.96       | \$788.66       | \$829.87       | \$41.21       |
| Went Pending (Per<br>Quarter)        |                | Q1             |              |                | Q2             |               |                | Q3             |               |                | Q4             |               |
|                                      | 2023           | 2024           | Var.         | 2023           | 2024           | Var.          | 2023           | 2024           | Var.          | 2023           | 2024           | Var.          |
| Listing Units (Went Pending)         | 939            | 904            | -35          | 1336           | 1273           | -63           | 845            | 894            | 49            | 664            | 783            | 119           |
| Avg. List Price                      | \$1,051,162.46 | \$1,103,042.36 | \$51,879.90  | \$1,018,366.11 | \$1,066,860.07 | \$48,493.96   | \$1,248,917.48 | \$1,039,165.32 | -\$209,752.16 | \$1,267,364.41 | \$1,176,682.25 | -\$90,682.16  |
| Avg. List \$ / SqFt                  | \$861.26       | \$982.42       | \$121.16     | \$878.55       | \$913.25       | \$34.70       | \$952.88       | \$899.13       | -\$53.75      | \$919.99       | \$952.20       | \$32.21       |
| Avg. Days to Offer                   | 43             | 36             | -7           | 30             | 30             | 0             | 36             | 38             | 2             | 48             | 50             | 2             |
|                                      |                |                |              |                |                |               |                |                |               |                |                |               |