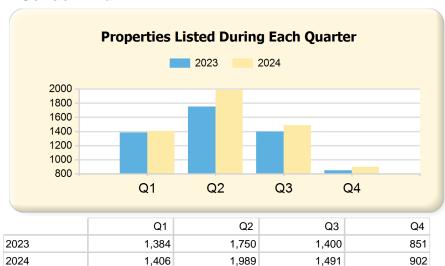

### 2024 vs. 2023 Per Quarter

Prepared by Ryan Cook on Thursday, January 02, 2025

| Listing Inventory                    |                | Q1             |              |                | Q2             |               |                | Q3             |               |                | Q4             |               |
|--------------------------------------|----------------|----------------|--------------|----------------|----------------|---------------|----------------|----------------|---------------|----------------|----------------|---------------|
|                                      | 2023           | 2024           | Var.         | 2023           | 2024           | Var.          | 2023           | 2024           | Var.          | 2023           | 2024           | Var.          |
| Listing Units                        | 786            | 756            | -30          | 882            | 1089           | 207           | 949            | 1156           | 207           | 537            | 617            | 80            |
| Avg. Days on Market                  | 72             | 79             | 7            | 80             | 74             | -6            | 79             | 80             | 1             | 106            | 114            | 8             |
| Avg. List Price                      | \$1,917,420.77 | \$2,146,006.38 | \$228,585.61 | \$2,081,540.54 | \$1,846,666.89 | -\$234,873.65 | \$1,976,748.83 | \$1,835,234.35 | -\$141,514.48 | \$2,129,162.13 | \$2,028,583.87 | -\$100,578.26 |
| Avg. List \$ / SqFt                  | \$1,178.66     | \$1,251.55     | \$72.89      | \$1,206.95     | \$1,147.69     | -\$59.26      | \$1,147.02     | \$1,152.30     | \$5.28        | \$1,230.63     | \$1,193.73     | -\$36.90      |
| Approx. Absorption Rate              | 45.99%         | 38.66%         | -7.33%       | 36.51%         | 26.79%         | -9.72%        | 32.66%         | 24.53%         | -8.13%        | 55.85%         | 46.95%         | -8.90%        |
| Approx. Months Supply of Inventory   | 2.17           | 2.59           | 0.42         | 2.74           | 3.73           | 0.99          | 3.06           | 4.08           | 1.02          | 1.79           | 2.13           | 0.34          |
| Listed (Per Quarter)                 |                | Q1             |              |                | Q2             |               |                | Q3             |               |                | Q4             |               |
|                                      | 2023           | 2024           | Var.         | 2023           | 2024           | Var.          | 2023           | 2024           | Var.          | 2023           | 2024           | Var.          |
| Listing Units (Taken)                | 1384           | 1406           | 22           | 1750           | 1989           | 239           | 1400           | 1491           | 91            | 851            | 902            | 51            |
| Avg. Original List Price             | \$1,397,951.27 | \$1,425,346.22 | \$27,394.95  | \$1,273,420.55 | \$1,244,851.69 | -\$28,568.86  | \$1,426,757.10 | \$1,313,085.61 | -\$113,671.49 | \$1,426,595.86 | \$1,372,288.65 | -\$54,307.21  |
| Avg. Original List \$ / SqFt         | \$1,021.66     | \$1,089.39     | \$67.73      | \$976.14       | \$986.52       | \$10.38       | \$1,003.43     | \$997.45       | -\$5.98       | \$1,025.47     | \$1,002.84     | -\$22.63      |
| Listed & Price Changed (Per Quarter) |                | Q1             |              |                | Q2             |               |                | Q3             |               |                | Q4             |               |
|                                      | 2023           | 2024           | Var.         | 2023           | 2024           | Var.          | 2023           | 2024           | Var.          | 2023           | 2024           | Var.          |
| Listing Units (Price Changed)        | 154            | 191            | 37           | 284            | 415            | 131           | 234            | 280            | 46            | 139            | 178            | 39            |
| Avg. Original List Price             | \$1,540,302.69 | \$1,507,121.31 | -\$33,181.38 | \$1,280,034.39 | \$1,057,678.42 | -\$222,355.97 | \$1,082,827.09 | \$997,658.91   | -\$85,168.18  | \$964,876.69   | \$954,075.48   | -\$10,801.21  |
| Avg. Original List \$ / SqFt         | \$1,063.05     | \$1,072.80     | \$9.75       | \$942.89       | \$935.83       | -\$7.06       | \$881.90       | \$892.86       | \$10.96       | \$788.66       | \$829.87       | \$41.21       |
| Went Pending (Per<br>Quarter)        |                | Q1             |              |                | Q2             |               |                | Q3             |               |                | Q4             |               |
|                                      | 2023           | 2024           | Var.         | 2023           | 2024           | Var.          | 2023           | 2024           | Var.          | 2023           | 2024           | Var.          |
| Listing Units (Went Pending)         | 939            | 904            | -35          | 1336           | 1273           | -63           | 845            | 894            | 49            | 664            | 783            | 119           |
| Avg. List Price                      | \$1,051,162.46 | \$1,103,042.36 | \$51,879.90  | \$1,018,366.11 | \$1,066,860.07 | \$48,493.96   | \$1,248,917.48 | \$1,039,165.32 | -\$209,752.16 | \$1,267,364.41 | \$1,176,682.25 | -\$90,682.16  |
| Avg. List \$ / SqFt                  | \$861.26       | \$982.42       | \$121.16     | \$878.55       | \$913.25       | \$34.70       | \$952.88       | \$899.13       | -\$53.75      | \$919.99       | \$952.20       | \$32.21       |
| Avg. Days to Offer                   | 43             | 36             | -7           | 30             | 30             | 0             | 36             | 38             | 2             | 48             | 50             | 2             |
|                                      |                |                |              |                |                |               |                |                |               |                |                |               |