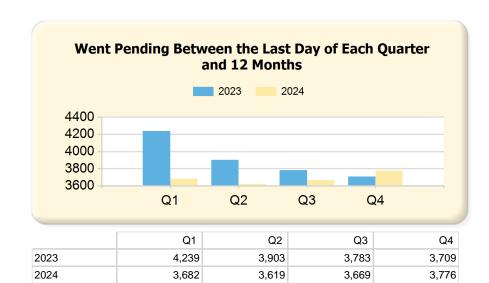

### 2024 vs. 2023 Per Quarter

Prepared by Ryan Cook on Thursday, January 02, 2025

| Sold (Per Quarter)                          |                | Q1             |             |                | Q2             |             |                | Q3             |               |                | Q4             |              |
|---------------------------------------------|----------------|----------------|-------------|----------------|----------------|-------------|----------------|----------------|---------------|----------------|----------------|--------------|
|                                             | 2023           | 2024           | Var.        | 2023           | 2024           | Var.        | 2023           | 2024           | Var.          | 2023           | 2024           | Var.         |
| Closed Units (Sold)                         | 722            | 579            | -143        | 1138           | 1127           | -11         | 1058           | 1015           | -43           | 681            | 755            | 74           |
| Avg. Days on Market                         | 62             | 65             | 3           | 43             | 45             | 2           | 42             | 45             | 3             | 50             | 56             | 6            |
| Avg. Days to Offer                          | 44             | 46             | 2           | 30             | 31             | 1           | 30             | 32             | 2             | 37             | 40             | 3            |
| Avg. Sale Price                             | \$1,044,000.33 | \$1,104,515.16 | \$60,514.83 | \$1,016,451.26 | \$1,071,662.07 | \$55,210.81 | \$1,155,421.33 | \$1,033,524.63 | -\$121,896.70 | \$1,174,841.82 | \$1,119,527.78 | -\$55,314.04 |
| Avg. Sale \$ / SqFt                         | \$856.07       | \$869.42       | \$13.35     | \$886.61       | \$985.15       | \$98.54     | \$937.16       | \$886.25       | -\$50.91      | \$896.89       | \$927.12       | \$30.23      |
| Avg. List Price                             | \$1,072,295.59 | \$1,126,060.48 | \$53,764.89 | \$1,029,747.07 | \$1,080,452.79 | \$50,705.72 | \$1,169,272.52 | \$1,049,214.23 | -\$120,058.29 | \$1,200,722.30 | \$1,146,579.47 | -\$54,142.83 |
| Avg. List \$ / SqFt                         | \$868.29       | \$880.45       | \$12.16     | \$891.48       | \$990.81       | \$99.33     | \$944.00       | \$896.96       | -\$47.04      | \$909.34       | \$944.73       | \$35.39      |
| Avg. Original List Price                    | \$1,091,698.07 | \$1,144,664.19 | \$52,966.12 | \$1,047,349.26 | \$1,092,851.71 | \$45,502.45 | \$1,184,980.22 | \$1,064,072.15 | -\$120,908.07 | \$1,219,467.01 | \$1,170,906.45 | -\$48,560.56 |
| Avg. Original List \$ / SqFt                | \$881.82       | \$894.11       | \$12.29     | \$904.16       | \$1,000.14     | \$95.98     | \$954.62       | \$910.41       | -\$44.21      | \$923.60       | \$962.99       | \$39.39      |
| Avg. Sale Price as % of List<br>Price       | 98.95%         | 99.19%         | 0.24%       | 100.07%        | 100.04%        | -0.03%      | 99.75%         | 99.23%         | -0.52%        | 99.01%         | 98.51%         | -0.50%       |
| Avg. Sale Price as % of Original List Price | 125.73%        | 97.87%         | -27.86%     | 99.14%         | 99.70%         | 0.56%       | 116.22%        | 98.02%         | -18.20%       | 97.49%         | 96.77%         | -0.72%       |
| Sold Units - Short Sale                     | 0              | 0              | 0           | 0              | 1              | 1           | 0              | 0              | 0             | 0              | 0              | 0            |
| Sold Units - Lender-Owned                   | 3              | 0              | -3          | 1              | 5              | 4           | 2              | 1              | -1            | 1              | 1              | 0            |
| 12-Month Activity                           |                | Q1             |             |                | Q2             |             |                | Q3             |               |                | Q4             |              |
|                                             | 2023           | 2024           | Var.        | 2023           | 2024           | Var.        | 2023           | 2024           | Var.          | 2023           | 2024           | Var.         |
| Units Listed                                | 6197           | 5423           | -774        | 5579           | 5649           | 70          | 5406           | 5741           | 335           | 5390           | 5789           | 399          |
| Units Price Changed                         | 1693           | 1297           | -396        | 1459           | 1449           | -10         | 1286           | 1507           | 221           | 1365           | 1703           | 338          |
| Units Went Pending                          | 4239           | 3682           | -557        | 3903           | 3619           | -284        | 3783           | 3669           | -114          | 3709           | 3776           | 67           |
| Units Sold                                  | 4338           | 3507           | -831        | 3864           | 3501           | -363        | 3719           | 3403           | -316          | 3599           | 3476           | -123         |
|                                             |                |                |             |                |                |             |                |                |               |                |                |              |