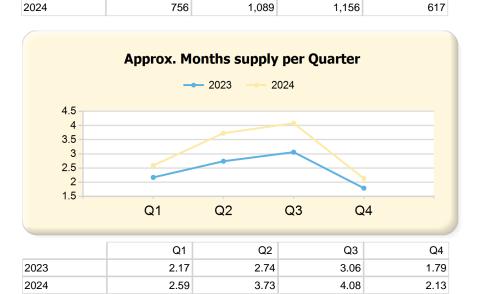

### 2024 vs. 2023 Per Quarter

Prepared by Ryan Cook on Thursday, January 02, 2025

| Listing Inventory                    |                | Q1             |              |                | Q2             |               |                | Q3             |               |                | Q4             |               |
|--------------------------------------|----------------|----------------|--------------|----------------|----------------|---------------|----------------|----------------|---------------|----------------|----------------|---------------|
|                                      | 2023           | 2024           | Var.         | 2023           | 2024           | Var.          | 2023           | 2024           | Var.          | 2023           | 2024           | Var.          |
| Listing Units                        | 786            | 756            | -30          | 882            | 1089           | 207           | 949            | 1156           | 207           | 537            | 617            | 80            |
| Avg. Days on Market                  | 72             | 79             | 7            | 80             | 74             | -6            | 79             | 80             | 1             | 106            | 114            | 8             |
| Avg. List Price                      | \$1,917,420.77 | \$2,146,006.38 | \$228,585.61 | \$2,081,540.54 | \$1,846,666.89 | -\$234,873.65 | \$1,976,748.83 | \$1,835,234.35 | -\$141,514.48 | \$2,129,162.13 | \$2,028,583.87 | -\$100,578.26 |
| Avg. List \$ / SqFt                  | \$1,178.66     | \$1,251.55     | \$72.89      | \$1,206.95     | \$1,147.69     | -\$59.26      | \$1,147.02     | \$1,152.30     | \$5.28        | \$1,230.63     | \$1,193.73     | -\$36.90      |
| Approx. Absorption Rate              | 45.99%         | 38.66%         | -7.33%       | 36.51%         | 26.79%         | -9.72%        | 32.66%         | 24.53%         | -8.13%        | 55.85%         | 46.95%         | -8.90%        |
| Approx. Months Supply of Inventory   | 2.17           | 2.59           | 0.42         | 2.74           | 3.73           | 0.99          | 3.06           | 4.08           | 1.02          | 1.79           | 2.13           | 0.34          |
| Listed (Per Quarter)                 |                | Q1             |              |                | Q2             |               |                | Q3             |               |                | Q4             |               |
|                                      | 2023           | 2024           | Var.         | 2023           | 2024           | Var.          | 2023           | 2024           | Var.          | 2023           | 2024           | Var.          |
| Listing Units (Taken)                | 1384           | 1406           | 22           | 1750           | 1989           | 239           | 1400           | 1491           | 91            | 851            | 902            | 51            |
| Avg. Original List Price             | \$1,397,951.27 | \$1,425,346.22 | \$27,394.95  | \$1,273,420.55 | \$1,244,851.69 | -\$28,568.86  | \$1,426,757.10 | \$1,313,085.61 | -\$113,671.49 | \$1,426,595.86 | \$1,372,288.65 | -\$54,307.21  |
| Avg. Original List \$ / SqFt         | \$1,021.66     | \$1,089.39     | \$67.73      | \$976.14       | \$986.52       | \$10.38       | \$1,003.43     | \$997.45       | -\$5.98       | \$1,025.47     | \$1,002.84     | -\$22.63      |
| Listed & Price Changed (Per Quarter) |                | Q1             |              |                | Q2             |               |                | Q3             |               |                | Q4             |               |
|                                      | 2023           | 2024           | Var.         | 2023           | 2024           | Var.          | 2023           | 2024           | Var.          | 2023           | 2024           | Var.          |
| Listing Units (Price Changed)        | 154            | 191            | 37           | 284            | 415            | 131           | 234            | 280            | 46            | 139            | 178            | 39            |
| Avg. Original List Price             | \$1,540,302.69 | \$1,507,121.31 | -\$33,181.38 | \$1,280,034.39 | \$1,057,678.42 | -\$222,355.97 | \$1,082,827.09 | \$997,658.91   | -\$85,168.18  | \$964,876.69   | \$954,075.48   | -\$10,801.21  |
| Avg. Original List \$ / SqFt         | \$1,063.05     | \$1,072.80     | \$9.75       | \$942.89       | \$935.83       | -\$7.06       | \$881.90       | \$892.86       | \$10.96       | \$788.66       | \$829.87       | \$41.21       |
| Went Pending (Per<br>Quarter)        |                | Q1             |              |                | Q2             |               |                | Q3             |               |                | Q4             |               |
|                                      | 2023           | 2024           | Var.         | 2023           | 2024           | Var.          | 2023           | 2024           | Var.          | 2023           | 2024           | Var.          |
| Listing Units (Went Pending)         | 939            | 904            | -35          | 1336           | 1273           | -63           | 845            | 894            | 49            | 664            | 783            | 119           |
| Avg. List Price                      | \$1,051,162.46 | \$1,103,042.36 | \$51,879.90  | \$1,018,366.11 | \$1,066,860.07 | \$48,493.96   | \$1,248,917.48 | \$1,039,165.32 | -\$209,752.16 | \$1,267,364.41 | \$1,176,682.25 | -\$90,682.16  |
| Avg. List \$ / SqFt                  | \$861.26       | \$982.42       | \$121.16     | \$878.55       | \$913.25       | \$34.70       | \$952.88       | \$899.13       | -\$53.75      | \$919.99       | \$952.20       | \$32.21       |
| Avg. Days to Offer                   | 43             | 36             | -7           | 30             | 30             | 0             | 36             | 38             | 2             | 48             | 50             | 2             |
|                                      |                |                |              |                |                |               |                |                |               |                |                |               |

|      | Q1     | Q2     | Q3     | Q4     |
|------|--------|--------|--------|--------|
| 2023 | 45.99% | 36.51% | 32.66% | 55.85% |
| 2024 | 38.66% | 26.79% | 24.53% | 46.95% |