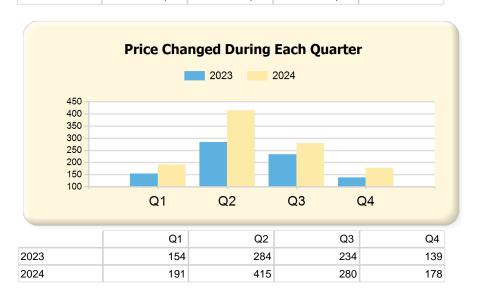

### 2024 vs. 2023 Per Quarter

Prepared by Ryan Cook on Thursday, January 02, 2025

| Listing Inventory                    |                | Q1             |              |                | Q2             |               |                | Q3             |               |                | Q4             |               |
|--------------------------------------|----------------|----------------|--------------|----------------|----------------|---------------|----------------|----------------|---------------|----------------|----------------|---------------|
|                                      | 2023           | 2024           | Var.         | 2023           | 2024           | Var.          | 2023           | 2024           | Var.          | 2023           | 2024           | Var.          |
| Listing Units                        | 786            | 756            | -30          | 882            | 1089           | 207           | 949            | 1156           | 207           | 537            | 617            | 80            |
| Avg. Days on Market                  | 72             | 79             | 7            | 80             | 74             | -6            | 79             | 80             | 1             | 106            | 114            | 8             |
| Avg. List Price                      | \$1,917,420.77 | \$2,146,006.38 | \$228,585.61 | \$2,081,540.54 | \$1,846,666.89 | -\$234,873.65 | \$1,976,748.83 | \$1,835,234.35 | -\$141,514.48 | \$2,129,162.13 | \$2,028,583.87 | -\$100,578.26 |
| Avg. List \$ / SqFt                  | \$1,178.66     | \$1,251.55     | \$72.89      | \$1,206.95     | \$1,147.69     | -\$59.26      | \$1,147.02     | \$1,152.30     | \$5.28        | \$1,230.63     | \$1,193.73     | -\$36.90      |
| Approx. Absorption Rate              | 45.99%         | 38.66%         | -7.33%       | 36.51%         | 26.79%         | -9.72%        | 32.66%         | 24.53%         | -8.13%        | 55.85%         | 46.95%         | -8.90%        |
| Approx. Months Supply of Inventory   | 2.17           | 2.59           | 0.42         | 2.74           | 3.73           | 0.99          | 3.06           | 4.08           | 1.02          | 1.79           | 2.13           | 0.34          |
| Listed (Per Quarter)                 |                | Q1             |              |                | Q2             |               |                | Q3             |               |                | Q4             |               |
|                                      | 2023           | 2024           | Var.         | 2023           | 2024           | Var.          | 2023           | 2024           | Var.          | 2023           | 2024           | Var.          |
| Listing Units (Taken)                | 1384           | 1406           | 22           | 1750           | 1989           | 239           | 1400           | 1491           | 91            | 851            | 902            | 51            |
| Avg. Original List Price             | \$1,397,951.27 | \$1,425,346.22 | \$27,394.95  | \$1,273,420.55 | \$1,244,851.69 | -\$28,568.86  | \$1,426,757.10 | \$1,313,085.61 | -\$113,671.49 | \$1,426,595.86 | \$1,372,288.65 | -\$54,307.21  |
| Avg. Original List \$ / SqFt         | \$1,021.66     | \$1,089.39     | \$67.73      | \$976.14       | \$986.52       | \$10.38       | \$1,003.43     | \$997.45       | -\$5.98       | \$1,025.47     | \$1,002.84     | -\$22.63      |
| Listed & Price Changed (Per Quarter) |                | Q1             |              |                | Q2             |               |                | Q3             |               |                | Q4             |               |
|                                      | 2023           | 2024           | Var.         | 2023           | 2024           | Var.          | 2023           | 2024           | Var.          | 2023           | 2024           | Var.          |
| Listing Units (Price Changed)        | 154            | 191            | 37           | 284            | 415            | 131           | 234            | 280            | 46            | 139            | 178            | 39            |
| Avg. Original List Price             | \$1,540,302.69 | \$1,507,121.31 | -\$33,181.38 | \$1,280,034.39 | \$1,057,678.42 | -\$222,355.97 | \$1,082,827.09 | \$997,658.91   | -\$85,168.18  | \$964,876.69   | \$954,075.48   | -\$10,801.21  |
| Avg. Original List \$ / SqFt         | \$1,063.05     | \$1,072.80     | \$9.75       | \$942.89       | \$935.83       | -\$7.06       | \$881.90       | \$892.86       | \$10.96       | \$788.66       | \$829.87       | \$41.21       |
| Went Pending (Per<br>Quarter)        |                | Q1             |              |                | Q2             |               |                | Q3             |               |                | Q4             |               |
|                                      | 2023           | 2024           | Var.         | 2023           | 2024           | Var.          | 2023           | 2024           | Var.          | 2023           | 2024           | Var.          |
| Listing Units (Went Pending)         | 939            | 904            | -35          | 1336           | 1273           | -63           | 845            | 894            | 49            | 664            | 783            | 119           |
| Avg. List Price                      | \$1,051,162.46 | \$1,103,042.36 | \$51,879.90  | \$1,018,366.11 | \$1,066,860.07 | \$48,493.96   | \$1,248,917.48 | \$1,039,165.32 | -\$209,752.16 | \$1,267,364.41 | \$1,176,682.25 | -\$90,682.16  |
| Avg. List \$ / SqFt                  | \$861.26       | \$982.42       | \$121.16     | \$878.55       | \$913.25       | \$34.70       | \$952.88       | \$899.13       | -\$53.75      | \$919.99       | \$952.20       | \$32.21       |
| Avg. Days to Offer                   | 43             | 36             | -7           | 30             | 30             | 0             | 36             | 38             | 2             | 48             | 50             | 2             |
|                                      |                |                |              |                |                |               |                |                |               |                |                |               |