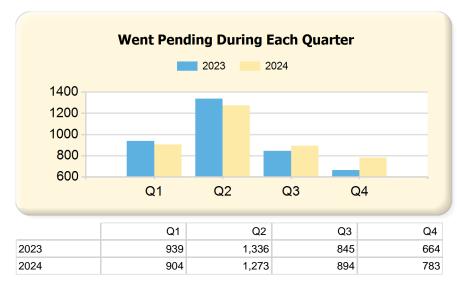

### 2024 vs. 2023 Per Quarter

Prepared by Ryan Cook on Thursday, January 02, 2025

| Listing Inventory                    |                | Q1             |              |                | Q2             |               |                | Q3             |               |                | Q4             |               |
|--------------------------------------|----------------|----------------|--------------|----------------|----------------|---------------|----------------|----------------|---------------|----------------|----------------|---------------|
|                                      | 2023           | 2024           | Var.         | 2023           | 2024           | Var.          | 2023           | 2024           | Var.          | 2023           | 2024           | Var.          |
| Listing Units                        | 786            | 756            | -30          | 882            | 1089           | 207           | 949            | 1156           | 207           | 537            | 617            | 80            |
| Avg. Days on Market                  | 72             | 79             | 7            | 80             | 74             | -6            | 79             | 80             | 1             | 106            | 114            | 8             |
| Avg. List Price                      | \$1,917,420.77 | \$2,146,006.38 | \$228,585.61 | \$2,081,540.54 | \$1,846,666.89 | -\$234,873.65 | \$1,976,748.83 | \$1,835,234.35 | -\$141,514.48 | \$2,129,162.13 | \$2,028,583.87 | -\$100,578.26 |
| Avg. List \$ / SqFt                  | \$1,178.66     | \$1,251.55     | \$72.89      | \$1,206.95     | \$1,147.69     | -\$59.26      | \$1,147.02     | \$1,152.30     | \$5.28        | \$1,230.63     | \$1,193.73     | -\$36.90      |
| Approx. Absorption Rate              | 45.99%         | 38.66%         | -7.33%       | 36.51%         | 26.79%         | -9.72%        | 32.66%         | 24.53%         | -8.13%        | 55.85%         | 46.95%         | -8.90%        |
| Approx. Months Supply of Inventory   | 2.17           | 2.59           | 0.42         | 2.74           | 3.73           | 0.99          | 3.06           | 4.08           | 1.02          | 1.79           | 2.13           | 0.34          |
| Listed (Per Quarter)                 |                | Q1             |              |                | Q2             |               |                | Q3             |               |                | Q4             |               |
|                                      | 2023           | 2024           | Var.         | 2023           | 2024           | Var.          | 2023           | 2024           | Var.          | 2023           | 2024           | Var.          |
| Listing Units (Taken)                | 1384           | 1406           | 22           | 1750           | 1989           | 239           | 1400           | 1491           | 91            | 851            | 902            | 51            |
| Avg. Original List Price             | \$1,397,951.27 | \$1,425,346.22 | \$27,394.95  | \$1,273,420.55 | \$1,244,851.69 | -\$28,568.86  | \$1,426,757.10 | \$1,313,085.61 | -\$113,671.49 | \$1,426,595.86 | \$1,372,288.65 | -\$54,307.21  |
| Avg. Original List \$ / SqFt         | \$1,021.66     | \$1,089.39     | \$67.73      | \$976.14       | \$986.52       | \$10.38       | \$1,003.43     | \$997.45       | -\$5.98       | \$1,025.47     | \$1,002.84     | -\$22.63      |
| Listed & Price Changed (Per Quarter) |                | Q1             |              |                | Q2             |               |                | Q3             |               |                | Q4             |               |
|                                      | 2023           | 2024           | Var.         | 2023           | 2024           | Var.          | 2023           | 2024           | Var.          | 2023           | 2024           | Var.          |
| Listing Units (Price Changed)        | 154            | 191            | 37           | 284            | 415            | 131           | 234            | 280            | 46            | 139            | 178            | 39            |
| Avg. Original List Price             | \$1,540,302.69 | \$1,507,121.31 | -\$33,181.38 | \$1,280,034.39 | \$1,057,678.42 | -\$222,355.97 | \$1,082,827.09 | \$997,658.91   | -\$85,168.18  | \$964,876.69   | \$954,075.48   | -\$10,801.21  |
| Avg. Original List \$ / SqFt         | \$1,063.05     | \$1,072.80     | \$9.75       | \$942.89       | \$935.83       | -\$7.06       | \$881.90       | \$892.86       | \$10.96       | \$788.66       | \$829.87       | \$41.21       |
| Went Pending (Per<br>Quarter)        |                | Q1             |              |                | Q2             |               |                | Q3             |               |                | Q4             |               |
|                                      | 2023           | 2024           | Var.         | 2023           | 2024           | Var.          | 2023           | 2024           | Var.          | 2023           | 2024           | Var.          |
| Listing Units (Went Pending)         | 939            | 904            | -35          | 1336           | 1273           | -63           | 845            | 894            | 49            | 664            | 783            | 119           |
| Avg. List Price                      | \$1,051,162.46 | \$1,103,042.36 | \$51,879.90  | \$1,018,366.11 | \$1,066,860.07 | \$48,493.96   | \$1,248,917.48 | \$1,039,165.32 | -\$209,752.16 | \$1,267,364.41 | \$1,176,682.25 | -\$90,682.16  |
| Avg. List \$ / SqFt                  | \$861.26       | \$982.42       | \$121.16     | \$878.55       | \$913.25       | \$34.70       | \$952.88       | \$899.13       | -\$53.75      | \$919.99       | \$952.20       | \$32.21       |
| Avg. Days to Offer                   | 43             | 36             | -7           | 30             | 30             | 0             | 36             | 38             | 2             | 48             | 50             | 2             |
|                                      |                |                |              |                |                |               |                |                |               |                |                |               |