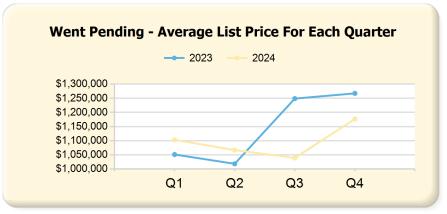

|      | Q1             | Q2             | Q3             | Q4             |
|------|----------------|----------------|----------------|----------------|
| 2023 | \$1,051,162.46 | \$1,018,366.11 | \$1,248,917.48 | \$1,267,364.41 |
| 2024 | \$1,103,042.36 | \$1,066,860.07 | \$1,039,165.32 | \$1,176,682.25 |