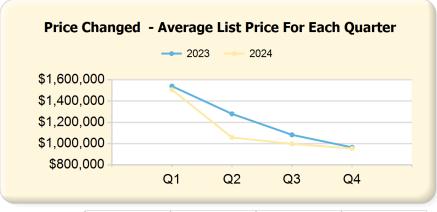

|      | Q1             | Q2             | Q3             | Q4           |
|------|----------------|----------------|----------------|--------------|
| 2023 | \$1,540,302.69 | \$1,280,034.39 | \$1,082,827.09 | \$964,876.69 |
| 2024 | \$1,507,121.31 | \$1,057,678.42 | \$997,658.91   | \$954,075.48 |