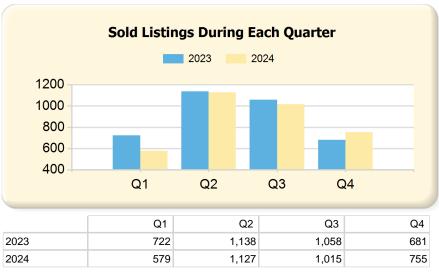

### 2024 vs. 2023 Per Quarter

Prepared by Ryan Cook on Thursday, January 02, 2025

| Sold (Per Quarter)                          |                | Q1             |             |                | Q2             |             |                | Q3             |               |                | Q4             |              |
|---------------------------------------------|----------------|----------------|-------------|----------------|----------------|-------------|----------------|----------------|---------------|----------------|----------------|--------------|
|                                             | 2023           | 2024           | Var.        | 2023           | 2024           | Var.        | 2023           | 2024           | Var.          | 2023           | 2024           | Var.         |
| Closed Units (Sold)                         | 722            | 579            | -143        | 1138           | 1127           | -11         | 1058           | 1015           | -43           | 681            | 755            | 74           |
| Avg. Days on Market                         | 62             | 65             | 3           | 43             | 45             | 2           | 42             | 45             | 3             | 50             | 56             | 6            |
| Avg. Days to Offer                          | 44             | 46             | 2           | 30             | 31             | 1           | 30             | 32             | 2             | 37             | 40             | 3            |
| Avg. Sale Price                             | \$1,044,000.33 | \$1,104,515.16 | \$60,514.83 | \$1,016,451.26 | \$1,071,662.07 | \$55,210.81 | \$1,155,421.33 | \$1,033,524.63 | -\$121,896.70 | \$1,174,841.82 | \$1,119,527.78 | -\$55,314.04 |
| Avg. Sale \$ / SqFt                         | \$856.07       | \$869.42       | \$13.35     | \$886.61       | \$985.15       | \$98.54     | \$937.16       | \$886.25       | -\$50.91      | \$896.89       | \$927.12       | \$30.23      |
| Avg. List Price                             | \$1,072,295.59 | \$1,126,060.48 | \$53,764.89 | \$1,029,747.07 | \$1,080,452.79 | \$50,705.72 | \$1,169,272.52 | \$1,049,214.23 | -\$120,058.29 | \$1,200,722.30 | \$1,146,579.47 | -\$54,142.83 |
| Avg. List \$ / SqFt                         | \$868.29       | \$880.45       | \$12.16     | \$891.48       | \$990.81       | \$99.33     | \$944.00       | \$896.96       | -\$47.04      | \$909.34       | \$944.73       | \$35.39      |
| Avg. Original List Price                    | \$1,091,698.07 | \$1,144,664.19 | \$52,966.12 | \$1,047,349.26 | \$1,092,851.71 | \$45,502.45 | \$1,184,980.22 | \$1,064,072.15 | -\$120,908.07 | \$1,219,467.01 | \$1,170,906.45 | -\$48,560.56 |
| Avg. Original List \$ / SqFt                | \$881.82       | \$894.11       | \$12.29     | \$904.16       | \$1,000.14     | \$95.98     | \$954.62       | \$910.41       | -\$44.21      | \$923.60       | \$962.99       | \$39.39      |
| Avg. Sale Price as % of List<br>Price       | 98.95%         | 99.19%         | 0.24%       | 100.07%        | 100.04%        | -0.03%      | 99.75%         | 99.23%         | -0.52%        | 99.01%         | 98.51%         | -0.50%       |
| Avg. Sale Price as % of Original List Price | 125.73%        | 97.87%         | -27.86%     | 99.14%         | 99.70%         | 0.56%       | 116.22%        | 98.02%         | -18.20%       | 97.49%         | 96.77%         | -0.72%       |
| Sold Units - Short Sale                     | 0              | 0              | 0           | 0              | 1              | 1           | 0              | 0              | 0             | 0              | 0              | 0            |
| Sold Units - Lender-Owned                   | 3              | 0              | -3          | 1              | 5              | 4           | 2              | 1              | -1            | 1              | 1              | 0            |
| 12-Month Activity                           |                | Q1             |             |                | Q2             |             |                | Q3             |               |                | Q4             |              |
|                                             | 2023           | 2024           | Var.        | 2023           | 2024           | Var.        | 2023           | 2024           | Var.          | 2023           | 2024           | Var.         |
| Units Listed                                | 6197           | 5423           | -774        | 5579           | 5649           | 70          | 5406           | 5741           | 335           | 5390           | 5789           | 399          |
| Units Price Changed                         | 1693           | 1297           | -396        | 1459           | 1449           | -10         | 1286           | 1507           | 221           | 1365           | 1703           | 338          |
| Units Went Pending                          | 4239           | 3682           | -557        | 3903           | 3619           | -284        | 3783           | 3669           | -114          | 3709           | 3776           | 67           |
| Units Sold                                  | 4338           | 3507           | -831        | 3864           | 3501           | -363        | 3719           | 3403           | -316          | 3599           | 3476           | -123         |
|                                             |                |                |             |                |                |             |                |                |               |                |                |              |