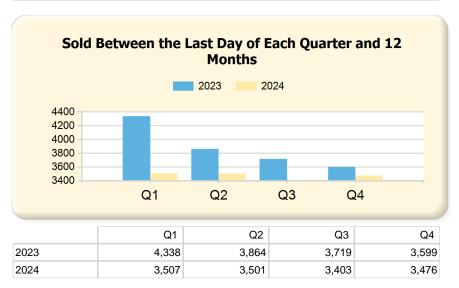

### 2024 vs. 2023 Per Quarter

Prepared by Ryan Cook on Thursday, January 02, 2025

| Sold (Per Quarter)                          |                | Q1             |             |                | Q2             |             |                | Q3             |               |                | Q4             |              |
|---------------------------------------------|----------------|----------------|-------------|----------------|----------------|-------------|----------------|----------------|---------------|----------------|----------------|--------------|
|                                             | 2023           | 2024           | Var.        | 2023           | 2024           | Var.        | 2023           | 2024           | Var.          | 2023           | 2024           | Var.         |
| Closed Units (Sold)                         | 722            | 579            | -143        | 1138           | 1127           | -11         | 1058           | 1015           | -43           | 681            | 755            | 74           |
| Avg. Days on Market                         | 62             | 65             | 3           | 43             | 45             | 2           | 42             | 45             | 3             | 50             | 56             | 6            |
| Avg. Days to Offer                          | 44             | 46             | 2           | 30             | 31             | 1           | 30             | 32             | 2             | 37             | 40             | 3            |
| Avg. Sale Price                             | \$1,044,000.33 | \$1,104,515.16 | \$60,514.83 | \$1,016,451.26 | \$1,071,662.07 | \$55,210.81 | \$1,155,421.33 | \$1,033,524.63 | -\$121,896.70 | \$1,174,841.82 | \$1,119,527.78 | -\$55,314.04 |
| Avg. Sale \$ / SqFt                         | \$856.07       | \$869.42       | \$13.35     | \$886.61       | \$985.15       | \$98.54     | \$937.16       | \$886.25       | -\$50.91      | \$896.89       | \$927.12       | \$30.23      |
| Avg. List Price                             | \$1,072,295.59 | \$1,126,060.48 | \$53,764.89 | \$1,029,747.07 | \$1,080,452.79 | \$50,705.72 | \$1,169,272.52 | \$1,049,214.23 | -\$120,058.29 | \$1,200,722.30 | \$1,146,579.47 | -\$54,142.83 |
| Avg. List \$ / SqFt                         | \$868.29       | \$880.45       | \$12.16     | \$891.48       | \$990.81       | \$99.33     | \$944.00       | \$896.96       | -\$47.04      | \$909.34       | \$944.73       | \$35.39      |
| Avg. Original List Price                    | \$1,091,698.07 | \$1,144,664.19 | \$52,966.12 | \$1,047,349.26 | \$1,092,851.71 | \$45,502.45 | \$1,184,980.22 | \$1,064,072.15 | -\$120,908.07 | \$1,219,467.01 | \$1,170,906.45 | -\$48,560.56 |
| Avg. Original List \$ / SqFt                | \$881.82       | \$894.11       | \$12.29     | \$904.16       | \$1,000.14     | \$95.98     | \$954.62       | \$910.41       | -\$44.21      | \$923.60       | \$962.99       | \$39.39      |
| Avg. Sale Price as % of List<br>Price       | 98.95%         | 99.19%         | 0.24%       | 100.07%        | 100.04%        | -0.03%      | 99.75%         | 99.23%         | -0.52%        | 99.01%         | 98.51%         | -0.50%       |
| Avg. Sale Price as % of Original List Price | 125.73%        | 97.87%         | -27.86%     | 99.14%         | 99.70%         | 0.56%       | 116.22%        | 98.02%         | -18.20%       | 97.49%         | 96.77%         | -0.72%       |
| Sold Units - Short Sale                     | 0              | 0              | 0           | 0              | 1              | 1           | 0              | 0              | 0             | 0              | 0              | 0            |
| Sold Units - Lender-Owned                   | 3              | 0              | -3          | 1              | 5              | 4           | 2              | 1              | -1            | 1              | 1              | 0            |
| 12-Month Activity                           |                | Q1             |             |                | Q2             |             |                | Q3             |               |                | Q4             |              |
|                                             | 2023           | 2024           | Var.        | 2023           | 2024           | Var.        | 2023           | 2024           | Var.          | 2023           | 2024           | Var.         |
| Units Listed                                | 6197           | 5423           | -774        | 5579           | 5649           | 70          | 5406           | 5741           | 335           | 5390           | 5789           | 399          |
| Units Price Changed                         | 1693           | 1297           | -396        | 1459           | 1449           | -10         | 1286           | 1507           | 221           | 1365           | 1703           | 338          |
| Units Went Pending                          | 4239           | 3682           | -557        | 3903           | 3619           | -284        | 3783           | 3669           | -114          | 3709           | 3776           | 67           |
| Units Sold                                  | 4338           | 3507           | -831        | 3864           | 3501           | -363        | 3719           | 3403           | -316          | 3599           | 3476           | -123         |
|                                             |                |                |             |                |                |             |                |                |               |                |                |              |