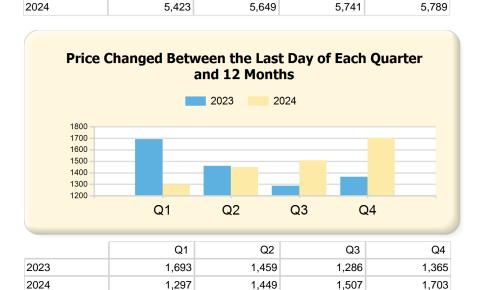

|      | Q1             | Q2             | Q3             | Q4           |
|------|----------------|----------------|----------------|--------------|
| 2023 | \$1,540,302.69 | \$1,280,034.39 | \$1,082,827.09 | \$964,876.69 |
| 2024 | \$1,507,121.31 | \$1,057,678.42 | \$997,658.91   | \$954,075.48 |