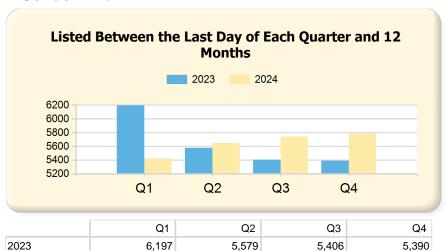

### 2024 vs. 2023 Per Quarter

Prepared by Ryan Cook on Thursday, January 02, 2025

| Sold (Per Quarter)                          |                | Q1             |             |                | Q2             |             |                | Q3             |               |                | Q4             |              |
|---------------------------------------------|----------------|----------------|-------------|----------------|----------------|-------------|----------------|----------------|---------------|----------------|----------------|--------------|
|                                             | 2023           | 2024           | Var.        | 2023           | 2024           | Var.        | 2023           | 2024           | Var.          | 2023           | 2024           | Var.         |
| Closed Units (Sold)                         | 722            | 579            | -143        | 1138           | 1127           | -11         | 1058           | 1015           | -43           | 681            | 755            | 74           |
| Avg. Days on Market                         | 62             | 65             | 3           | 43             | 45             | 2           | 42             | 45             | 3             | 50             | 56             | 6            |
| Avg. Days to Offer                          | 44             | 46             | 2           | 30             | 31             | 1           | 30             | 32             | 2             | 37             | 40             | 3            |
| Avg. Sale Price                             | \$1,044,000.33 | \$1,104,515.16 | \$60,514.83 | \$1,016,451.26 | \$1,071,662.07 | \$55,210.81 | \$1,155,421.33 | \$1,033,524.63 | -\$121,896.70 | \$1,174,841.82 | \$1,119,527.78 | -\$55,314.04 |
| Avg. Sale \$ / SqFt                         | \$856.07       | \$869.42       | \$13.35     | \$886.61       | \$985.15       | \$98.54     | \$937.16       | \$886.25       | -\$50.91      | \$896.89       | \$927.12       | \$30.23      |
| Avg. List Price                             | \$1,072,295.59 | \$1,126,060.48 | \$53,764.89 | \$1,029,747.07 | \$1,080,452.79 | \$50,705.72 | \$1,169,272.52 | \$1,049,214.23 | -\$120,058.29 | \$1,200,722.30 | \$1,146,579.47 | -\$54,142.83 |
| Avg. List \$ / SqFt                         | \$868.29       | \$880.45       | \$12.16     | \$891.48       | \$990.81       | \$99.33     | \$944.00       | \$896.96       | -\$47.04      | \$909.34       | \$944.73       | \$35.39      |
| Avg. Original List Price                    | \$1,091,698.07 | \$1,144,664.19 | \$52,966.12 | \$1,047,349.26 | \$1,092,851.71 | \$45,502.45 | \$1,184,980.22 | \$1,064,072.15 | -\$120,908.07 | \$1,219,467.01 | \$1,170,906.45 | -\$48,560.56 |
| Avg. Original List \$ / SqFt                | \$881.82       | \$894.11       | \$12.29     | \$904.16       | \$1,000.14     | \$95.98     | \$954.62       | \$910.41       | -\$44.21      | \$923.60       | \$962.99       | \$39.39      |
| Avg. Sale Price as % of List<br>Price       | 98.95%         | 99.19%         | 0.24%       | 100.07%        | 100.04%        | -0.03%      | 99.75%         | 99.23%         | -0.52%        | 99.01%         | 98.51%         | -0.50%       |
| Avg. Sale Price as % of Original List Price | 125.73%        | 97.87%         | -27.86%     | 99.14%         | 99.70%         | 0.56%       | 116.22%        | 98.02%         | -18.20%       | 97.49%         | 96.77%         | -0.72%       |
| Sold Units - Short Sale                     | 0              | 0              | 0           | 0              | 1              | 1           | 0              | 0              | 0             | 0              | 0              | 0            |
| Sold Units - Lender-Owned                   | 3              | 0              | -3          | 1              | 5              | 4           | 2              | 1              | -1            | 1              | 1              | 0            |
| 12-Month Activity                           |                | Q1             |             |                | Q2             |             |                | Q3             |               |                | Q4             |              |
|                                             | 2023           | 2024           | Var.        | 2023           | 2024           | Var.        | 2023           | 2024           | Var.          | 2023           | 2024           | Var.         |
| Units Listed                                | 6197           | 5423           | -774        | 5579           | 5649           | 70          | 5406           | 5741           | 335           | 5390           | 5789           | 399          |
| Units Price Changed                         | 1693           | 1297           | -396        | 1459           | 1449           | -10         | 1286           | 1507           | 221           | 1365           | 1703           | 338          |
| Units Went Pending                          | 4239           | 3682           | -557        | 3903           | 3619           | -284        | 3783           | 3669           | -114          | 3709           | 3776           | 67           |
| Units Sold                                  | 4338           | 3507           | -831        | 3864           | 3501           | -363        | 3719           | 3403           | -316          | 3599           | 3476           | -123         |
|                                             |                |                |             |                |                |             |                |                |               |                |                |              |