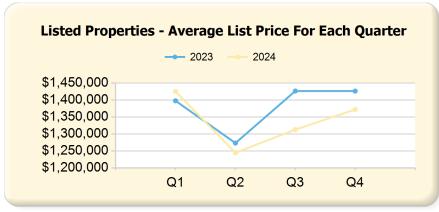

#### 2024 vs. 2023 Per Quarter

Prepared by Ryan Cook on Thursday, January 02, 2025

|      | Q1             | Q2             | Q3             | Q4             |
|------|----------------|----------------|----------------|----------------|
| 2023 | \$1,397,951.27 | \$1,273,420.55 | \$1,426,757.10 | \$1,426,595.86 |
| 2024 | \$1,425,346.22 | \$1,244,851.69 | \$1,313,085.61 | \$1,372,288.65 |