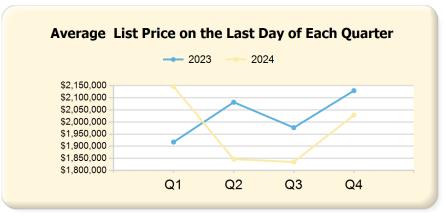

#### 2024 vs. 2023 Per Quarter

Prepared by Ryan Cook on Thursday, January 02, 2025

|      | Q1             | Q2             | Q3             | Q4             |
|------|----------------|----------------|----------------|----------------|
| 2023 | \$1,917,420.77 | \$2,081,540.54 | \$1,976,748.83 | \$2,129,162.13 |
| 2024 | \$2,146,006.38 | \$1,846,666.89 | \$1,835,234.35 | \$2,028,583.87 |