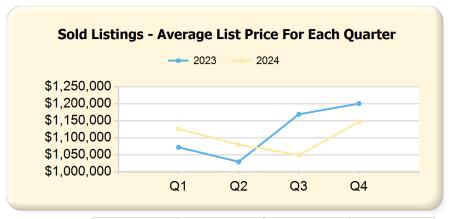

|      | Q1             | Q2             | Q3             | Q4             |
|------|----------------|----------------|----------------|----------------|
| 2023 | \$1,072,295.59 | \$1,029,747.07 | \$1,169,272.52 | \$1,200,722.30 |
| 2024 | \$1,126,060.48 | \$1,080,452.79 | \$1,049,214.23 | \$1,146,579.47 |