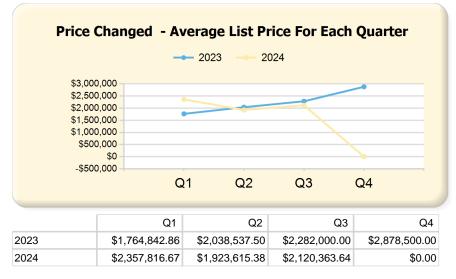

#### 2024 vs. 2023 Per Quarter

Prepared by Ryan Cook on Monday, September 30, 2024

| Listing Inventory                       | Q1             |                |              | Q2             |                |               | Q3             |                |               | Q4             |                |                 |
|-----------------------------------------|----------------|----------------|--------------|----------------|----------------|---------------|----------------|----------------|---------------|----------------|----------------|-----------------|
|                                         | 2023           | 2024           | Var.         | 2023           | 2024           | Var.          | 2023           | 2024           | Var.          | 2023           | 2024*          | Var.            |
| Listing Units                           | 26             | 20             | -6           | 35             | 39             | 4             | 38             | 45             | 7             | 15             | 45             | 30              |
| Avg. Days on Market                     | 58             | 77             | 19           | 61             | 72             | 11            | 83             | 60             | -23           | 121            | 152            | 31              |
| Avg. List Price                         | \$2,650,230.77 | \$2,731,295.00 | \$81,064.23  | \$2,846,200.00 | \$2,641,343.59 | -\$204,856.41 | \$2,584,149.97 | \$2,698,238.87 | \$114,088.90  | \$2,831,193.33 | \$2,698,238.87 | -\$132,954.46   |
| Avg. List \$ / SqFt                     | \$501.67       | \$505.47       | \$3.80       | \$489.57       | \$499.62       | \$10.05       | \$471.36       | \$510.46       | \$39.10       | \$482.51       | \$510.46       | \$27.95         |
| Approx. Absorption Rate                 | 89.74%         | 99.17%         | 9.43%        | 60.95%         | 52.56%         | -8.39%        | 52.63%         | 43.33%         | -9.30%        | 137.78%        | 32.96%         | -104.82%        |
| Approx. Months Supply of<br>Inventory   | 1.11           | 1.01           | -0.10        | 1.64           | 1.90           | 0.26          | 1.90           | 2.31           | 0.41          | 0.73           | 3.03           | 2.30            |
| Listed (Per Quarter)                    | Q1             |                | Q2           |                |                | Q3            |                |                | Q4            |                |                |                 |
|                                         | 2023           | 2024           | Var.         | 2023           | 2024           | Var.          | 2023           | 2024           | Var.          | 2023           | 2024*          | Var.            |
| Listing Units (Taken)                   | 69             | 66             | -3           | 124            | 115            | -9            | 61             | 73             | 12            | 45             | 0              | -45             |
| Avg. Original List Price                | \$1,849,126.09 | \$1,932,204.55 | \$83,078.46  | \$1,891,287.90 | \$2,002,550.43 | \$111,262.53  | \$1,759,898.34 | \$2,303,406.14 | \$543,507.80  | \$2,080,615.53 | \$0.00         | -\$2,080,615.53 |
| Avg. Original List \$ / SqFt            | \$512.97       | \$503.74       | -\$9.23      | \$503.94       | \$527.70       | \$23.76       | \$488.03       | \$527.26       | \$39.23       | \$518.79       | \$0.00         | -\$518.79       |
| Listed & Price Changed<br>(Per Quarter) | Q1             |                |              | Q2             |                |               | Q3             |                |               | Q4             |                |                 |
|                                         | 2023           | 2024           | Var.         | 2023           | 2024           | Var.          | 2023           | 2024           | Var.          | 2023           | 2024*          | Var.            |
| Listing Units (Price Changed)           | 7              | 6              | -1           | 24             | 13             | -11           | 11             | 11             | 0             | 4              | 0              | -4              |
| Avg. Original List Price                | \$1,764,842.86 | \$2,357,816.67 | \$592,973.81 | \$2,038,537.50 | \$1,923,615.38 | -\$114,922.12 | \$2,282,000.00 | \$2,120,363.64 | -\$161,636.36 | \$2,878,500.00 | \$0.00         | -\$2,878,500.00 |
| Avg. Original List \$ / SqFt            | \$521.41       | \$468.64       | -\$52.77     | \$535.25       | \$542.88       | \$7.63        | \$473.05       | \$513.10       | \$40.05       | \$555.01       | \$0.00         | -\$555.01       |
| Went Pending (Per<br>Quarter)           | Q1             |                |              | Q2             |                |               | Q3             |                |               | Q4             |                |                 |
|                                         | 2023           | 2024           | Var.         | 2023           | 2024           | Var.          | 2023           | 2024           | Var.          | 2023           | 2024*          | Var.            |
| Listing Units (Went Pending)            | 53             | 59             | 6            | 108            | 89             | -19           | 52             | 51             | -1            | 50             | 0              | -50             |
| Avg. List Price                         | \$1,505,069.81 | \$1,909,810.17 | \$404,740.36 | \$1,689,006.48 | \$1,730,167.42 | \$41,160.94   | \$1,607,115.37 | \$1,967,692.10 | \$360,576.73  | \$1,864,857.98 | \$0.00         | -\$1,864,857.98 |
| Avg. List \$ / SqFt                     | \$516.21       | \$494.76       | -\$21.45     | \$496.89       | \$531.12       | \$34.23       | \$482.69       | \$522.02       | \$39.33       | \$499.15       | \$0.00         | -\$499.15       |
| Avg. Days to Offer                      | 33             | 33             | 0            | 22             | 18             | -4            | 25             | 27             | 2             | 43             | 0              | -43             |
|                                         |                |                |              |                |                |               |                |                |               |                |                |                 |