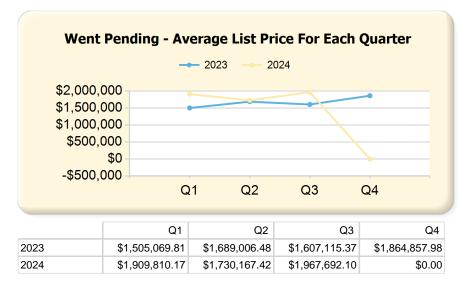

#### 2024 vs. 2023 Per Quarter

Prepared by Ryan Cook on Monday, September 30, 2024

| Listing Inventory                       | Q1             |                |              | Q2             |                |               | Q3             |                |               | Q4             |                |                 |
|-----------------------------------------|----------------|----------------|--------------|----------------|----------------|---------------|----------------|----------------|---------------|----------------|----------------|-----------------|
|                                         | 2023           | 2024           | Var.         | 2023           | 2024           | Var.          | 2023           | 2024           | Var.          | 2023           | 2024*          | Var.            |
| Listing Units                           | 26             | 20             | -6           | 35             | 39             | 4             | 38             | 45             | 7             | 15             | 45             | 30              |
| Avg. Days on Market                     | 58             | 77             | 19           | 61             | 72             | 11            | 83             | 60             | -23           | 121            | 152            | 31              |
| Avg. List Price                         | \$2,650,230.77 | \$2,731,295.00 | \$81,064.23  | \$2,846,200.00 | \$2,641,343.59 | -\$204,856.41 | \$2,584,149.97 | \$2,698,238.87 | \$114,088.90  | \$2,831,193.33 | \$2,698,238.87 | -\$132,954.46   |
| Avg. List \$ / SqFt                     | \$501.67       | \$505.47       | \$3.80       | \$489.57       | \$499.62       | \$10.05       | \$471.36       | \$510.46       | \$39.10       | \$482.51       | \$510.46       | \$27.95         |
| Approx. Absorption Rate                 | 89.74%         | 99.17%         | 9.43%        | 60.95%         | 52.56%         | -8.39%        | 52.63%         | 43.33%         | -9.30%        | 137.78%        | 32.96%         | -104.82%        |
| Approx. Months Supply of<br>Inventory   | 1.11           | 1.01           | -0.10        | 1.64           | 1.90           | 0.26          | 1.90           | 2.31           | 0.41          | 0.73           | 3.03           | 2.30            |
| Listed (Per Quarter)                    | Q1             |                | Q2           |                |                | Q3            |                |                | Q4            |                |                |                 |
|                                         | 2023           | 2024           | Var.         | 2023           | 2024           | Var.          | 2023           | 2024           | Var.          | 2023           | 2024*          | Var.            |
| Listing Units (Taken)                   | 69             | 66             | -3           | 124            | 115            | -9            | 61             | 73             | 12            | 45             | 0              | -45             |
| Avg. Original List Price                | \$1,849,126.09 | \$1,932,204.55 | \$83,078.46  | \$1,891,287.90 | \$2,002,550.43 | \$111,262.53  | \$1,759,898.34 | \$2,303,406.14 | \$543,507.80  | \$2,080,615.53 | \$0.00         | -\$2,080,615.53 |
| Avg. Original List \$ / SqFt            | \$512.97       | \$503.74       | -\$9.23      | \$503.94       | \$527.70       | \$23.76       | \$488.03       | \$527.26       | \$39.23       | \$518.79       | \$0.00         | -\$518.79       |
| Listed & Price Changed<br>(Per Quarter) | Q1             |                |              | Q2             |                |               | Q3             |                |               | Q4             |                |                 |
|                                         | 2023           | 2024           | Var.         | 2023           | 2024           | Var.          | 2023           | 2024           | Var.          | 2023           | 2024*          | Var.            |
| Listing Units (Price Changed)           | 7              | 6              | -1           | 24             | 13             | -11           | 11             | 11             | 0             | 4              | 0              | -4              |
| Avg. Original List Price                | \$1,764,842.86 | \$2,357,816.67 | \$592,973.81 | \$2,038,537.50 | \$1,923,615.38 | -\$114,922.12 | \$2,282,000.00 | \$2,120,363.64 | -\$161,636.36 | \$2,878,500.00 | \$0.00         | -\$2,878,500.00 |
| Avg. Original List \$ / SqFt            | \$521.41       | \$468.64       | -\$52.77     | \$535.25       | \$542.88       | \$7.63        | \$473.05       | \$513.10       | \$40.05       | \$555.01       | \$0.00         | -\$555.01       |
| Went Pending (Per<br>Quarter)           | Q1             |                |              | Q2             |                |               | Q3             |                |               | Q4             |                |                 |
|                                         | 2023           | 2024           | Var.         | 2023           | 2024           | Var.          | 2023           | 2024           | Var.          | 2023           | 2024*          | Var.            |
| Listing Units (Went Pending)            | 53             | 59             | 6            | 108            | 89             | -19           | 52             | 51             | -1            | 50             | 0              | -50             |
| Avg. List Price                         | \$1,505,069.81 | \$1,909,810.17 | \$404,740.36 | \$1,689,006.48 | \$1,730,167.42 | \$41,160.94   | \$1,607,115.37 | \$1,967,692.10 | \$360,576.73  | \$1,864,857.98 | \$0.00         | -\$1,864,857.98 |
| Avg. List \$ / SqFt                     | \$516.21       | \$494.76       | -\$21.45     | \$496.89       | \$531.12       | \$34.23       | \$482.69       | \$522.02       | \$39.33       | \$499.15       | \$0.00         | -\$499.15       |
| Avg. Days to Offer                      | 33             | 33             | 0            | 22             | 18             | -4            | 25             | 27             | 2             | 43             | 0              | -43             |
|                                         |                |                |              |                |                |               |                |                |               |                |                |                 |