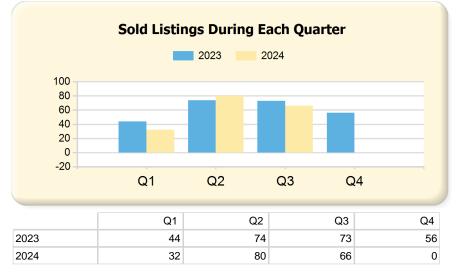

#### 2024 vs. 2023 Per Quarter

Prepared by Ryan Cook on Monday, September 30, 2024

| Listing Inventory                       | Q1             |                |              | Q2             |                |               | Q3             |                |               | Q4             |                |                 |
|-----------------------------------------|----------------|----------------|--------------|----------------|----------------|---------------|----------------|----------------|---------------|----------------|----------------|-----------------|
|                                         | 2023           | 2024           | Var.         | 2023           | 2024           | Var.          | 2023           | 2024           | Var.          | 2023           | 2024*          | Var.            |
| Listing Units                           | 26             | 20             | -6           | 35             | 39             | 4             | 38             | 45             | 7             | 15             | 45             | 30              |
| Avg. Days on Market                     | 58             | 77             | 19           | 61             | 72             | 11            | 83             | 60             | -23           | 121            | 152            | 31              |
| Avg. List Price                         | \$2,650,230.77 | \$2,731,295.00 | \$81,064.23  | \$2,846,200.00 | \$2,641,343.59 | -\$204,856.41 | \$2,584,149.97 | \$2,698,238.87 | \$114,088.90  | \$2,831,193.33 | \$2,698,238.87 | -\$132,954.46   |
| Avg. List \$ / SqFt                     | \$501.67       | \$505.47       | \$3.80       | \$489.57       | \$499.62       | \$10.05       | \$471.36       | \$510.46       | \$39.10       | \$482.51       | \$510.46       | \$27.95         |
| Approx. Absorption Rate                 | 89.74%         | 99.17%         | 9.43%        | 60.95%         | 52.56%         | -8.39%        | 52.63%         | 43.33%         | -9.30%        | 137.78%        | 32.96%         | -104.82%        |
| Approx. Months Supply of<br>Inventory   | 1.11           | 1.01           | -0.10        | 1.64           | 1.90           | 0.26          | 1.90           | 2.31           | 0.41          | 0.73           | 3.03           | 2.30            |
| Listed (Per Quarter)                    | Q1             |                | Q2           |                |                | Q3            |                |                | Q4            |                |                |                 |
|                                         | 2023           | 2024           | Var.         | 2023           | 2024           | Var.          | 2023           | 2024           | Var.          | 2023           | 2024*          | Var.            |
| Listing Units (Taken)                   | 69             | 66             | -3           | 124            | 115            | -9            | 61             | 73             | 12            | 45             | 0              | -45             |
| Avg. Original List Price                | \$1,849,126.09 | \$1,932,204.55 | \$83,078.46  | \$1,891,287.90 | \$2,002,550.43 | \$111,262.53  | \$1,759,898.34 | \$2,303,406.14 | \$543,507.80  | \$2,080,615.53 | \$0.00         | -\$2,080,615.53 |
| Avg. Original List \$ / SqFt            | \$512.97       | \$503.74       | -\$9.23      | \$503.94       | \$527.70       | \$23.76       | \$488.03       | \$527.26       | \$39.23       | \$518.79       | \$0.00         | -\$518.79       |
| Listed & Price Changed<br>(Per Quarter) | Q1             |                |              | Q2             |                |               | Q3             |                |               | Q4             |                |                 |
|                                         | 2023           | 2024           | Var.         | 2023           | 2024           | Var.          | 2023           | 2024           | Var.          | 2023           | 2024*          | Var.            |
| Listing Units (Price Changed)           | 7              | 6              | -1           | 24             | 13             | -11           | 11             | 11             | 0             | 4              | 0              | -4              |
| Avg. Original List Price                | \$1,764,842.86 | \$2,357,816.67 | \$592,973.81 | \$2,038,537.50 | \$1,923,615.38 | -\$114,922.12 | \$2,282,000.00 | \$2,120,363.64 | -\$161,636.36 | \$2,878,500.00 | \$0.00         | -\$2,878,500.00 |
| Avg. Original List \$ / SqFt            | \$521.41       | \$468.64       | -\$52.77     | \$535.25       | \$542.88       | \$7.63        | \$473.05       | \$513.10       | \$40.05       | \$555.01       | \$0.00         | -\$555.01       |
| Went Pending (Per<br>Quarter)           | Q1             |                |              | Q2             |                |               | Q3             |                |               | Q4             |                |                 |
|                                         | 2023           | 2024           | Var.         | 2023           | 2024           | Var.          | 2023           | 2024           | Var.          | 2023           | 2024*          | Var.            |
| Listing Units (Went Pending)            | 53             | 59             | 6            | 108            | 89             | -19           | 52             | 51             | -1            | 50             | 0              | -50             |
| Avg. List Price                         | \$1,505,069.81 | \$1,909,810.17 | \$404,740.36 | \$1,689,006.48 | \$1,730,167.42 | \$41,160.94   | \$1,607,115.37 | \$1,967,692.10 | \$360,576.73  | \$1,864,857.98 | \$0.00         | -\$1,864,857.98 |
| Avg. List \$ / SqFt                     | \$516.21       | \$494.76       | -\$21.45     | \$496.89       | \$531.12       | \$34.23       | \$482.69       | \$522.02       | \$39.33       | \$499.15       | \$0.00         | -\$499.15       |
| Avg. Days to Offer                      | 33             | 33             | 0            | 22             | 18             | -4            | 25             | 27             | 2             | 43             | 0              | -43             |
|                                         |                |                |              |                |                |               |                |                |               |                |                |                 |