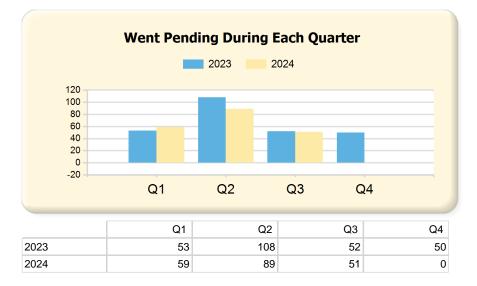

#### 2024 vs. 2023 Per Quarter

Prepared by Ryan Cook on Monday, September 30, 2024

| Listing Inventory                       | Q1             |                |              | Q2             |                |               | Q3             |                |               | Q4             |                |                 |
|-----------------------------------------|----------------|----------------|--------------|----------------|----------------|---------------|----------------|----------------|---------------|----------------|----------------|-----------------|
|                                         | 2023           | 2024           | Var.         | 2023           | 2024           | Var.          | 2023           | 2024           | Var.          | 2023           | 2024*          | Var.            |
| Listing Units                           | 26             | 20             | -6           | 35             | 39             | 4             | 38             | 45             | 7             | 15             | 45             | 30              |
| Avg. Days on Market                     | 58             | 77             | 19           | 61             | 72             | 11            | 83             | 60             | -23           | 121            | 152            | 31              |
| Avg. List Price                         | \$2,650,230.77 | \$2,731,295.00 | \$81,064.23  | \$2,846,200.00 | \$2,641,343.59 | -\$204,856.41 | \$2,584,149.97 | \$2,698,238.87 | \$114,088.90  | \$2,831,193.33 | \$2,698,238.87 | -\$132,954.46   |
| Avg. List \$ / SqFt                     | \$501.67       | \$505.47       | \$3.80       | \$489.57       | \$499.62       | \$10.05       | \$471.36       | \$510.46       | \$39.10       | \$482.51       | \$510.46       | \$27.95         |
| Approx. Absorption Rate                 | 89.74%         | 99.17%         | 9.43%        | 60.95%         | 52.56%         | -8.39%        | 52.63%         | 43.33%         | -9.30%        | 137.78%        | 32.96%         | -104.82%        |
| Approx. Months Supply of<br>Inventory   | 1.11           | 1.01           | -0.10        | 1.64           | 1.90           | 0.26          | 1.90           | 2.31           | 0.41          | 0.73           | 3.03           | 2.30            |
| Listed (Per Quarter)                    | Q1             |                | Q2           |                |                | Q3            |                |                | Q4            |                |                |                 |
|                                         | 2023           | 2024           | Var.         | 2023           | 2024           | Var.          | 2023           | 2024           | Var.          | 2023           | 2024*          | Var.            |
| Listing Units (Taken)                   | 69             | 66             | -3           | 124            | 115            | -9            | 61             | 73             | 12            | 45             | 0              | -45             |
| Avg. Original List Price                | \$1,849,126.09 | \$1,932,204.55 | \$83,078.46  | \$1,891,287.90 | \$2,002,550.43 | \$111,262.53  | \$1,759,898.34 | \$2,303,406.14 | \$543,507.80  | \$2,080,615.53 | \$0.00         | -\$2,080,615.53 |
| Avg. Original List \$ / SqFt            | \$512.97       | \$503.74       | -\$9.23      | \$503.94       | \$527.70       | \$23.76       | \$488.03       | \$527.26       | \$39.23       | \$518.79       | \$0.00         | -\$518.79       |
| Listed & Price Changed<br>(Per Quarter) | Q1             |                |              | Q2             |                |               | Q3             |                |               | Q4             |                |                 |
|                                         | 2023           | 2024           | Var.         | 2023           | 2024           | Var.          | 2023           | 2024           | Var.          | 2023           | 2024*          | Var.            |
| Listing Units (Price Changed)           | 7              | 6              | -1           | 24             | 13             | -11           | 11             | 11             | 0             | 4              | 0              | -4              |
| Avg. Original List Price                | \$1,764,842.86 | \$2,357,816.67 | \$592,973.81 | \$2,038,537.50 | \$1,923,615.38 | -\$114,922.12 | \$2,282,000.00 | \$2,120,363.64 | -\$161,636.36 | \$2,878,500.00 | \$0.00         | -\$2,878,500.00 |
| Avg. Original List \$ / SqFt            | \$521.41       | \$468.64       | -\$52.77     | \$535.25       | \$542.88       | \$7.63        | \$473.05       | \$513.10       | \$40.05       | \$555.01       | \$0.00         | -\$555.01       |
| Went Pending (Per<br>Quarter)           | Q1             |                |              | Q2             |                |               | Q3             |                |               | Q4             |                |                 |
|                                         | 2023           | 2024           | Var.         | 2023           | 2024           | Var.          | 2023           | 2024           | Var.          | 2023           | 2024*          | Var.            |
| Listing Units (Went Pending)            | 53             | 59             | 6            | 108            | 89             | -19           | 52             | 51             | -1            | 50             | 0              | -50             |
| Avg. List Price                         | \$1,505,069.81 | \$1,909,810.17 | \$404,740.36 | \$1,689,006.48 | \$1,730,167.42 | \$41,160.94   | \$1,607,115.37 | \$1,967,692.10 | \$360,576.73  | \$1,864,857.98 | \$0.00         | -\$1,864,857.98 |
| Avg. List \$ / SqFt                     | \$516.21       | \$494.76       | -\$21.45     | \$496.89       | \$531.12       | \$34.23       | \$482.69       | \$522.02       | \$39.33       | \$499.15       | \$0.00         | -\$499.15       |
| Avg. Days to Offer                      | 33             | 33             | 0            | 22             | 18             | -4            | 25             | 27             | 2             | 43             | 0              | -43             |
|                                         |                |                |              |                |                |               |                |                |               |                |                |                 |