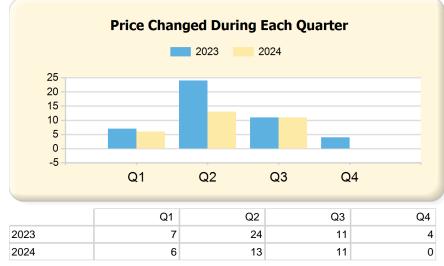

#### 2024 vs. 2023 Per Quarter

Prepared by Ryan Cook on Monday, September 30, 2024

| Listing Inventory                       | Q1             |                |              | Q2             |                |               | Q3             |                |               | Q4             |                |                 |
|-----------------------------------------|----------------|----------------|--------------|----------------|----------------|---------------|----------------|----------------|---------------|----------------|----------------|-----------------|
|                                         | 2023           | 2024           | Var.         | 2023           | 2024           | Var.          | 2023           | 2024           | Var.          | 2023           | 2024*          | Var.            |
| Listing Units                           | 26             | 20             | -6           | 35             | 39             | 4             | 38             | 45             | 7             | 15             | 45             | 30              |
| Avg. Days on Market                     | 58             | 77             | 19           | 61             | 72             | 11            | 83             | 60             | -23           | 121            | 152            | 31              |
| Avg. List Price                         | \$2,650,230.77 | \$2,731,295.00 | \$81,064.23  | \$2,846,200.00 | \$2,641,343.59 | -\$204,856.41 | \$2,584,149.97 | \$2,698,238.87 | \$114,088.90  | \$2,831,193.33 | \$2,698,238.87 | -\$132,954.46   |
| Avg. List \$ / SqFt                     | \$501.67       | \$505.47       | \$3.80       | \$489.57       | \$499.62       | \$10.05       | \$471.36       | \$510.46       | \$39.10       | \$482.51       | \$510.46       | \$27.95         |
| Approx. Absorption Rate                 | 89.74%         | 99.17%         | 9.43%        | 60.95%         | 52.56%         | -8.39%        | 52.63%         | 43.33%         | -9.30%        | 137.78%        | 32.96%         | -104.82%        |
| Approx. Months Supply of<br>Inventory   | 1.11           | 1.01           | -0.10        | 1.64           | 1.90           | 0.26          | 1.90           | 2.31           | 0.41          | 0.73           | 3.03           | 2.30            |
| Listed (Per Quarter)                    | Q1             |                | Q2           |                |                | Q3            |                |                | Q4            |                |                |                 |
|                                         | 2023           | 2024           | Var.         | 2023           | 2024           | Var.          | 2023           | 2024           | Var.          | 2023           | 2024*          | Var.            |
| Listing Units (Taken)                   | 69             | 66             | -3           | 124            | 115            | -9            | 61             | 73             | 12            | 45             | 0              | -45             |
| Avg. Original List Price                | \$1,849,126.09 | \$1,932,204.55 | \$83,078.46  | \$1,891,287.90 | \$2,002,550.43 | \$111,262.53  | \$1,759,898.34 | \$2,303,406.14 | \$543,507.80  | \$2,080,615.53 | \$0.00         | -\$2,080,615.53 |
| Avg. Original List \$ / SqFt            | \$512.97       | \$503.74       | -\$9.23      | \$503.94       | \$527.70       | \$23.76       | \$488.03       | \$527.26       | \$39.23       | \$518.79       | \$0.00         | -\$518.79       |
| Listed & Price Changed<br>(Per Quarter) | Q1             |                |              | Q2             |                |               | Q3             |                |               | Q4             |                |                 |
|                                         | 2023           | 2024           | Var.         | 2023           | 2024           | Var.          | 2023           | 2024           | Var.          | 2023           | 2024*          | Var.            |
| Listing Units (Price Changed)           | 7              | 6              | -1           | 24             | 13             | -11           | 11             | 11             | 0             | 4              | 0              | -4              |
| Avg. Original List Price                | \$1,764,842.86 | \$2,357,816.67 | \$592,973.81 | \$2,038,537.50 | \$1,923,615.38 | -\$114,922.12 | \$2,282,000.00 | \$2,120,363.64 | -\$161,636.36 | \$2,878,500.00 | \$0.00         | -\$2,878,500.00 |
| Avg. Original List \$ / SqFt            | \$521.41       | \$468.64       | -\$52.77     | \$535.25       | \$542.88       | \$7.63        | \$473.05       | \$513.10       | \$40.05       | \$555.01       | \$0.00         | -\$555.01       |
| Went Pending (Per<br>Quarter)           | Q1             |                |              | Q2             |                |               | Q3             |                |               | Q4             |                |                 |
|                                         | 2023           | 2024           | Var.         | 2023           | 2024           | Var.          | 2023           | 2024           | Var.          | 2023           | 2024*          | Var.            |
| Listing Units (Went Pending)            | 53             | 59             | 6            | 108            | 89             | -19           | 52             | 51             | -1            | 50             | 0              | -50             |
| Avg. List Price                         | \$1,505,069.81 | \$1,909,810.17 | \$404,740.36 | \$1,689,006.48 | \$1,730,167.42 | \$41,160.94   | \$1,607,115.37 | \$1,967,692.10 | \$360,576.73  | \$1,864,857.98 | \$0.00         | -\$1,864,857.98 |
| Avg. List \$ / SqFt                     | \$516.21       | \$494.76       | -\$21.45     | \$496.89       | \$531.12       | \$34.23       | \$482.69       | \$522.02       | \$39.33       | \$499.15       | \$0.00         | -\$499.15       |
| Avg. Days to Offer                      | 33             | 33             | 0            | 22             | 18             | -4            | 25             | 27             | 2             | 43             | 0              | -43             |
|                                         |                |                |              |                |                |               |                |                |               |                |                |                 |