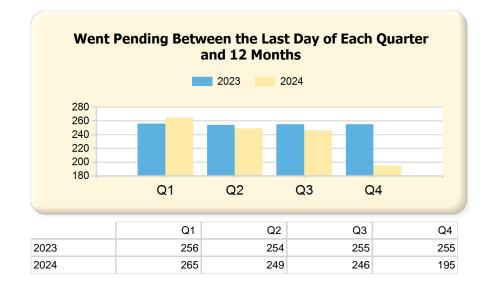

#### 2024 vs. 2023 Per Quarter

Prepared by Ryan Cook on Monday, September 30, 2024

| Listing Inventory                       | Q1             |                |              | Q2             |                |               | Q3             |                |               | Q4             |                |                 |
|-----------------------------------------|----------------|----------------|--------------|----------------|----------------|---------------|----------------|----------------|---------------|----------------|----------------|-----------------|
|                                         | 2023           | 2024           | Var.         | 2023           | 2024           | Var.          | 2023           | 2024           | Var.          | 2023           | 2024*          | Var.            |
| Listing Units                           | 26             | 20             | -6           | 35             | 39             | 4             | 38             | 45             | 7             | 15             | 45             | 30              |
| Avg. Days on Market                     | 58             | 77             | 19           | 61             | 72             | 11            | 83             | 60             | -23           | 121            | 152            | 31              |
| Avg. List Price                         | \$2,650,230.77 | \$2,731,295.00 | \$81,064.23  | \$2,846,200.00 | \$2,641,343.59 | -\$204,856.41 | \$2,584,149.97 | \$2,698,238.87 | \$114,088.90  | \$2,831,193.33 | \$2,698,238.87 | -\$132,954.46   |
| Avg. List \$ / SqFt                     | \$501.67       | \$505.47       | \$3.80       | \$489.57       | \$499.62       | \$10.05       | \$471.36       | \$510.46       | \$39.10       | \$482.51       | \$510.46       | \$27.95         |
| Approx. Absorption Rate                 | 89.74%         | 99.17%         | 9.43%        | 60.95%         | 52.56%         | -8.39%        | 52.63%         | 43.33%         | -9.30%        | 137.78%        | 32.96%         | -104.82%        |
| Approx. Months Supply of<br>Inventory   | 1.11           | 1.01           | -0.10        | 1.64           | 1.90           | 0.26          | 1.90           | 2.31           | 0.41          | 0.73           | 3.03           | 2.30            |
| Listed (Per Quarter)                    | Q1             |                | Q2           |                |                | Q3            |                |                | Q4            |                |                |                 |
|                                         | 2023           | 2024           | Var.         | 2023           | 2024           | Var.          | 2023           | 2024           | Var.          | 2023           | 2024*          | Var.            |
| Listing Units (Taken)                   | 69             | 66             | -3           | 124            | 115            | -9            | 61             | 73             | 12            | 45             | 0              | -45             |
| Avg. Original List Price                | \$1,849,126.09 | \$1,932,204.55 | \$83,078.46  | \$1,891,287.90 | \$2,002,550.43 | \$111,262.53  | \$1,759,898.34 | \$2,303,406.14 | \$543,507.80  | \$2,080,615.53 | \$0.00         | -\$2,080,615.53 |
| Avg. Original List \$ / SqFt            | \$512.97       | \$503.74       | -\$9.23      | \$503.94       | \$527.70       | \$23.76       | \$488.03       | \$527.26       | \$39.23       | \$518.79       | \$0.00         | -\$518.79       |
| Listed & Price Changed<br>(Per Quarter) | Q1             |                |              | Q2             |                |               | Q3             |                |               | Q4             |                |                 |
|                                         | 2023           | 2024           | Var.         | 2023           | 2024           | Var.          | 2023           | 2024           | Var.          | 2023           | 2024*          | Var.            |
| Listing Units (Price Changed)           | 7              | 6              | -1           | 24             | 13             | -11           | 11             | 11             | 0             | 4              | 0              | -4              |
| Avg. Original List Price                | \$1,764,842.86 | \$2,357,816.67 | \$592,973.81 | \$2,038,537.50 | \$1,923,615.38 | -\$114,922.12 | \$2,282,000.00 | \$2,120,363.64 | -\$161,636.36 | \$2,878,500.00 | \$0.00         | -\$2,878,500.00 |
| Avg. Original List \$ / SqFt            | \$521.41       | \$468.64       | -\$52.77     | \$535.25       | \$542.88       | \$7.63        | \$473.05       | \$513.10       | \$40.05       | \$555.01       | \$0.00         | -\$555.01       |
| Went Pending (Per<br>Quarter)           | Q1             |                |              | Q2             |                |               | Q3             |                |               | Q4             |                |                 |
|                                         | 2023           | 2024           | Var.         | 2023           | 2024           | Var.          | 2023           | 2024           | Var.          | 2023           | 2024*          | Var.            |
| Listing Units (Went Pending)            | 53             | 59             | 6            | 108            | 89             | -19           | 52             | 51             | -1            | 50             | 0              | -50             |
| Avg. List Price                         | \$1,505,069.81 | \$1,909,810.17 | \$404,740.36 | \$1,689,006.48 | \$1,730,167.42 | \$41,160.94   | \$1,607,115.37 | \$1,967,692.10 | \$360,576.73  | \$1,864,857.98 | \$0.00         | -\$1,864,857.98 |
| Avg. List \$ / SqFt                     | \$516.21       | \$494.76       | -\$21.45     | \$496.89       | \$531.12       | \$34.23       | \$482.69       | \$522.02       | \$39.33       | \$499.15       | \$0.00         | -\$499.15       |
| Avg. Days to Offer                      | 33             | 33             | 0            | 22             | 18             | -4            | 25             | 27             | 2             | 43             | 0              | -43             |
|                                         |                |                |              |                |                |               |                |                |               |                |                |                 |