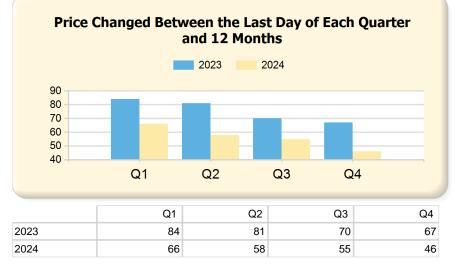

#### 2024 vs. 2023 Per Quarter

Prepared by Ryan Cook on Monday, September 30, 2024

| Listing Inventory                       | Q1             |                |              | Q2             |                |               | Q3             |                |               | Q4             |                |                 |
|-----------------------------------------|----------------|----------------|--------------|----------------|----------------|---------------|----------------|----------------|---------------|----------------|----------------|-----------------|
|                                         | 2023           | 2024           | Var.         | 2023           | 2024           | Var.          | 2023           | 2024           | Var.          | 2023           | 2024*          | Var.            |
| Listing Units                           | 26             | 20             | -6           | 35             | 39             | 4             | 38             | 45             | 7             | 15             | 45             | 30              |
| Avg. Days on Market                     | 58             | 77             | 19           | 61             | 72             | 11            | 83             | 60             | -23           | 121            | 152            | 31              |
| Avg. List Price                         | \$2,650,230.77 | \$2,731,295.00 | \$81,064.23  | \$2,846,200.00 | \$2,641,343.59 | -\$204,856.41 | \$2,584,149.97 | \$2,698,238.87 | \$114,088.90  | \$2,831,193.33 | \$2,698,238.87 | -\$132,954.46   |
| Avg. List \$ / SqFt                     | \$501.67       | \$505.47       | \$3.80       | \$489.57       | \$499.62       | \$10.05       | \$471.36       | \$510.46       | \$39.10       | \$482.51       | \$510.46       | \$27.95         |
| Approx. Absorption Rate                 | 89.74%         | 99.17%         | 9.43%        | 60.95%         | 52.56%         | -8.39%        | 52.63%         | 43.33%         | -9.30%        | 137.78%        | 32.96%         | -104.82%        |
| Approx. Months Supply of<br>Inventory   | 1.11           | 1.01           | -0.10        | 1.64           | 1.90           | 0.26          | 1.90           | 2.31           | 0.41          | 0.73           | 3.03           | 2.30            |
| Listed (Per Quarter)                    | Q1             |                | Q2           |                |                | Q3            |                |                | Q4            |                |                |                 |
|                                         | 2023           | 2024           | Var.         | 2023           | 2024           | Var.          | 2023           | 2024           | Var.          | 2023           | 2024*          | Var.            |
| Listing Units (Taken)                   | 69             | 66             | -3           | 124            | 115            | -9            | 61             | 73             | 12            | 45             | 0              | -45             |
| Avg. Original List Price                | \$1,849,126.09 | \$1,932,204.55 | \$83,078.46  | \$1,891,287.90 | \$2,002,550.43 | \$111,262.53  | \$1,759,898.34 | \$2,303,406.14 | \$543,507.80  | \$2,080,615.53 | \$0.00         | -\$2,080,615.53 |
| Avg. Original List \$ / SqFt            | \$512.97       | \$503.74       | -\$9.23      | \$503.94       | \$527.70       | \$23.76       | \$488.03       | \$527.26       | \$39.23       | \$518.79       | \$0.00         | -\$518.79       |
| Listed & Price Changed<br>(Per Quarter) | Q1             |                |              | Q2             |                |               | Q3             |                |               | Q4             |                |                 |
|                                         | 2023           | 2024           | Var.         | 2023           | 2024           | Var.          | 2023           | 2024           | Var.          | 2023           | 2024*          | Var.            |
| Listing Units (Price Changed)           | 7              | 6              | -1           | 24             | 13             | -11           | 11             | 11             | 0             | 4              | 0              | -4              |
| Avg. Original List Price                | \$1,764,842.86 | \$2,357,816.67 | \$592,973.81 | \$2,038,537.50 | \$1,923,615.38 | -\$114,922.12 | \$2,282,000.00 | \$2,120,363.64 | -\$161,636.36 | \$2,878,500.00 | \$0.00         | -\$2,878,500.00 |
| Avg. Original List \$ / SqFt            | \$521.41       | \$468.64       | -\$52.77     | \$535.25       | \$542.88       | \$7.63        | \$473.05       | \$513.10       | \$40.05       | \$555.01       | \$0.00         | -\$555.01       |
| Went Pending (Per<br>Quarter)           | Q1             |                |              | Q2             |                |               | Q3             |                |               | Q4             |                |                 |
|                                         | 2023           | 2024           | Var.         | 2023           | 2024           | Var.          | 2023           | 2024           | Var.          | 2023           | 2024*          | Var.            |
| Listing Units (Went Pending)            | 53             | 59             | 6            | 108            | 89             | -19           | 52             | 51             | -1            | 50             | 0              | -50             |
| Avg. List Price                         | \$1,505,069.81 | \$1,909,810.17 | \$404,740.36 | \$1,689,006.48 | \$1,730,167.42 | \$41,160.94   | \$1,607,115.37 | \$1,967,692.10 | \$360,576.73  | \$1,864,857.98 | \$0.00         | -\$1,864,857.98 |
| Avg. List \$ / SqFt                     | \$516.21       | \$494.76       | -\$21.45     | \$496.89       | \$531.12       | \$34.23       | \$482.69       | \$522.02       | \$39.33       | \$499.15       | \$0.00         | -\$499.15       |
| Avg. Days to Offer                      | 33             | 33             | 0            | 22             | 18             | -4            | 25             | 27             | 2             | 43             | 0              | -43             |
|                                         |                |                |              |                |                |               |                |                |               |                |                |                 |