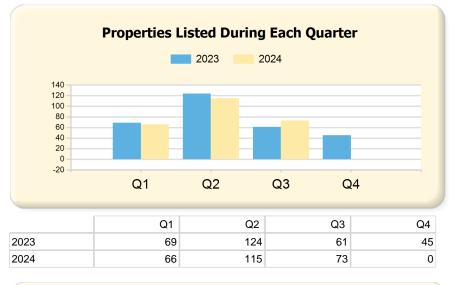

#### 2024 vs. 2023 Per Quarter

Prepared by Ryan Cook on Monday, September 30, 2024

| Listing Inventory                       | Q1             |                |              | Q2             |                |               | Q3             |                |               | Q4             |                |                 |
|-----------------------------------------|----------------|----------------|--------------|----------------|----------------|---------------|----------------|----------------|---------------|----------------|----------------|-----------------|
|                                         | 2023           | 2024           | Var.         | 2023           | 2024           | Var.          | 2023           | 2024           | Var.          | 2023           | 2024*          | Var.            |
| Listing Units                           | 26             | 20             | -6           | 35             | 39             | 4             | 38             | 45             | 7             | 15             | 45             | 30              |
| Avg. Days on Market                     | 58             | 77             | 19           | 61             | 72             | 11            | 83             | 60             | -23           | 121            | 152            | 31              |
| Avg. List Price                         | \$2,650,230.77 | \$2,731,295.00 | \$81,064.23  | \$2,846,200.00 | \$2,641,343.59 | -\$204,856.41 | \$2,584,149.97 | \$2,698,238.87 | \$114,088.90  | \$2,831,193.33 | \$2,698,238.87 | -\$132,954.46   |
| Avg. List \$ / SqFt                     | \$501.67       | \$505.47       | \$3.80       | \$489.57       | \$499.62       | \$10.05       | \$471.36       | \$510.46       | \$39.10       | \$482.51       | \$510.46       | \$27.95         |
| Approx. Absorption Rate                 | 89.74%         | 99.17%         | 9.43%        | 60.95%         | 52.56%         | -8.39%        | 52.63%         | 43.33%         | -9.30%        | 137.78%        | 32.96%         | -104.82%        |
| Approx. Months Supply of<br>Inventory   | 1.11           | 1.01           | -0.10        | 1.64           | 1.90           | 0.26          | 1.90           | 2.31           | 0.41          | 0.73           | 3.03           | 2.30            |
| Listed (Per Quarter)                    | Q1             |                | Q2           |                |                | Q3            |                |                | Q4            |                |                |                 |
|                                         | 2023           | 2024           | Var.         | 2023           | 2024           | Var.          | 2023           | 2024           | Var.          | 2023           | 2024*          | Var.            |
| Listing Units (Taken)                   | 69             | 66             | -3           | 124            | 115            | -9            | 61             | 73             | 12            | 45             | 0              | -45             |
| Avg. Original List Price                | \$1,849,126.09 | \$1,932,204.55 | \$83,078.46  | \$1,891,287.90 | \$2,002,550.43 | \$111,262.53  | \$1,759,898.34 | \$2,303,406.14 | \$543,507.80  | \$2,080,615.53 | \$0.00         | -\$2,080,615.53 |
| Avg. Original List \$ / SqFt            | \$512.97       | \$503.74       | -\$9.23      | \$503.94       | \$527.70       | \$23.76       | \$488.03       | \$527.26       | \$39.23       | \$518.79       | \$0.00         | -\$518.79       |
| Listed & Price Changed<br>(Per Quarter) | Q1             |                |              | Q2             |                |               | Q3             |                |               | Q4             |                |                 |
|                                         | 2023           | 2024           | Var.         | 2023           | 2024           | Var.          | 2023           | 2024           | Var.          | 2023           | 2024*          | Var.            |
| Listing Units (Price Changed)           | 7              | 6              | -1           | 24             | 13             | -11           | 11             | 11             | 0             | 4              | 0              | -4              |
| Avg. Original List Price                | \$1,764,842.86 | \$2,357,816.67 | \$592,973.81 | \$2,038,537.50 | \$1,923,615.38 | -\$114,922.12 | \$2,282,000.00 | \$2,120,363.64 | -\$161,636.36 | \$2,878,500.00 | \$0.00         | -\$2,878,500.00 |
| Avg. Original List \$ / SqFt            | \$521.41       | \$468.64       | -\$52.77     | \$535.25       | \$542.88       | \$7.63        | \$473.05       | \$513.10       | \$40.05       | \$555.01       | \$0.00         | -\$555.01       |
| Went Pending (Per<br>Quarter)           | Q1             |                |              | Q2             |                |               | Q3             |                |               | Q4             |                |                 |
|                                         | 2023           | 2024           | Var.         | 2023           | 2024           | Var.          | 2023           | 2024           | Var.          | 2023           | 2024*          | Var.            |
| Listing Units (Went Pending)            | 53             | 59             | 6            | 108            | 89             | -19           | 52             | 51             | -1            | 50             | 0              | -50             |
| Avg. List Price                         | \$1,505,069.81 | \$1,909,810.17 | \$404,740.36 | \$1,689,006.48 | \$1,730,167.42 | \$41,160.94   | \$1,607,115.37 | \$1,967,692.10 | \$360,576.73  | \$1,864,857.98 | \$0.00         | -\$1,864,857.98 |
| Avg. List \$ / SqFt                     | \$516.21       | \$494.76       | -\$21.45     | \$496.89       | \$531.12       | \$34.23       | \$482.69       | \$522.02       | \$39.33       | \$499.15       | \$0.00         | -\$499.15       |
| Avg. Days to Offer                      | 33             | 33             | 0            | 22             | 18             | -4            | 25             | 27             | 2             | 43             | 0              | -43             |
|                                         |                |                |              |                |                |               |                |                |               |                |                |                 |