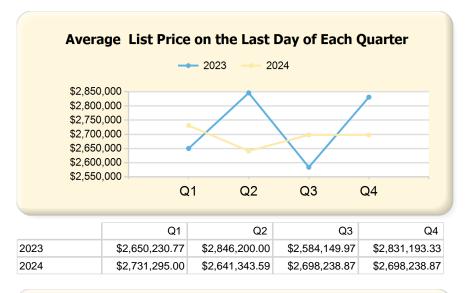

#### 2024 vs. 2023 Per Quarter

Prepared by Ryan Cook on Monday, September 30, 2024

| Listing Inventory                       | Q1             |                |              | Q2             |                |               | Q3             |                |               | Q4             |                |                 |
|-----------------------------------------|----------------|----------------|--------------|----------------|----------------|---------------|----------------|----------------|---------------|----------------|----------------|-----------------|
|                                         | 2023           | 2024           | Var.         | 2023           | 2024           | Var.          | 2023           | 2024           | Var.          | 2023           | 2024*          | Var.            |
| Listing Units                           | 26             | 20             | -6           | 35             | 39             | 4             | 38             | 45             | 7             | 15             | 45             | 30              |
| Avg. Days on Market                     | 58             | 77             | 19           | 61             | 72             | 11            | 83             | 60             | -23           | 121            | 152            | 31              |
| Avg. List Price                         | \$2,650,230.77 | \$2,731,295.00 | \$81,064.23  | \$2,846,200.00 | \$2,641,343.59 | -\$204,856.41 | \$2,584,149.97 | \$2,698,238.87 | \$114,088.90  | \$2,831,193.33 | \$2,698,238.87 | -\$132,954.46   |
| Avg. List \$ / SqFt                     | \$501.67       | \$505.47       | \$3.80       | \$489.57       | \$499.62       | \$10.05       | \$471.36       | \$510.46       | \$39.10       | \$482.51       | \$510.46       | \$27.95         |
| Approx. Absorption Rate                 | 89.74%         | 99.17%         | 9.43%        | 60.95%         | 52.56%         | -8.39%        | 52.63%         | 43.33%         | -9.30%        | 137.78%        | 32.96%         | -104.82%        |
| Approx. Months Supply of<br>Inventory   | 1.11           | 1.01           | -0.10        | 1.64           | 1.90           | 0.26          | 1.90           | 2.31           | 0.41          | 0.73           | 3.03           | 2.30            |
| Listed (Per Quarter)                    | Q1             |                | Q2           |                |                | Q3            |                |                | Q4            |                |                |                 |
|                                         | 2023           | 2024           | Var.         | 2023           | 2024           | Var.          | 2023           | 2024           | Var.          | 2023           | 2024*          | Var.            |
| Listing Units (Taken)                   | 69             | 66             | -3           | 124            | 115            | -9            | 61             | 73             | 12            | 45             | 0              | -45             |
| Avg. Original List Price                | \$1,849,126.09 | \$1,932,204.55 | \$83,078.46  | \$1,891,287.90 | \$2,002,550.43 | \$111,262.53  | \$1,759,898.34 | \$2,303,406.14 | \$543,507.80  | \$2,080,615.53 | \$0.00         | -\$2,080,615.53 |
| Avg. Original List \$ / SqFt            | \$512.97       | \$503.74       | -\$9.23      | \$503.94       | \$527.70       | \$23.76       | \$488.03       | \$527.26       | \$39.23       | \$518.79       | \$0.00         | -\$518.79       |
| Listed & Price Changed<br>(Per Quarter) | Q1             |                |              | Q2             |                |               | Q3             |                |               | Q4             |                |                 |
|                                         | 2023           | 2024           | Var.         | 2023           | 2024           | Var.          | 2023           | 2024           | Var.          | 2023           | 2024*          | Var.            |
| Listing Units (Price Changed)           | 7              | 6              | -1           | 24             | 13             | -11           | 11             | 11             | 0             | 4              | 0              | -4              |
| Avg. Original List Price                | \$1,764,842.86 | \$2,357,816.67 | \$592,973.81 | \$2,038,537.50 | \$1,923,615.38 | -\$114,922.12 | \$2,282,000.00 | \$2,120,363.64 | -\$161,636.36 | \$2,878,500.00 | \$0.00         | -\$2,878,500.00 |
| Avg. Original List \$ / SqFt            | \$521.41       | \$468.64       | -\$52.77     | \$535.25       | \$542.88       | \$7.63        | \$473.05       | \$513.10       | \$40.05       | \$555.01       | \$0.00         | -\$555.01       |
| Went Pending (Per<br>Quarter)           | Q1             |                |              | Q2             |                |               | Q3             |                |               | Q4             |                |                 |
|                                         | 2023           | 2024           | Var.         | 2023           | 2024           | Var.          | 2023           | 2024           | Var.          | 2023           | 2024*          | Var.            |
| Listing Units (Went Pending)            | 53             | 59             | 6            | 108            | 89             | -19           | 52             | 51             | -1            | 50             | 0              | -50             |
| Avg. List Price                         | \$1,505,069.81 | \$1,909,810.17 | \$404,740.36 | \$1,689,006.48 | \$1,730,167.42 | \$41,160.94   | \$1,607,115.37 | \$1,967,692.10 | \$360,576.73  | \$1,864,857.98 | \$0.00         | -\$1,864,857.98 |
| Avg. List \$ / SqFt                     | \$516.21       | \$494.76       | -\$21.45     | \$496.89       | \$531.12       | \$34.23       | \$482.69       | \$522.02       | \$39.33       | \$499.15       | \$0.00         | -\$499.15       |
| Avg. Days to Offer                      | 33             | 33             | 0            | 22             | 18             | -4            | 25             | 27             | 2             | 43             | 0              | -43             |
|                                         |                |                |              |                |                |               |                |                |               |                |                |                 |