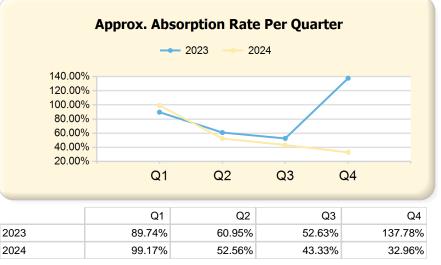

#### 2024 vs. 2023 Per Quarter

Prepared by Ryan Cook on Monday, September 30, 2024

| Listing Inventory                       | Q1             |                |              | Q2             |                |               | Q3             |                |               | Q4             |                |                 |
|-----------------------------------------|----------------|----------------|--------------|----------------|----------------|---------------|----------------|----------------|---------------|----------------|----------------|-----------------|
|                                         | 2023           | 2024           | Var.         | 2023           | 2024           | Var.          | 2023           | 2024           | Var.          | 2023           | 2024*          | Var.            |
| Listing Units                           | 26             | 20             | -6           | 35             | 39             | 4             | 38             | 45             | 7             | 15             | 45             | 30              |
| Avg. Days on Market                     | 58             | 77             | 19           | 61             | 72             | 11            | 83             | 60             | -23           | 121            | 152            | 31              |
| Avg. List Price                         | \$2,650,230.77 | \$2,731,295.00 | \$81,064.23  | \$2,846,200.00 | \$2,641,343.59 | -\$204,856.41 | \$2,584,149.97 | \$2,698,238.87 | \$114,088.90  | \$2,831,193.33 | \$2,698,238.87 | -\$132,954.46   |
| Avg. List \$ / SqFt                     | \$501.67       | \$505.47       | \$3.80       | \$489.57       | \$499.62       | \$10.05       | \$471.36       | \$510.46       | \$39.10       | \$482.51       | \$510.46       | \$27.95         |
| Approx. Absorption Rate                 | 89.74%         | 99.17%         | 9.43%        | 60.95%         | 52.56%         | -8.39%        | 52.63%         | 43.33%         | -9.30%        | 137.78%        | 32.96%         | -104.82%        |
| Approx. Months Supply of<br>Inventory   | 1.11           | 1.01           | -0.10        | 1.64           | 1.90           | 0.26          | 1.90           | 2.31           | 0.41          | 0.73           | 3.03           | 2.30            |
| Listed (Per Quarter)                    | Q1             |                | Q2           |                |                | Q3            |                |                | Q4            |                |                |                 |
|                                         | 2023           | 2024           | Var.         | 2023           | 2024           | Var.          | 2023           | 2024           | Var.          | 2023           | 2024*          | Var.            |
| Listing Units (Taken)                   | 69             | 66             | -3           | 124            | 115            | -9            | 61             | 73             | 12            | 45             | 0              | -45             |
| Avg. Original List Price                | \$1,849,126.09 | \$1,932,204.55 | \$83,078.46  | \$1,891,287.90 | \$2,002,550.43 | \$111,262.53  | \$1,759,898.34 | \$2,303,406.14 | \$543,507.80  | \$2,080,615.53 | \$0.00         | -\$2,080,615.53 |
| Avg. Original List \$ / SqFt            | \$512.97       | \$503.74       | -\$9.23      | \$503.94       | \$527.70       | \$23.76       | \$488.03       | \$527.26       | \$39.23       | \$518.79       | \$0.00         | -\$518.79       |
| Listed & Price Changed<br>(Per Quarter) | Q1             |                |              | Q2             |                |               | Q3             |                |               | Q4             |                |                 |
|                                         | 2023           | 2024           | Var.         | 2023           | 2024           | Var.          | 2023           | 2024           | Var.          | 2023           | 2024*          | Var.            |
| Listing Units (Price Changed)           | 7              | 6              | -1           | 24             | 13             | -11           | 11             | 11             | 0             | 4              | 0              | -4              |
| Avg. Original List Price                | \$1,764,842.86 | \$2,357,816.67 | \$592,973.81 | \$2,038,537.50 | \$1,923,615.38 | -\$114,922.12 | \$2,282,000.00 | \$2,120,363.64 | -\$161,636.36 | \$2,878,500.00 | \$0.00         | -\$2,878,500.00 |
| Avg. Original List \$ / SqFt            | \$521.41       | \$468.64       | -\$52.77     | \$535.25       | \$542.88       | \$7.63        | \$473.05       | \$513.10       | \$40.05       | \$555.01       | \$0.00         | -\$555.01       |
| Went Pending (Per<br>Quarter)           | Q1             |                |              | Q2             |                |               | Q3             |                |               | Q4             |                |                 |
|                                         | 2023           | 2024           | Var.         | 2023           | 2024           | Var.          | 2023           | 2024           | Var.          | 2023           | 2024*          | Var.            |
| Listing Units (Went Pending)            | 53             | 59             | 6            | 108            | 89             | -19           | 52             | 51             | -1            | 50             | 0              | -50             |
| Avg. List Price                         | \$1,505,069.81 | \$1,909,810.17 | \$404,740.36 | \$1,689,006.48 | \$1,730,167.42 | \$41,160.94   | \$1,607,115.37 | \$1,967,692.10 | \$360,576.73  | \$1,864,857.98 | \$0.00         | -\$1,864,857.98 |
| Avg. List \$ / SqFt                     | \$516.21       | \$494.76       | -\$21.45     | \$496.89       | \$531.12       | \$34.23       | \$482.69       | \$522.02       | \$39.33       | \$499.15       | \$0.00         | -\$499.15       |
| Avg. Days to Offer                      | 33             | 33             | 0            | 22             | 18             | -4            | 25             | 27             | 2             | 43             | 0              | -43             |
|                                         |                |                |              |                |                |               |                |                |               |                |                |                 |