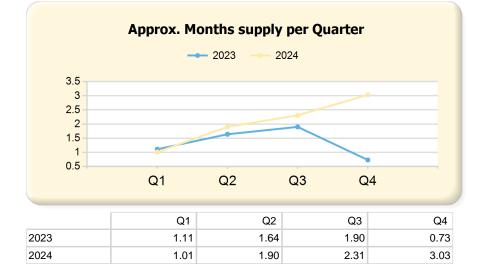

#### 2024 vs. 2023 Per Quarter

Prepared by Ryan Cook on Monday, September 30, 2024

| Listing Inventory                       | Q1             |                |              | Q2             |                |               | Q3             |                |               | Q4             |                |                 |
|-----------------------------------------|----------------|----------------|--------------|----------------|----------------|---------------|----------------|----------------|---------------|----------------|----------------|-----------------|
|                                         | 2023           | 2024           | Var.         | 2023           | 2024           | Var.          | 2023           | 2024           | Var.          | 2023           | 2024*          | Var.            |
| Listing Units                           | 26             | 20             | -6           | 35             | 39             | 4             | 38             | 45             | 7             | 15             | 45             | 30              |
| Avg. Days on Market                     | 58             | 77             | 19           | 61             | 72             | 11            | 83             | 60             | -23           | 121            | 152            | 31              |
| Avg. List Price                         | \$2,650,230.77 | \$2,731,295.00 | \$81,064.23  | \$2,846,200.00 | \$2,641,343.59 | -\$204,856.41 | \$2,584,149.97 | \$2,698,238.87 | \$114,088.90  | \$2,831,193.33 | \$2,698,238.87 | -\$132,954.46   |
| Avg. List \$ / SqFt                     | \$501.67       | \$505.47       | \$3.80       | \$489.57       | \$499.62       | \$10.05       | \$471.36       | \$510.46       | \$39.10       | \$482.51       | \$510.46       | \$27.95         |
| Approx. Absorption Rate                 | 89.74%         | 99.17%         | 9.43%        | 60.95%         | 52.56%         | -8.39%        | 52.63%         | 43.33%         | -9.30%        | 137.78%        | 32.96%         | -104.82%        |
| Approx. Months Supply of<br>Inventory   | 1.11           | 1.01           | -0.10        | 1.64           | 1.90           | 0.26          | 1.90           | 2.31           | 0.41          | 0.73           | 3.03           | 2.30            |
| Listed (Per Quarter)                    | Q1             |                | Q2           |                |                | Q3            |                |                | Q4            |                |                |                 |
|                                         | 2023           | 2024           | Var.         | 2023           | 2024           | Var.          | 2023           | 2024           | Var.          | 2023           | 2024*          | Var.            |
| Listing Units (Taken)                   | 69             | 66             | -3           | 124            | 115            | -9            | 61             | 73             | 12            | 45             | 0              | -45             |
| Avg. Original List Price                | \$1,849,126.09 | \$1,932,204.55 | \$83,078.46  | \$1,891,287.90 | \$2,002,550.43 | \$111,262.53  | \$1,759,898.34 | \$2,303,406.14 | \$543,507.80  | \$2,080,615.53 | \$0.00         | -\$2,080,615.53 |
| Avg. Original List \$ / SqFt            | \$512.97       | \$503.74       | -\$9.23      | \$503.94       | \$527.70       | \$23.76       | \$488.03       | \$527.26       | \$39.23       | \$518.79       | \$0.00         | -\$518.79       |
| Listed & Price Changed<br>(Per Quarter) | Q1             |                |              | Q2             |                |               | Q3             |                |               | Q4             |                |                 |
|                                         | 2023           | 2024           | Var.         | 2023           | 2024           | Var.          | 2023           | 2024           | Var.          | 2023           | 2024*          | Var.            |
| Listing Units (Price Changed)           | 7              | 6              | -1           | 24             | 13             | -11           | 11             | 11             | 0             | 4              | 0              | -4              |
| Avg. Original List Price                | \$1,764,842.86 | \$2,357,816.67 | \$592,973.81 | \$2,038,537.50 | \$1,923,615.38 | -\$114,922.12 | \$2,282,000.00 | \$2,120,363.64 | -\$161,636.36 | \$2,878,500.00 | \$0.00         | -\$2,878,500.00 |
| Avg. Original List \$ / SqFt            | \$521.41       | \$468.64       | -\$52.77     | \$535.25       | \$542.88       | \$7.63        | \$473.05       | \$513.10       | \$40.05       | \$555.01       | \$0.00         | -\$555.01       |
| Went Pending (Per<br>Quarter)           | Q1             |                |              | Q2             |                |               | Q3             |                |               | Q4             |                |                 |
|                                         | 2023           | 2024           | Var.         | 2023           | 2024           | Var.          | 2023           | 2024           | Var.          | 2023           | 2024*          | Var.            |
| Listing Units (Went Pending)            | 53             | 59             | 6            | 108            | 89             | -19           | 52             | 51             | -1            | 50             | 0              | -50             |
| Avg. List Price                         | \$1,505,069.81 | \$1,909,810.17 | \$404,740.36 | \$1,689,006.48 | \$1,730,167.42 | \$41,160.94   | \$1,607,115.37 | \$1,967,692.10 | \$360,576.73  | \$1,864,857.98 | \$0.00         | -\$1,864,857.98 |
| Avg. List \$ / SqFt                     | \$516.21       | \$494.76       | -\$21.45     | \$496.89       | \$531.12       | \$34.23       | \$482.69       | \$522.02       | \$39.33       | \$499.15       | \$0.00         | -\$499.15       |
| Avg. Days to Offer                      | 33             | 33             | 0            | 22             | 18             | -4            | 25             | 27             | 2             | 43             | 0              | -43             |
|                                         |                |                |              |                |                |               |                |                |               |                |                |                 |