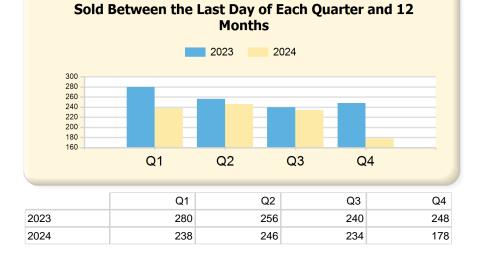

#### 2024 vs. 2023 Per Quarter

Prepared by Ryan Cook on Monday, September 30, 2024

| Listing Inventory                       | Q1             |                |              | Q2             |                |               | Q3             |                |               | Q4             |                |                 |
|-----------------------------------------|----------------|----------------|--------------|----------------|----------------|---------------|----------------|----------------|---------------|----------------|----------------|-----------------|
|                                         | 2023           | 2024           | Var.         | 2023           | 2024           | Var.          | 2023           | 2024           | Var.          | 2023           | 2024*          | Var.            |
| Listing Units                           | 26             | 20             | -6           | 35             | 39             | 4             | 38             | 45             | 7             | 15             | 45             | 30              |
| Avg. Days on Market                     | 58             | 77             | 19           | 61             | 72             | 11            | 83             | 60             | -23           | 121            | 152            | 31              |
| Avg. List Price                         | \$2,650,230.77 | \$2,731,295.00 | \$81,064.23  | \$2,846,200.00 | \$2,641,343.59 | -\$204,856.41 | \$2,584,149.97 | \$2,698,238.87 | \$114,088.90  | \$2,831,193.33 | \$2,698,238.87 | -\$132,954.46   |
| Avg. List \$ / SqFt                     | \$501.67       | \$505.47       | \$3.80       | \$489.57       | \$499.62       | \$10.05       | \$471.36       | \$510.46       | \$39.10       | \$482.51       | \$510.46       | \$27.95         |
| Approx. Absorption Rate                 | 89.74%         | 99.17%         | 9.43%        | 60.95%         | 52.56%         | -8.39%        | 52.63%         | 43.33%         | -9.30%        | 137.78%        | 32.96%         | -104.82%        |
| Approx. Months Supply of<br>Inventory   | 1.11           | 1.01           | -0.10        | 1.64           | 1.90           | 0.26          | 1.90           | 2.31           | 0.41          | 0.73           | 3.03           | 2.30            |
| Listed (Per Quarter)                    | Q1             |                | Q2           |                |                | Q3            |                |                | Q4            |                |                |                 |
|                                         | 2023           | 2024           | Var.         | 2023           | 2024           | Var.          | 2023           | 2024           | Var.          | 2023           | 2024*          | Var.            |
| Listing Units (Taken)                   | 69             | 66             | -3           | 124            | 115            | -9            | 61             | 73             | 12            | 45             | 0              | -45             |
| Avg. Original List Price                | \$1,849,126.09 | \$1,932,204.55 | \$83,078.46  | \$1,891,287.90 | \$2,002,550.43 | \$111,262.53  | \$1,759,898.34 | \$2,303,406.14 | \$543,507.80  | \$2,080,615.53 | \$0.00         | -\$2,080,615.53 |
| Avg. Original List \$ / SqFt            | \$512.97       | \$503.74       | -\$9.23      | \$503.94       | \$527.70       | \$23.76       | \$488.03       | \$527.26       | \$39.23       | \$518.79       | \$0.00         | -\$518.79       |
| Listed & Price Changed<br>(Per Quarter) | Q1             |                |              | Q2             |                |               | Q3             |                |               | Q4             |                |                 |
|                                         | 2023           | 2024           | Var.         | 2023           | 2024           | Var.          | 2023           | 2024           | Var.          | 2023           | 2024*          | Var.            |
| Listing Units (Price Changed)           | 7              | 6              | -1           | 24             | 13             | -11           | 11             | 11             | 0             | 4              | 0              | -4              |
| Avg. Original List Price                | \$1,764,842.86 | \$2,357,816.67 | \$592,973.81 | \$2,038,537.50 | \$1,923,615.38 | -\$114,922.12 | \$2,282,000.00 | \$2,120,363.64 | -\$161,636.36 | \$2,878,500.00 | \$0.00         | -\$2,878,500.00 |
| Avg. Original List \$ / SqFt            | \$521.41       | \$468.64       | -\$52.77     | \$535.25       | \$542.88       | \$7.63        | \$473.05       | \$513.10       | \$40.05       | \$555.01       | \$0.00         | -\$555.01       |
| Went Pending (Per<br>Quarter)           | Q1             |                |              | Q2             |                |               | Q3             |                |               | Q4             |                |                 |
|                                         | 2023           | 2024           | Var.         | 2023           | 2024           | Var.          | 2023           | 2024           | Var.          | 2023           | 2024*          | Var.            |
| Listing Units (Went Pending)            | 53             | 59             | 6            | 108            | 89             | -19           | 52             | 51             | -1            | 50             | 0              | -50             |
| Avg. List Price                         | \$1,505,069.81 | \$1,909,810.17 | \$404,740.36 | \$1,689,006.48 | \$1,730,167.42 | \$41,160.94   | \$1,607,115.37 | \$1,967,692.10 | \$360,576.73  | \$1,864,857.98 | \$0.00         | -\$1,864,857.98 |
| Avg. List \$ / SqFt                     | \$516.21       | \$494.76       | -\$21.45     | \$496.89       | \$531.12       | \$34.23       | \$482.69       | \$522.02       | \$39.33       | \$499.15       | \$0.00         | -\$499.15       |
| Avg. Days to Offer                      | 33             | 33             | 0            | 22             | 18             | -4            | 25             | 27             | 2             | 43             | 0              | -43             |
|                                         |                |                |              |                |                |               |                |                |               |                |                |                 |