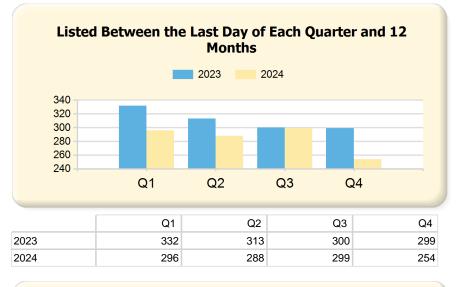

#### 2024 vs. 2023 Per Quarter

Prepared by Ryan Cook on Monday, September 30, 2024

| Listing Inventory                       | Q1             |                |              | Q2             |                |               | Q3             |                |               | Q4             |                |                 |
|-----------------------------------------|----------------|----------------|--------------|----------------|----------------|---------------|----------------|----------------|---------------|----------------|----------------|-----------------|
|                                         | 2023           | 2024           | Var.         | 2023           | 2024           | Var.          | 2023           | 2024           | Var.          | 2023           | 2024*          | Var.            |
| Listing Units                           | 26             | 20             | -6           | 35             | 39             | 4             | 38             | 45             | 7             | 15             | 45             | 30              |
| Avg. Days on Market                     | 58             | 77             | 19           | 61             | 72             | 11            | 83             | 60             | -23           | 121            | 152            | 31              |
| Avg. List Price                         | \$2,650,230.77 | \$2,731,295.00 | \$81,064.23  | \$2,846,200.00 | \$2,641,343.59 | -\$204,856.41 | \$2,584,149.97 | \$2,698,238.87 | \$114,088.90  | \$2,831,193.33 | \$2,698,238.87 | -\$132,954.46   |
| Avg. List \$ / SqFt                     | \$501.67       | \$505.47       | \$3.80       | \$489.57       | \$499.62       | \$10.05       | \$471.36       | \$510.46       | \$39.10       | \$482.51       | \$510.46       | \$27.95         |
| Approx. Absorption Rate                 | 89.74%         | 99.17%         | 9.43%        | 60.95%         | 52.56%         | -8.39%        | 52.63%         | 43.33%         | -9.30%        | 137.78%        | 32.96%         | -104.82%        |
| Approx. Months Supply of<br>Inventory   | 1.11           | 1.01           | -0.10        | 1.64           | 1.90           | 0.26          | 1.90           | 2.31           | 0.41          | 0.73           | 3.03           | 2.30            |
| Listed (Per Quarter)                    | Q1             |                | Q2           |                |                | Q3            |                |                | Q4            |                |                |                 |
|                                         | 2023           | 2024           | Var.         | 2023           | 2024           | Var.          | 2023           | 2024           | Var.          | 2023           | 2024*          | Var.            |
| Listing Units (Taken)                   | 69             | 66             | -3           | 124            | 115            | -9            | 61             | 73             | 12            | 45             | 0              | -45             |
| Avg. Original List Price                | \$1,849,126.09 | \$1,932,204.55 | \$83,078.46  | \$1,891,287.90 | \$2,002,550.43 | \$111,262.53  | \$1,759,898.34 | \$2,303,406.14 | \$543,507.80  | \$2,080,615.53 | \$0.00         | -\$2,080,615.53 |
| Avg. Original List \$ / SqFt            | \$512.97       | \$503.74       | -\$9.23      | \$503.94       | \$527.70       | \$23.76       | \$488.03       | \$527.26       | \$39.23       | \$518.79       | \$0.00         | -\$518.79       |
| Listed & Price Changed<br>(Per Quarter) | Q1             |                |              | Q2             |                |               | Q3             |                |               | Q4             |                |                 |
|                                         | 2023           | 2024           | Var.         | 2023           | 2024           | Var.          | 2023           | 2024           | Var.          | 2023           | 2024*          | Var.            |
| Listing Units (Price Changed)           | 7              | 6              | -1           | 24             | 13             | -11           | 11             | 11             | 0             | 4              | 0              | -4              |
| Avg. Original List Price                | \$1,764,842.86 | \$2,357,816.67 | \$592,973.81 | \$2,038,537.50 | \$1,923,615.38 | -\$114,922.12 | \$2,282,000.00 | \$2,120,363.64 | -\$161,636.36 | \$2,878,500.00 | \$0.00         | -\$2,878,500.00 |
| Avg. Original List \$ / SqFt            | \$521.41       | \$468.64       | -\$52.77     | \$535.25       | \$542.88       | \$7.63        | \$473.05       | \$513.10       | \$40.05       | \$555.01       | \$0.00         | -\$555.01       |
| Went Pending (Per<br>Quarter)           | Q1             |                |              | Q2             |                |               | Q3             |                |               | Q4             |                |                 |
|                                         | 2023           | 2024           | Var.         | 2023           | 2024           | Var.          | 2023           | 2024           | Var.          | 2023           | 2024*          | Var.            |
| Listing Units (Went Pending)            | 53             | 59             | 6            | 108            | 89             | -19           | 52             | 51             | -1            | 50             | 0              | -50             |
| Avg. List Price                         | \$1,505,069.81 | \$1,909,810.17 | \$404,740.36 | \$1,689,006.48 | \$1,730,167.42 | \$41,160.94   | \$1,607,115.37 | \$1,967,692.10 | \$360,576.73  | \$1,864,857.98 | \$0.00         | -\$1,864,857.98 |
| Avg. List \$ / SqFt                     | \$516.21       | \$494.76       | -\$21.45     | \$496.89       | \$531.12       | \$34.23       | \$482.69       | \$522.02       | \$39.33       | \$499.15       | \$0.00         | -\$499.15       |
| Avg. Days to Offer                      | 33             | 33             | 0            | 22             | 18             | -4            | 25             | 27             | 2             | 43             | 0              | -43             |
|                                         |                |                |              |                |                |               |                |                |               |                |                |                 |