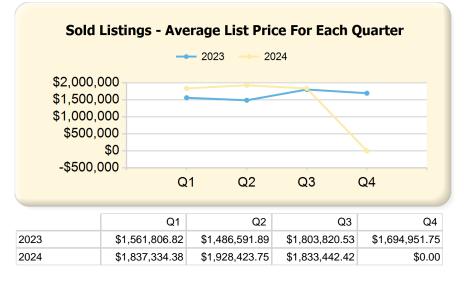

#### 2024 vs. 2023 Per Quarter

Prepared by Ryan Cook on Monday, September 30, 2024

| Listing Inventory                       | Q1             |                |              | Q2             |                |               | Q3             |                |               | Q4             |                |                 |
|-----------------------------------------|----------------|----------------|--------------|----------------|----------------|---------------|----------------|----------------|---------------|----------------|----------------|-----------------|
|                                         | 2023           | 2024           | Var.         | 2023           | 2024           | Var.          | 2023           | 2024           | Var.          | 2023           | 2024*          | Var.            |
| Listing Units                           | 26             | 20             | -6           | 35             | 39             | 4             | 38             | 45             | 7             | 15             | 45             | 30              |
| Avg. Days on Market                     | 58             | 77             | 19           | 61             | 72             | 11            | 83             | 60             | -23           | 121            | 152            | 31              |
| Avg. List Price                         | \$2,650,230.77 | \$2,731,295.00 | \$81,064.23  | \$2,846,200.00 | \$2,641,343.59 | -\$204,856.41 | \$2,584,149.97 | \$2,698,238.87 | \$114,088.90  | \$2,831,193.33 | \$2,698,238.87 | -\$132,954.46   |
| Avg. List \$ / SqFt                     | \$501.67       | \$505.47       | \$3.80       | \$489.57       | \$499.62       | \$10.05       | \$471.36       | \$510.46       | \$39.10       | \$482.51       | \$510.46       | \$27.95         |
| Approx. Absorption Rate                 | 89.74%         | 99.17%         | 9.43%        | 60.95%         | 52.56%         | -8.39%        | 52.63%         | 43.33%         | -9.30%        | 137.78%        | 32.96%         | -104.82%        |
| Approx. Months Supply of<br>Inventory   | 1.11           | 1.01           | -0.10        | 1.64           | 1.90           | 0.26          | 1.90           | 2.31           | 0.41          | 0.73           | 3.03           | 2.30            |
| Listed (Per Quarter)                    | Q1             |                | Q2           |                |                | Q3            |                |                | Q4            |                |                |                 |
|                                         | 2023           | 2024           | Var.         | 2023           | 2024           | Var.          | 2023           | 2024           | Var.          | 2023           | 2024*          | Var.            |
| Listing Units (Taken)                   | 69             | 66             | -3           | 124            | 115            | -9            | 61             | 73             | 12            | 45             | 0              | -45             |
| Avg. Original List Price                | \$1,849,126.09 | \$1,932,204.55 | \$83,078.46  | \$1,891,287.90 | \$2,002,550.43 | \$111,262.53  | \$1,759,898.34 | \$2,303,406.14 | \$543,507.80  | \$2,080,615.53 | \$0.00         | -\$2,080,615.53 |
| Avg. Original List \$ / SqFt            | \$512.97       | \$503.74       | -\$9.23      | \$503.94       | \$527.70       | \$23.76       | \$488.03       | \$527.26       | \$39.23       | \$518.79       | \$0.00         | -\$518.79       |
| Listed & Price Changed<br>(Per Quarter) | Q1             |                |              | Q2             |                |               | Q3             |                |               | Q4             |                |                 |
|                                         | 2023           | 2024           | Var.         | 2023           | 2024           | Var.          | 2023           | 2024           | Var.          | 2023           | 2024*          | Var.            |
| Listing Units (Price Changed)           | 7              | 6              | -1           | 24             | 13             | -11           | 11             | 11             | 0             | 4              | 0              | -4              |
| Avg. Original List Price                | \$1,764,842.86 | \$2,357,816.67 | \$592,973.81 | \$2,038,537.50 | \$1,923,615.38 | -\$114,922.12 | \$2,282,000.00 | \$2,120,363.64 | -\$161,636.36 | \$2,878,500.00 | \$0.00         | -\$2,878,500.00 |
| Avg. Original List \$ / SqFt            | \$521.41       | \$468.64       | -\$52.77     | \$535.25       | \$542.88       | \$7.63        | \$473.05       | \$513.10       | \$40.05       | \$555.01       | \$0.00         | -\$555.01       |
| Went Pending (Per<br>Quarter)           | Q1             |                |              | Q2             |                |               | Q3             |                |               | Q4             |                |                 |
|                                         | 2023           | 2024           | Var.         | 2023           | 2024           | Var.          | 2023           | 2024           | Var.          | 2023           | 2024*          | Var.            |
| Listing Units (Went Pending)            | 53             | 59             | 6            | 108            | 89             | -19           | 52             | 51             | -1            | 50             | 0              | -50             |
| Avg. List Price                         | \$1,505,069.81 | \$1,909,810.17 | \$404,740.36 | \$1,689,006.48 | \$1,730,167.42 | \$41,160.94   | \$1,607,115.37 | \$1,967,692.10 | \$360,576.73  | \$1,864,857.98 | \$0.00         | -\$1,864,857.98 |
| Avg. List \$ / SqFt                     | \$516.21       | \$494.76       | -\$21.45     | \$496.89       | \$531.12       | \$34.23       | \$482.69       | \$522.02       | \$39.33       | \$499.15       | \$0.00         | -\$499.15       |
| Avg. Days to Offer                      | 33             | 33             | 0            | 22             | 18             | -4            | 25             | 27             | 2             | 43             | 0              | -43             |
|                                         |                |                |              |                |                |               |                |                |               |                |                |                 |