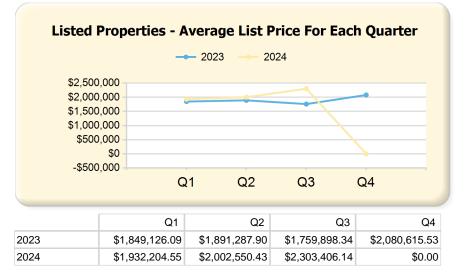

#### 2024 vs. 2023 Per Quarter

Prepared by Ryan Cook on Monday, September 30, 2024

| Listing Inventory                       | Q1             |                |              | Q2             |                |               | Q3             |                |               | Q4             |                |                 |
|-----------------------------------------|----------------|----------------|--------------|----------------|----------------|---------------|----------------|----------------|---------------|----------------|----------------|-----------------|
|                                         | 2023           | 2024           | Var.         | 2023           | 2024           | Var.          | 2023           | 2024           | Var.          | 2023           | 2024*          | Var.            |
| Listing Units                           | 26             | 20             | -6           | 35             | 39             | 4             | 38             | 45             | 7             | 15             | 45             | 30              |
| Avg. Days on Market                     | 58             | 77             | 19           | 61             | 72             | 11            | 83             | 60             | -23           | 121            | 152            | 31              |
| Avg. List Price                         | \$2,650,230.77 | \$2,731,295.00 | \$81,064.23  | \$2,846,200.00 | \$2,641,343.59 | -\$204,856.41 | \$2,584,149.97 | \$2,698,238.87 | \$114,088.90  | \$2,831,193.33 | \$2,698,238.87 | -\$132,954.46   |
| Avg. List \$ / SqFt                     | \$501.67       | \$505.47       | \$3.80       | \$489.57       | \$499.62       | \$10.05       | \$471.36       | \$510.46       | \$39.10       | \$482.51       | \$510.46       | \$27.95         |
| Approx. Absorption Rate                 | 89.74%         | 99.17%         | 9.43%        | 60.95%         | 52.56%         | -8.39%        | 52.63%         | 43.33%         | -9.30%        | 137.78%        | 32.96%         | -104.82%        |
| Approx. Months Supply of<br>Inventory   | 1.11           | 1.01           | -0.10        | 1.64           | 1.90           | 0.26          | 1.90           | 2.31           | 0.41          | 0.73           | 3.03           | 2.30            |
| Listed (Per Quarter)                    | Q1             |                | Q2           |                |                | Q3            |                |                | Q4            |                |                |                 |
|                                         | 2023           | 2024           | Var.         | 2023           | 2024           | Var.          | 2023           | 2024           | Var.          | 2023           | 2024*          | Var.            |
| Listing Units (Taken)                   | 69             | 66             | -3           | 124            | 115            | -9            | 61             | 73             | 12            | 45             | 0              | -45             |
| Avg. Original List Price                | \$1,849,126.09 | \$1,932,204.55 | \$83,078.46  | \$1,891,287.90 | \$2,002,550.43 | \$111,262.53  | \$1,759,898.34 | \$2,303,406.14 | \$543,507.80  | \$2,080,615.53 | \$0.00         | -\$2,080,615.53 |
| Avg. Original List \$ / SqFt            | \$512.97       | \$503.74       | -\$9.23      | \$503.94       | \$527.70       | \$23.76       | \$488.03       | \$527.26       | \$39.23       | \$518.79       | \$0.00         | -\$518.79       |
| Listed & Price Changed<br>(Per Quarter) | Q1             |                |              | Q2             |                |               | Q3             |                |               | Q4             |                |                 |
|                                         | 2023           | 2024           | Var.         | 2023           | 2024           | Var.          | 2023           | 2024           | Var.          | 2023           | 2024*          | Var.            |
| Listing Units (Price Changed)           | 7              | 6              | -1           | 24             | 13             | -11           | 11             | 11             | 0             | 4              | 0              | -4              |
| Avg. Original List Price                | \$1,764,842.86 | \$2,357,816.67 | \$592,973.81 | \$2,038,537.50 | \$1,923,615.38 | -\$114,922.12 | \$2,282,000.00 | \$2,120,363.64 | -\$161,636.36 | \$2,878,500.00 | \$0.00         | -\$2,878,500.00 |
| Avg. Original List \$ / SqFt            | \$521.41       | \$468.64       | -\$52.77     | \$535.25       | \$542.88       | \$7.63        | \$473.05       | \$513.10       | \$40.05       | \$555.01       | \$0.00         | -\$555.01       |
| Went Pending (Per<br>Quarter)           | Q1             |                |              | Q2             |                |               | Q3             |                |               | Q4             |                |                 |
|                                         | 2023           | 2024           | Var.         | 2023           | 2024           | Var.          | 2023           | 2024           | Var.          | 2023           | 2024*          | Var.            |
| Listing Units (Went Pending)            | 53             | 59             | 6            | 108            | 89             | -19           | 52             | 51             | -1            | 50             | 0              | -50             |
| Avg. List Price                         | \$1,505,069.81 | \$1,909,810.17 | \$404,740.36 | \$1,689,006.48 | \$1,730,167.42 | \$41,160.94   | \$1,607,115.37 | \$1,967,692.10 | \$360,576.73  | \$1,864,857.98 | \$0.00         | -\$1,864,857.98 |
| Avg. List \$ / SqFt                     | \$516.21       | \$494.76       | -\$21.45     | \$496.89       | \$531.12       | \$34.23       | \$482.69       | \$522.02       | \$39.33       | \$499.15       | \$0.00         | -\$499.15       |
| Avg. Days to Offer                      | 33             | 33             | 0            | 22             | 18             | -4            | 25             | 27             | 2             | 43             | 0              | -43             |
|                                         |                |                |              |                |                |               |                |                |               |                |                |                 |