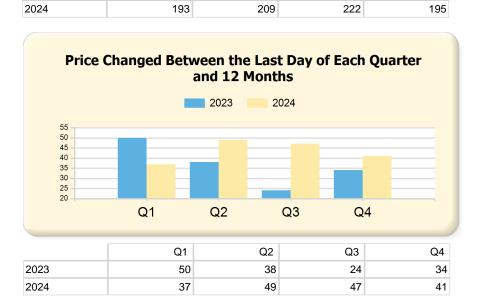

#### 2024 vs. 2023 Per Quarter

Prepared by Ryan Cook on Monday, September 30, 2024

|      | Q1 | Q2 | Q3 | Q4 |
|------|----|----|----|----|
| 2023 | 4  | 4  | 8  | 4  |
| 2024 | 8  | 16 | 10 | 0  |

|      | Q1 | Q2 | Q3 | Q4 |
|------|----|----|----|----|
| 2023 | 42 | 63 | 38 | 32 |
| 2024 | 59 | 65 | 44 | 0  |