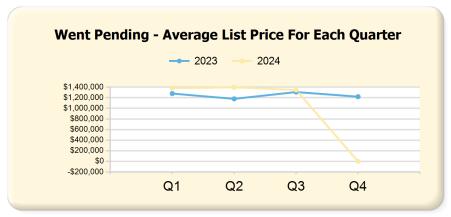

|      | Q1             | Q2             | Q3             | Q4             |
|------|----------------|----------------|----------------|----------------|
| 2023 | \$1,278,678.55 | \$1,179,223.79 | \$1,307,110.53 | \$1,219,978.09 |
| 2024 | \$1,379,516.93 | \$1,396,223.06 | \$1,346,902.25 | \$0.00         |