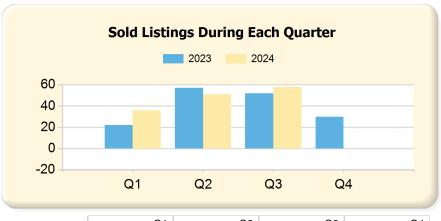

|      | Q1 | Q2 | Q3 | Q4 |
|------|----|----|----|----|
| 2023 | 22 | 57 | 52 | 30 |
| 2024 | 36 | 51 | 58 | 0  |