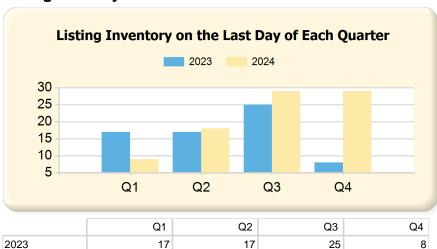

#### 2024 vs. 2023 Per Quarter

Prepared by Ryan Cook on Monday, September 30, 2024

| Listing Inventory                    |                | Q1             |              |                | Q2             |               |                | Q3             |               |                | Q4             |                 |
|--------------------------------------|----------------|----------------|--------------|----------------|----------------|---------------|----------------|----------------|---------------|----------------|----------------|-----------------|
|                                      | 2023           | 2024           | Var.         | 2023           | 2024           | Var.          | 2023           | 2024           | Var.          | 2023           | 2024*          | Var.            |
| Listing Units                        | 17             | 9              | -8           | 17             | 18             | 1             | 25             | 29             | 4             | 8              | 29             | 21              |
| Avg. Days on Market                  | 169            | 130            | -39          | 225            | 60             | -165          | 161            | 70             | -91           | 215            | 162            | -53             |
| Avg. List Price                      | \$2,490,823.53 | \$3,075,222.22 | \$584,398.69 | \$2,776,376.47 | \$2,438,888.89 | -\$337,487.58 | \$2,315,831.80 | \$2,081,227.59 | -\$234,604.21 | \$2,886,737.50 | \$2,081,227.59 | -\$805,509.91   |
| Avg. List \$ / SqFt                  | \$443.21       | \$525.16       | \$81.95      | \$507.91       | \$442.72       | -\$65.19      | \$460.31       | \$472.04       | \$11.73       | \$532.42       | \$472.04       | -\$60.38        |
| Approx. Absorption Rate              | 114.22%        | 162.04%        | 47.82%       | 102.45%        | 79.17%         | -23.28%       | 57.67%         | 50.29%         | -7.38%        | 167.71%        | 41.67%         | -126.04%        |
| Approx. Months Supply of Inventory   | 0.88           | 0.62           | -0.26        | 0.98           | 1.26           | 0.28          | 1.73           | 1.99           | 0.26          | 0.60           | 2.40           | 1.80            |
| Listed (Per Quarter)                 |                | Q1             |              |                | Q2             |               |                | Q3             |               |                | Q4             |                 |
|                                      | 2023           | 2024           | Var.         | 2023           | 2024           | Var.          | 2023           | 2024           | Var.          | 2023           | 2024*          | Var.            |
| Listing Units (Taken)                | 50             | 57             | 7            | 64             | 80             | 16            | 45             | 58             | 13            | 27             | 0              | -27             |
| Avg. Original List Price             | \$1,461,832.00 | \$1,543,168.42 | \$81,336.42  | \$1,417,987.48 | \$1,448,693.74 | \$30,706.26   | \$1,402,466.09 | \$1,371,574.12 | -\$30,891.97  | \$1,289,974.04 | \$0.00         | -\$1,289,974.04 |
| Avg. Original List \$ / SqFt         | \$371.13       | \$394.23       | \$23.10      | \$406.82       | \$410.50       | \$3.68        | \$374.16       | \$400.69       | \$26.53       | \$410.66       | \$0.00         | -\$410.66       |
| Listed & Price Changed (Per Quarter) |                | Q1             |              |                | Q2             |               |                | Q3             |               |                | Q4             |                 |
|                                      | 2023           | 2024           | Var.         | 2023           | 2024           | Var.          | 2023           | 2024           | Var.          | 2023           | 2024*          | Var.            |
| Listing Units (Price Changed)        | 4              | 8              | 4            | 4              | 16             | 12            | 8              | 10             | 2             | 4              | 0              | -4              |
| Avg. Original List Price             | \$1,168,225.00 | \$2,160,250.00 | \$992,025.00 | \$1,096,000.00 | \$1,489,312.44 | \$393,312.44  | \$1,337,746.75 | \$1,295,790.00 | -\$41,956.75  | \$936,725.00   | \$0.00         | -\$936,725.00   |
| Avg. Original List \$ / SqFt         | \$405.21       | \$378.13       | -\$27.08     | \$402.23       | \$366.79       | -\$35.44      | \$390.15       | \$334.96       | -\$55.19      | \$429.41       | \$0.00         | -\$429.41       |
| Went Pending (Per<br>Quarter)        |                | Q1             |              |                | Q2             |               |                | Q3             |               |                | Q4             |                 |
|                                      | 2023           | 2024           | Var.         | 2023           | 2024           | Var.          | 2023           | 2024           | Var.          | 2023           | 2024*          | Var.            |
| Listing Units (Went Pending)         | 42             | 59             | 17           | 63             | 65             | 2             | 38             | 44             | 6             | 32             | 0              | -32             |
| Avg. List Price                      | \$1,278,678.55 | \$1,379,516.93 | \$100,838.38 | \$1,179,223.79 | \$1,396,223.06 | \$216,999.27  | \$1,307,110.53 | \$1,346,902.25 | \$39,791.72   | \$1,219,978.09 | \$0.00         | -\$1,219,978.09 |
| Avg. List \$ / SqFt                  | \$353.99       | \$386.33       | \$32.34      | \$357.58       | \$399.21       | \$41.63       | \$366.40       | \$405.18       | \$38.78       | \$381.22       | \$0.00         | -\$381.22       |
| Avg. Days to Offer                   | 20             | 28             | 8            | 13             | 16             | 3             | 27             | 24             | -3            | 37             | 0              | -37             |
|                                      |                |                |              |                |                |               |                |                |               |                |                |                 |