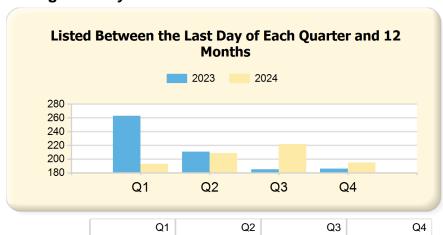

#### 2024 vs. 2023 Per Quarter

Prepared by Ryan Cook on Monday, September 30, 2024

263

#### **Single Family**

2023

211

185

186

#### 2024 vs. 2023 Per Quarter

Prepared by Ryan Cook on Monday, September 30, 2024

| Sold (Per Quarter)                             |                | Q1             |             |                | Q2             |              |                | Q3             |             |                | Q4     |                 |
|------------------------------------------------|----------------|----------------|-------------|----------------|----------------|--------------|----------------|----------------|-------------|----------------|--------|-----------------|
|                                                | 2023           | 2024           | Var.        | 2023           | 2024           | Var.         | 2023           | 2024           | Var.        | 2023           | 2024*  | Var.            |
| Closed Units (Sold)                            | 22             | 36             | 14          | 57             | 51             | -6           | 52             | 58             | 6           | 30             | 0      | -30             |
| Avg. Days on Market                            | 50             | 56             | 6           | 21             | 25             | 4            | 36             | 32             | -4          | 44             | 0      | -44             |
| Avg. Days to Offer                             | 28             | 40             | 12          | 11             | 16             | 5            | 19             | 18             | -1          | 31             | 0      | -31             |
| Avg. Sale Price                                | \$1,250,227.27 | \$1,306,875.00 | \$56,647.73 | \$1,247,960.96 | \$1,491,341.43 | \$243,380.47 | \$1,323,913.46 | \$1,367,625.52 | \$43,712.06 | \$1,099,983.37 | \$0.00 | -\$1,099,983.37 |
| Avg. Sale \$ / SqFt                            | \$359.03       | \$406.51       | \$47.48     | \$372.74       | \$407.61       | \$34.87      | \$379.14       | \$384.80       | \$5.66      | \$354.76       | \$0.00 | -\$354.76       |
| Avg. List Price                                | \$1,246,136.32 | \$1,314,233.33 | \$68,097.01 | \$1,218,684.21 | \$1,442,507.82 | \$223,823.61 | \$1,299,611.52 | \$1,369,232.72 | \$69,621.20 | \$1,115,443.33 | \$0.00 | -\$1,115,443.33 |
| Avg. List \$ / SqFt                            | \$356.15       | \$401.78       | \$45.63     | \$362.57       | \$385.68       | \$23.11      | \$364.75       | \$381.66       | \$16.91     | \$363.23       | \$0.00 | -\$363.23       |
| Avg. Original List Price                       | \$1,269,954.55 | \$1,347,038.89 | \$77,084.34 | \$1,225,661.40 | \$1,460,821.55 | \$235,160.15 | \$1,313,363.44 | \$1,394,681.03 | \$81,317.59 | \$1,130,312.47 | \$0.00 | -\$1,130,312.47 |
| Avg. Original List \$ / SqFt                   | \$361.01       | \$408.57       | \$47.56     | \$365.93       | \$388.98       | \$23.05      | \$368.32       | \$386.00       | \$17.68     | \$368.01       | \$0.00 | -\$368.01       |
| Avg. Sale Price as % of List Price             | 100.96%        | 101.77%        | 0.81%       | 102.89%        | 105.73%        | 2.84%        | 104.18%        | 100.75%        | -3.43%      | 98.44%         | 0.00%  | -98.44%         |
| Avg. Sale Price as % of<br>Original List Price | 99.49%         | 100.70%        | 1.21%       | 102.06%        | 104.82%        | 2.76%        | 103.41%        | 99.55%         | -3.86%      | 97.23%         | 0.00%  | -97.23%         |
| Sold Units - Short Sale                        | 0              | 0              | 0           | 0              | 0              | 0            | 0              | 0              | 0           | 0              | 0      | 0               |
| Sold Units - Lender-Owned                      | 0              | 0              | 0           | 0              | 0              | 0            | 0              | 0              | 0           | 0              | 0      | 0               |
| 12-Month Activity                              |                | Q1             |             |                | Q2             |              |                | Q3             |             |                | Q4     |                 |
|                                                | 2023           | 2024           | Var.        | 2023           | 2024           | Var.         | 2023           | 2024           | Var.        | 2023           | 2024*  | Var.            |
| Units Listed                                   | 263            | 193            | -70         | 211            | 209            | -2           | 185            | 222            | 37          | 186            | 195    | 9               |
| Units Price Changed                            | 50             | 37             | -13         | 38             | 49             | 11           | 24             | 47             | 23          | 34             | 41     | 7               |
| Units Went Pending                             | 220            | 187            | -33         | 191            | 187            | -4           | 164            | 195            | 31          | 170            | 165    | -5              |
| Units Sold                                     | 233            | 175            | -58         | 209            | 171            | -38          | 173            | 175            | 2           | 161            | 145    | -16             |