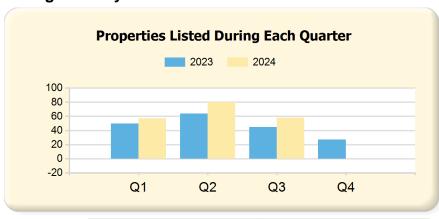

#### 2024 vs. 2023 Per Quarter

Prepared by Ryan Cook on Monday, September 30, 2024

|      | Q1             | Q2             | Q3             | Q4             |
|------|----------------|----------------|----------------|----------------|
| 2023 | \$1,461,832.00 | \$1,417,987.48 | \$1,402,466.09 | \$1,289,974.04 |
| 2024 | \$1,543,168.42 | \$1,448,693.74 | \$1,371,574.12 | \$0.00         |