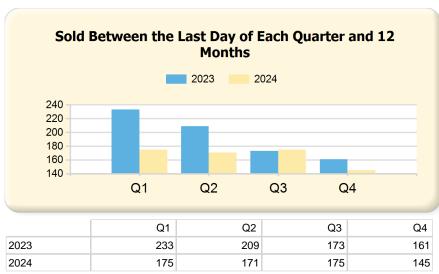

#### 2024 vs. 2023 Per Quarter

Prepared by Ryan Cook on Monday, September 30, 2024

| Sold (Per Quarter)                             |                | Q1             |             |                | Q2             |              |                | Q3             |             |                | Q4     |                 |
|------------------------------------------------|----------------|----------------|-------------|----------------|----------------|--------------|----------------|----------------|-------------|----------------|--------|-----------------|
|                                                | 2023           | 2024           | Var.        | 2023           | 2024           | Var.         | 2023           | 2024           | Var.        | 2023           | 2024*  | Var.            |
| Closed Units (Sold)                            | 22             | 36             | 14          | 57             | 51             | -6           | 52             | 58             | 6           | 30             | 0      | -30             |
| Avg. Days on Market                            | 50             | 56             | 6           | 21             | 25             | 4            | 36             | 32             | -4          | 44             | 0      | -44             |
| Avg. Days to Offer                             | 28             | 40             | 12          | 11             | 16             | 5            | 19             | 18             | -1          | 31             | 0      | -31             |
| Avg. Sale Price                                | \$1,250,227.27 | \$1,306,875.00 | \$56,647.73 | \$1,247,960.96 | \$1,491,341.43 | \$243,380.47 | \$1,323,913.46 | \$1,367,625.52 | \$43,712.06 | \$1,099,983.37 | \$0.00 | -\$1,099,983.37 |
| Avg. Sale \$ / SqFt                            | \$359.03       | \$406.51       | \$47.48     | \$372.74       | \$407.61       | \$34.87      | \$379.14       | \$384.80       | \$5.66      | \$354.76       | \$0.00 | -\$354.76       |
| Avg. List Price                                | \$1,246,136.32 | \$1,314,233.33 | \$68,097.01 | \$1,218,684.21 | \$1,442,507.82 | \$223,823.61 | \$1,299,611.52 | \$1,369,232.72 | \$69,621.20 | \$1,115,443.33 | \$0.00 | -\$1,115,443.33 |
| Avg. List \$ / SqFt                            | \$356.15       | \$401.78       | \$45.63     | \$362.57       | \$385.68       | \$23.11      | \$364.75       | \$381.66       | \$16.91     | \$363.23       | \$0.00 | -\$363.23       |
| Avg. Original List Price                       | \$1,269,954.55 | \$1,347,038.89 | \$77,084.34 | \$1,225,661.40 | \$1,460,821.55 | \$235,160.15 | \$1,313,363.44 | \$1,394,681.03 | \$81,317.59 | \$1,130,312.47 | \$0.00 | -\$1,130,312.47 |
| Avg. Original List \$ / SqFt                   | \$361.01       | \$408.57       | \$47.56     | \$365.93       | \$388.98       | \$23.05      | \$368.32       | \$386.00       | \$17.68     | \$368.01       | \$0.00 | -\$368.01       |
| Avg. Sale Price as % of List Price             | 100.96%        | 101.77%        | 0.81%       | 102.89%        | 105.73%        | 2.84%        | 104.18%        | 100.75%        | -3.43%      | 98.44%         | 0.00%  | -98.44%         |
| Avg. Sale Price as % of<br>Original List Price | 99.49%         | 100.70%        | 1.21%       | 102.06%        | 104.82%        | 2.76%        | 103.41%        | 99.55%         | -3.86%      | 97.23%         | 0.00%  | -97.23%         |
| Sold Units - Short Sale                        | 0              | 0              | 0           | 0              | 0              | 0            | 0              | 0              | 0           | 0              | 0      | 0               |
| Sold Units - Lender-Owned                      | 0              | 0              | 0           | 0              | 0              | 0            | 0              | 0              | 0           | 0              | 0      | 0               |
| 12-Month Activity                              |                | Q1             |             |                | Q2             |              |                | Q3             |             |                | Q4     |                 |
|                                                | 2023           | 2024           | Var.        | 2023           | 2024           | Var.         | 2023           | 2024           | Var.        | 2023           | 2024*  | Var.            |
| Units Listed                                   | 263            | 193            | -70         | 211            | 209            | -2           | 185            | 222            | 37          | 186            | 195    | 9               |
| Units Price Changed                            | 50             | 37             | -13         | 38             | 49             | 11           | 24             | 47             | 23          | 34             | 41     | 7               |
| Units Went Pending                             | 220            | 187            | -33         | 191            | 187            | -4           | 164            | 195            | 31          | 170            | 165    | -5              |
| Units Sold                                     | 233            | 175            | -58         | 209            | 171            | -38          | 173            | 175            | 2           | 161            | 145    | -16             |