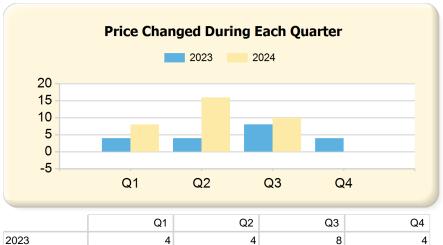

#### 2024 vs. 2023 Per Quarter

Prepared by Ryan Cook on Monday, September 30, 2024

|      | Q1 | Q2 | Q3 | Q4 |
|------|----|----|----|----|
| 2023 | 4  | 4  | 8  | 4  |
| 2024 | 8  | 16 | 10 | 0  |

|      | Q1 | Q2 | Q3 | Q4 |
|------|----|----|----|----|
| 2023 | 42 | 63 | 38 | 32 |
| 2024 | 59 | 65 | 44 | 0  |