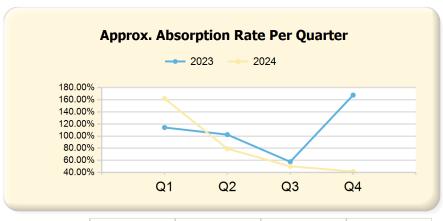

|      | Q1      | Q2      | Q3     | Q4      |
|------|---------|---------|--------|---------|
| 2023 | 114.22% | 102.45% | 57.67% | 167.71% |
| 2024 | 162.04% | 79.17%  | 50.29% | 41.67%  |