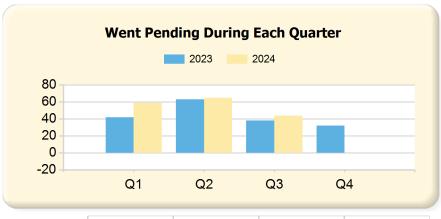

|      | Q1             | Q2             | Q3             | Q4             |
|------|----------------|----------------|----------------|----------------|
| 2023 | \$1,278,678.55 | \$1,179,223.79 | \$1,307,110.53 | \$1,219,978.09 |
| 2024 | \$1,379,516.93 | \$1,396,223.06 | \$1,346,902.25 | \$0.00         |