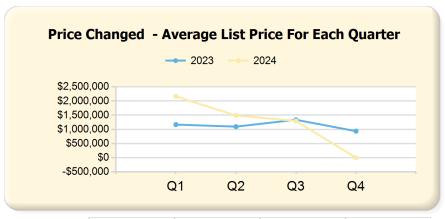

|      | Q1             | Q2             | Q3             | Q4           |
|------|----------------|----------------|----------------|--------------|
| 2023 | \$1,168,225.00 | \$1,096,000.00 | \$1,337,746.75 | \$936,725.00 |
| 2024 | \$2,160,250.00 | \$1,489,312.44 | \$1,295,790.00 | \$0.00       |