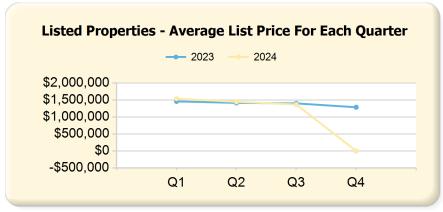

#### 2024 vs. 2023 Per Quarter

Prepared by Ryan Cook on Monday, September 30, 2024

|      | Q1             | Q2             | Q3             | Q4             |
|------|----------------|----------------|----------------|----------------|
| 2023 | \$1,461,832.00 | \$1,417,987.48 | \$1,402,466.09 | \$1,289,974.04 |
| 2024 | \$1,543,168.42 | \$1,448,693.74 | \$1,371,574.12 | \$0.00         |