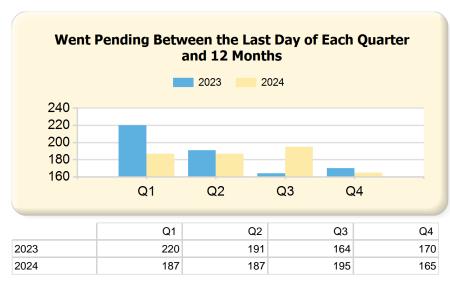

|      | Q1             | Q2             | Q3             | Q4             |
|------|----------------|----------------|----------------|----------------|
| 2023 | \$1,278,678.55 | \$1,179,223.79 | \$1,307,110.53 | \$1,219,978.09 |
| 2024 | \$1,379,516.93 | \$1,396,223.06 | \$1,346,902.25 | \$0.00         |