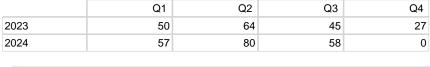

#### 2024 vs. 2023 Per Quarter

Prepared by Ryan Cook on Monday, September 30, 2024

|      | Q1 | Q2 | Q3 | Q4 |
|------|----|----|----|----|
| 2023 | 4  | 4  | 8  | 4  |
| 2024 | 8  | 16 | 10 | 0  |

|      | Q1 | Q2 | Q3 | Q4 |
|------|----|----|----|----|
| 2023 | 42 | 63 | 38 | 32 |
| 2024 | 59 | 65 | 44 | 0  |