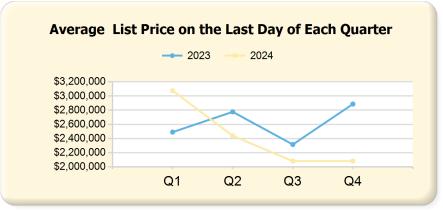

#### 2024 vs. 2023 Per Quarter

Prepared by Ryan Cook on Monday, September 30, 2024

|      | Q1             | Q2             | Q3             | Q4             |
|------|----------------|----------------|----------------|----------------|
| 2023 | \$2,490,823.53 | \$2,776,376.47 | \$2,315,831.80 | \$2,886,737.50 |
| 2024 | \$3,075,222.22 | \$2,438,888.89 | \$2,081,227.59 | \$2,081,227.59 |