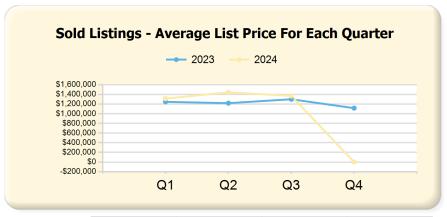

|      | Q1             | Q2             | Q3             | Q4             |
|------|----------------|----------------|----------------|----------------|
| 2023 | \$1,246,136.32 | \$1,218,684.21 | \$1,299,611.52 | \$1,115,443.33 |
| 2024 | \$1,314,233.33 | \$1,442,507.82 | \$1,369,232.72 | \$0.00         |