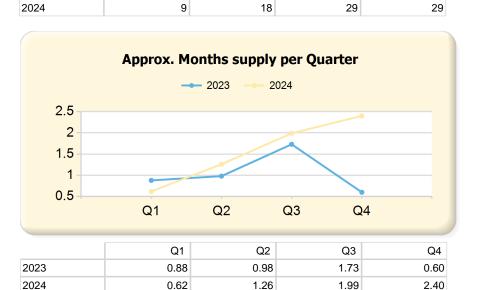

#### 2024 vs. 2023 Per Quarter

Prepared by Ryan Cook on Monday, September 30, 2024

| Listing Inventory                    |                | Q1             |              |                | Q2             |               |                | Q3             |               |                | Q4             |                 |
|--------------------------------------|----------------|----------------|--------------|----------------|----------------|---------------|----------------|----------------|---------------|----------------|----------------|-----------------|
|                                      | 2023           | 2024           | Var.         | 2023           | 2024           | Var.          | 2023           | 2024           | Var.          | 2023           | 2024*          | Var.            |
| Listing Units                        | 17             | 9              | -8           | 17             | 18             | 1             | 25             | 29             | 4             | 8              | 29             | 21              |
| Avg. Days on Market                  | 169            | 130            | -39          | 225            | 60             | -165          | 161            | 70             | -91           | 215            | 162            | -53             |
| Avg. List Price                      | \$2,490,823.53 | \$3,075,222.22 | \$584,398.69 | \$2,776,376.47 | \$2,438,888.89 | -\$337,487.58 | \$2,315,831.80 | \$2,081,227.59 | -\$234,604.21 | \$2,886,737.50 | \$2,081,227.59 | -\$805,509.91   |
| Avg. List \$ / SqFt                  | \$443.21       | \$525.16       | \$81.95      | \$507.91       | \$442.72       | -\$65.19      | \$460.31       | \$472.04       | \$11.73       | \$532.42       | \$472.04       | -\$60.38        |
| Approx. Absorption Rate              | 114.22%        | 162.04%        | 47.82%       | 102.45%        | 79.17%         | -23.28%       | 57.67%         | 50.29%         | -7.38%        | 167.71%        | 41.67%         | -126.04%        |
| Approx. Months Supply of Inventory   | 0.88           | 0.62           | -0.26        | 0.98           | 1.26           | 0.28          | 1.73           | 1.99           | 0.26          | 0.60           | 2.40           | 1.80            |
| Listed (Per Quarter)                 |                | Q1             |              |                | Q2             |               |                | Q3             |               |                | Q4             |                 |
|                                      | 2023           | 2024           | Var.         | 2023           | 2024           | Var.          | 2023           | 2024           | Var.          | 2023           | 2024*          | Var.            |
| Listing Units (Taken)                | 50             | 57             | 7            | 64             | 80             | 16            | 45             | 58             | 13            | 27             | 0              | -27             |
| Avg. Original List Price             | \$1,461,832.00 | \$1,543,168.42 | \$81,336.42  | \$1,417,987.48 | \$1,448,693.74 | \$30,706.26   | \$1,402,466.09 | \$1,371,574.12 | -\$30,891.97  | \$1,289,974.04 | \$0.00         | -\$1,289,974.04 |
| Avg. Original List \$ / SqFt         | \$371.13       | \$394.23       | \$23.10      | \$406.82       | \$410.50       | \$3.68        | \$374.16       | \$400.69       | \$26.53       | \$410.66       | \$0.00         | -\$410.66       |
| Listed & Price Changed (Per Quarter) |                | Q1             |              |                | Q2             |               |                | Q3             |               |                | Q4             |                 |
|                                      | 2023           | 2024           | Var.         | 2023           | 2024           | Var.          | 2023           | 2024           | Var.          | 2023           | 2024*          | Var.            |
| Listing Units (Price Changed)        | 4              | 8              | 4            | 4              | 16             | 12            | 8              | 10             | 2             | 4              | 0              | -4              |
| Avg. Original List Price             | \$1,168,225.00 | \$2,160,250.00 | \$992,025.00 | \$1,096,000.00 | \$1,489,312.44 | \$393,312.44  | \$1,337,746.75 | \$1,295,790.00 | -\$41,956.75  | \$936,725.00   | \$0.00         | -\$936,725.00   |
| Avg. Original List \$ / SqFt         | \$405.21       | \$378.13       | -\$27.08     | \$402.23       | \$366.79       | -\$35.44      | \$390.15       | \$334.96       | -\$55.19      | \$429.41       | \$0.00         | -\$429.41       |
| Went Pending (Per<br>Quarter)        |                | Q1             |              |                | Q2             |               |                | Q3             |               |                | Q4             |                 |
|                                      | 2023           | 2024           | Var.         | 2023           | 2024           | Var.          | 2023           | 2024           | Var.          | 2023           | 2024*          | Var.            |
| Listing Units (Went Pending)         | 42             | 59             | 17           | 63             | 65             | 2             | 38             | 44             | 6             | 32             | 0              | -32             |
| Avg. List Price                      | \$1,278,678.55 | \$1,379,516.93 | \$100,838.38 | \$1,179,223.79 | \$1,396,223.06 | \$216,999.27  | \$1,307,110.53 | \$1,346,902.25 | \$39,791.72   | \$1,219,978.09 | \$0.00         | -\$1,219,978.09 |
| Avg. List \$ / SqFt                  | \$353.99       | \$386.33       | \$32.34      | \$357.58       | \$399.21       | \$41.63       | \$366.40       | \$405.18       | \$38.78       | \$381.22       | \$0.00         | -\$381.22       |
| Avg. Days to Offer                   | 20             | 28             | 8            | 13             | 16             | 3             | 27             | 24             | -3            | 37             | 0              | -37             |
|                                      |                |                |              |                |                |               |                |                |               |                |                |                 |